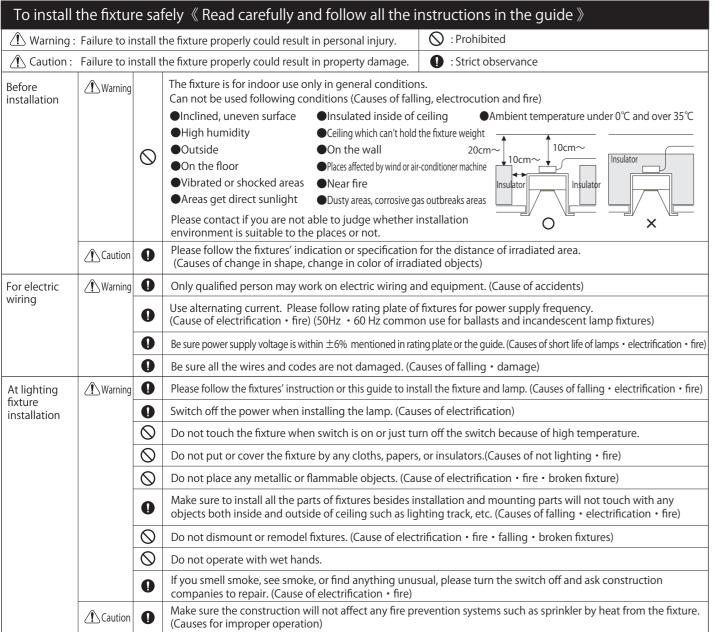

Installation Guide | Lighting Fixture

PICK UP DOWNLIGHT

## SL-B9351D/CE/RB





# **ModuleX**

Installation Guide Lighting Fixture

JIAKARI

#### SL-B9351D/CE/RB

| Installation Details |                                                                                                                                                              | Installation Diagram         | Caution        |                                        |
|----------------------|--------------------------------------------------------------------------------------------------------------------------------------------------------------|------------------------------|----------------|----------------------------------------|
|                      |