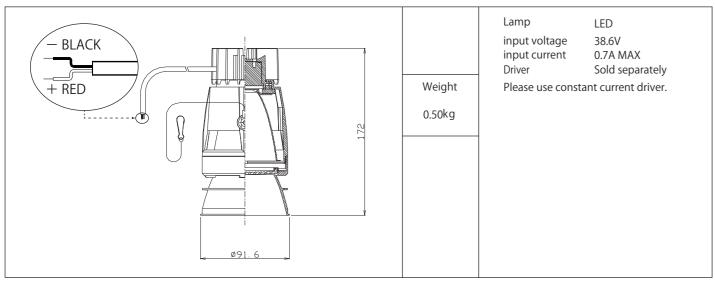

#### SL-B9351D/CE/RB

| Installation Details |                                                                                                                                                              | Installation Diagram         | Caution        |                                        |
|----------------------|--------------------------------------------------------------------------------------------------------------------------------------------------------------|------------------------------|----------------|----------------------------------------|
|                      |                                                                                                                                                              | Installation Diagram         | Caution        |                                        |
|                      | Install the mounting equipment for ceiling cut out                                                                                                           |                              | ı́∩a           | <b>√j</b> p                            |
| 1                    | Cut out a hole and install the mounting frame                                                                                                                | 1 Ceiling cut out $\Phi$ 100 |                |                                        |
| 2                    | Slide the metal fittings from upper side                                                                                                                     | Mounting frame               | . 1            | a M.                                   |
| 3                    | Use a screw driver and tighten the metal fittings                                                                                                            |                              |                |                                        |
| <u></u>              | On step 2, please fix the metal fitting firmly with your fingers. If not, it may cause falling of fixtures                                                   | Ceiling  Metal fitting       |                |                                        |
| <b>√</b> b           | Make sure to tighten the metal fittings securely with a screwdriver. (torque 1.0 $\sim$ 2.0 N $\cdot$ m) If it is loose, it may cause falling of the fixture |                              | Push tight     | Standard to screw<br>torque 1.0~2.0N•m |
|                      | Wiring connection                                                                                                                                            |                              | Wiring diagram |                                        |
| <u> </u>             | Please connect according to the description of a power supply.                                                                                               |                              | PE N L         | DC700mA MAX                            |
| <u> </u>             | When connecting the driver, careful attention should be paid to connecting $+$ and $-$ .                                                                     |                              | L N PE         | 38.6V +RED -BLACK LED                  |
| <u> </u>             | Metal part in a cable point, please don't touch with bare hand directly.                                                                                     |                              | Driv           | Driver                                 |
|                      | nand directly.                                                                                                                                               |                              | CAUTION!       | + RED<br>- BLACK                       |
|                      |                                                                                                                                                              |                              |                |                                        |
|                      |                                                                                                                                                              |                              |                |                                        |
|                      |                                                                                                                                                              |                              |                |                                        |
|                      |                                                                                                                                                              |                              |                |                                        |