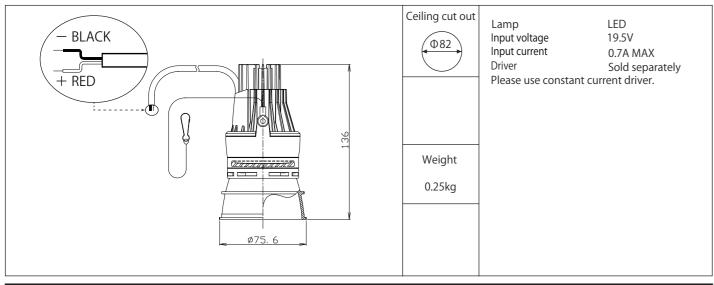

### SL-B1352D/CE/RB

|            | Installation Details                                                                                                                                                          | Installation Diagram        | Cauti                                | on                                     |
|------------|-------------------------------------------------------------------------------------------------------------------------------------------------------------------------------|-----------------------------|--------------------------------------|----------------------------------------|
|            | Install the mounting equipment for ceiling cut out                                                                                                                            |                             | ı́∆a                                 | €p                                     |
| 1          | Cut out a hole and install the mounting frame                                                                                                                                 | 1 Ceiling cut out $\Phi$ 82 |                                      |                                        |
| 2          | Slide the metal fittings from upper side                                                                                                                                      | Mounting frame              |                                      | m M                                    |
| 3          | Use a screw driver and tighten the metal fittings                                                                                                                             |                             |                                      |                                        |
| Æa         | On step 2, please fix the metal fitting firmly with your fingers. If not, it may cause falling of fixtures                                                                    | Ceiling                     |                                      |                                        |
| <b>√</b> b | Make sure to tighten the metal fittings securely with a screwdriver. (torque $1.0 \sim 2.0 \mathrm{N} \cdot \mathrm{m}$ ) If it is loose, it may cause falling of the fixture | Metal fitting               | Push tight                           | Standard to screw<br>torque 1.0~2.0N•m |
|            | Wiring connection                                                                                                                                                             |                             | Wiring diagram PE N L                |                                        |
| <u>^</u>   | Please connect according to the description of a power supply.                                                                                                                |                             | DC700mA MAX<br>19.5V +RED<br>AWG24   |                                        |
| <u> </u>   | When connecting the driver, careful attention should be paid to connecting + and                                                                                              |                             |                                      | O-OBLACK LED                           |
| <u> </u>   | Metal part in a cable point, please don't touch with bare                                                                                                                     |                             | Drive                                | er ——                                  |
|            | hand directly.                                                                                                                                                                |                             | CAUTION!<br>Do not reverse polarity! | + RED<br>- BLACK                       |
|            | Installation to ceiling                                                                                                                                                       |                             | <b></b> ∱h                           | <u></u> Î                              |
| 1          | Install the safety wire to the mounting frame.                                                                                                                                | Safety wire                 |                                      |                                        |
| 2          | Install the fixture to the mounting frame.                                                                                                                                    | 1 Ceiling                   | Mounting frame spring                | Mounting frame                         |
| <b>₫</b> h | Make sure to install the safety wire to the mounting frame securely.                                                                                                          | 2 Mounting frame            |                                      | Fixture                                |
| <b>∆</b> i | Use clean soft cloth to clean up and maintain inner side of the body.                                                                                                         | Body                        | Safety wire                          | Inside                                 |
|            | Make sure the fixture will not touch any objects in ceiling.                                                                                                                  |                             |                                      | Clean gloves                           |