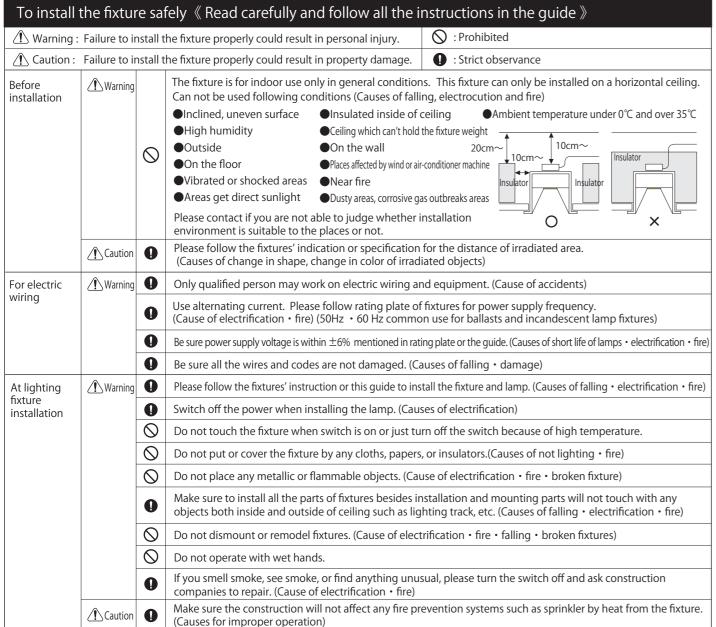

### SL-B1352D/CE/RB

|            | Installation Details                                                                                                                                                          | Installation Diagram        | Cauti                                | on                                     |
|------------|-------------------------------------------------------------------------------------------------------------------------------------------------------------------------------|-----------------------------|--------------------------------------|----------------------------------------|
|            | Install the mounting equipment for ceiling cut out                                                                                                                            |                             | ı́∆a                                 | €p                                     |
| 1          | Cut out a hole and install the mounting frame                                                                                                                                 | 1 Ceiling cut out $\Phi$ 82 |                                      |                                        |
| 2          | Slide the metal fittings from upper side                                                                                                                                      | Mounting frame              |                                      | m M                                    |
| 3          | Use a screw driver and tighten the metal fittings                                                                                                                             |                             |                                      |                                        |
| Æa         | On step 2, please fix the metal fitting firmly with your fingers. If not, it may cause falling of fixtures                                                                    | Ceiling                     |                                      |                                        |
| <b>√</b> b | Make sure to tighten the metal fittings securely with a screwdriver. (torque $1.0 \sim 2.0 \mathrm{N} \cdot \mathrm{m}$ ) If it is loose, it may cause falling of the fixture | Metal fitting               | Push tight                           | Standard to screw<br>torque 1.0~2.0N•m |
|            | Wiring connection                                                                                                                                                             |                             | Wiring diagram PE N L                |                                        |
| <u>^</u>   | Please connect according to the description of a power supply.                                                                                                                |                             | DC700mA MAX<br>19.5V +RED<br>AWG24   |                                        |
| <u> </u>   | When connecting the driver, careful attention should be paid to connecting + and                                                                                              |                             |                                      | O-OBLACK LED                           |
| <u> </u>   | Metal part in a cable point, please don't touch with bare                                                                                                                     |                             | Drive                                | er ——                                  |
|            | hand directly.                                                                                                                                                                |                             | CAUTION!<br>Do not reverse polarity! | + RED<br>- BLACK                       |
|            | Installation to ceiling                                                                                                                                                       |                             | <b></b> ∱h                           | <u></u> Î                              |
| 1          | Install the safety wire to the mounting frame.                                                                                                                                | Safety wire                 |                                      |                                        |
| 2          | Install the fixture to the mounting frame.                                                                                                                                    | 1 Ceiling                   | Mounting frame spring                | Mounting frame                         |
| <b>₫</b> h | Make sure to install the safety wire to the mounting frame securely.                                                                                                          | 2 Mounting frame            |                                      | Fixture                                |
| <b>∆</b> i | Use clean soft cloth to clean up and maintain inner side of the body.                                                                                                         | Body                        | Safety wire                          | Inside                                 |
|            | Make sure the fixture will not touch any objects in ceiling.                                                                                                                  |                             |                                      | Clean gloves                           |