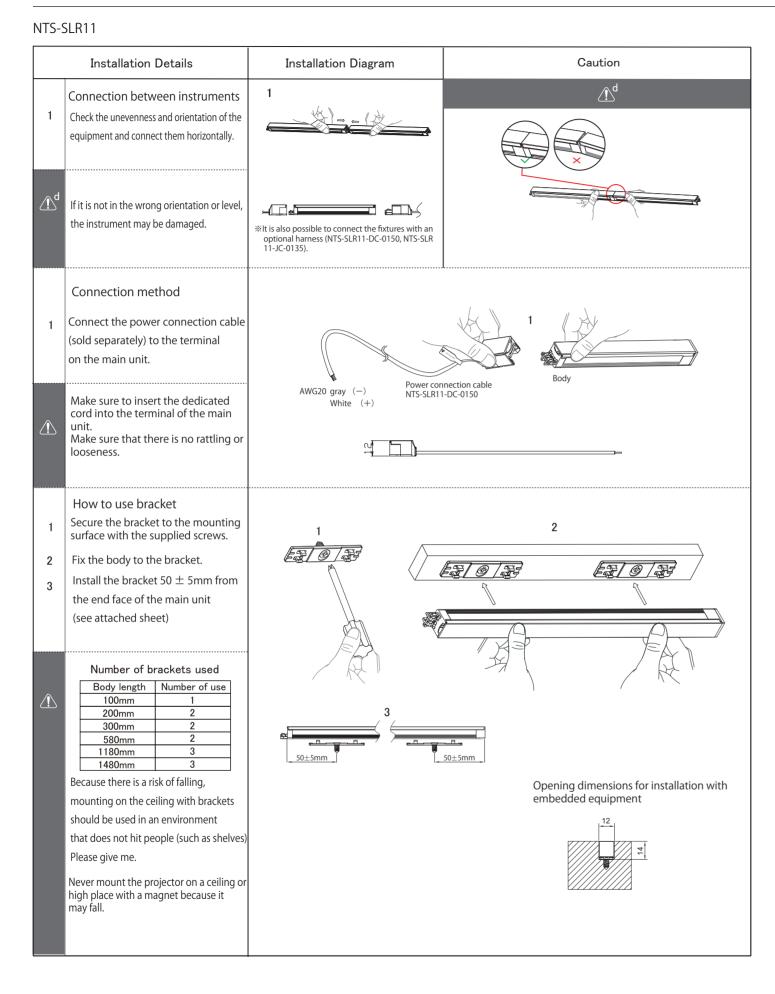

## Installation Guide

8 L=100~1480

1. 5 LED Driver : DC24V

| Warning :              | Failure to i     | nstall     | the fixture properly could result in personal injury.                                                                                                                                                                                                                                                                                                                                                                                              |
|------------------------|------------------|------------|----------------------------------------------------------------------------------------------------------------------------------------------------------------------------------------------------------------------------------------------------------------------------------------------------------------------------------------------------------------------------------------------------------------------------------------------------|
|                        |                  |            | the fixture properly could result in property damage.                                                                                                                                                                                                                                                                                                                                                                                              |
| Before<br>installation | <b>N</b> Warning | $\Diamond$ | Can not be used following condition (Causes of falling,electrocution and fire)  the temperature below -20°C, and above 45°C area in the sun.  place to receive the wind of air-conditioner in the refrigerator  Causes of falling,electrocution and fire)  ceiling place to receive any damage or shock on the floor (the place to receive direct load)  bathroom, sauna                                                                           |
|                        |                  | 0          | Do not bring instruments close to electronic medical devices such as pacemakers.                                                                                                                                                                                                                                                                                                                                                                   |
|                        | Caution          | 0          | Please follow the fixtures' indication or specification for the distance of irradiated area. (Cause the deformation or discoloration of the irradiated object)                                                                                                                                                                                                                                                                                     |
| Safety<br>nstruction   |                  | 0          | Please be sure to turn off the power when you install the product, change the LED module and clean up the product. (Cause of broken DC LED Driver • electrification)                                                                                                                                                                                                                                                                               |
|                        |                  | 000        | Do not touch electric component in a LED module. (Cause of electrification)  Do not use any other power supply than the compatible DC24V LED Driver (sold separately).  (Cause the damage on LED module, smoke and/or damage on lighting circuit)  Do not (1) pull the LED module forcefully, (2) twist the LED module, (3) press on the LED module, and (4) bend the LED module by the radius smaller than 50mm. (Cause of broken fixture • fire) |
| or electric            | <b>Warning</b>   | 0          | Only the qualified person must do the electric work to avoid any accidents.                                                                                                                                                                                                                                                                                                                                                                        |
| viring                 |                  | 0          | Please follow rating plate of fixture for LED Driver frequency.                                                                                                                                                                                                                                                                                                                                                                                    |
|                        |                  | 0          | Be sure LED Driver voltage is within ± 6% mentioned in rating plate or the guide.  (Causes of short life of lamps • electification • fire)                                                                                                                                                                                                                                                                                                         |
|                        |                  | 0          | Be sure all the wires and codes are not damaged. (Causes of falling • damage)                                                                                                                                                                                                                                                                                                                                                                      |
| When lighting fixture  | g ( Warning      | 0          | Please follow the fixtures' instruction or this guide to install the fixture and lamp. (Causes of falling • electrification • fire)                                                                                                                                                                                                                                                                                                                |
| installation           |                  | 0          | Switch off the power when installing the lamp. (Causes of electrification)                                                                                                                                                                                                                                                                                                                                                                         |
|                        |                  | 0          | Do not touch the fixture during the operation or shortly after the turn-off, because the fixture will be very hot (cause of burn-                                                                                                                                                                                                                                                                                                                  |
|                        |                  | $\Diamond$ | Do not put any cloths, papers or heat insulators on the fixture (cause of no lighting or fire)                                                                                                                                                                                                                                                                                                                                                     |
|                        |                  | $\Diamond$ | Do not place any metalic or flammable objects. (Causes of electrification • fire • broken fixture)                                                                                                                                                                                                                                                                                                                                                 |
|                        |                  | 0          | Make sure to install all the parts of fixtures besides installation and mounting parts will not touch with any objects both inside and outside of ceiling such as lighting track, etc.  (Causes of falling • electrification • fire)                                                                                                                                                                                                               |
|                        |                  | $\Diamond$ | Do not dismount or remodel fixtures. (Causes of electrification • fire • broken fixtures)                                                                                                                                                                                                                                                                                                                                                          |
|                        |                  | $\Diamond$ | Do not operate with wet hands. (Cause of electrification)                                                                                                                                                                                                                                                                                                                                                                                          |
|                        |                  | 0          | if you smell smoke, see smoke, or find anything unusual, please turn the switch off and ask construction companies to repair. (Causes of electrification • fire)                                                                                                                                                                                                                                                                                   |
|                        |                  | 0          | Please install by using immovable clips and rail (selling separately) when installing LED module. (Cause of falling)                                                                                                                                                                                                                                                                                                                               |
|                        |                  | 0          | Do not put excessive weight for LED module. (Cause of broken fixture • falling)                                                                                                                                                                                                                                                                                                                                                                    |
|                        | ( Caution        | 0          | Make sure the construction will not affect any fire prevention systems such as sprinkler by heat from the fixture.(Causes for improper operation)                                                                                                                                                                                                                                                                                                  |
| hen you use            | Se (1) Caution   |            | Please be careful there are cases when radio or terevision is disturbed by noises, if LED module light a lamp nearby the radio or terevision.  Because of unevenness of LED chip, the emission color and the brightness of each product may be different even in the same product model.                                                                                                                                                           |
|                        |                  | 0          | When replacing, replace the entire LED module. Please note that the LED element alone cannot be replaced.                                                                                                                                                                                                                                                                                                                                          |
|                        |                  | 0          | The emission color and the brightness of LED chip may become uneven over time.                                                                                                                                                                                                                                                                                                                                                                     |
|                        |                  | 0          | When installed on the ceiling, wall or under the shelf, LED module must be installed without any slack.                                                                                                                                                                                                                                                                                                                                            |