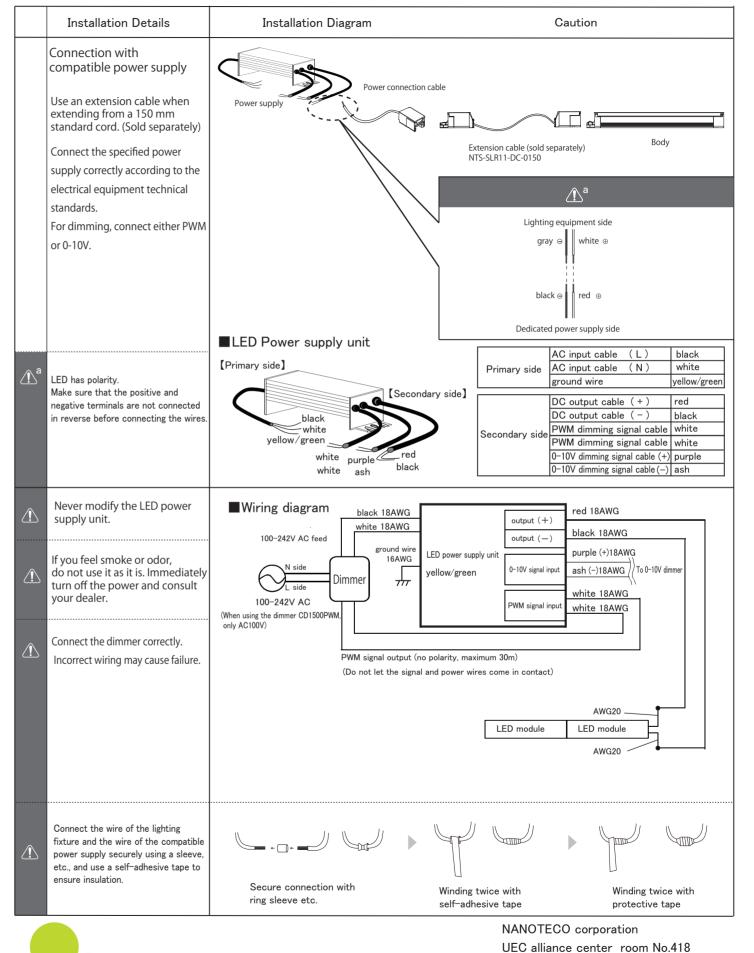

## Installation Guide

8 L=100~1480

1. 5 LED Driver : DC24V

| Warning :              | Failure to i     | nstall     | the fixture properly could result in personal injury.                                                                                                                                                                                                                                                                                                                                                                                              |
|------------------------|------------------|------------|----------------------------------------------------------------------------------------------------------------------------------------------------------------------------------------------------------------------------------------------------------------------------------------------------------------------------------------------------------------------------------------------------------------------------------------------------|
|                        |                  |            | the fixture properly could result in property damage.                                                                                                                                                                                                                                                                                                                                                                                              |
| Before<br>installation | <b>N</b> Warning | $\Diamond$ | Can not be used following condition (Causes of falling,electrocution and fire)  the temperature below -20°C, and above 45°C area in the sun.  place to receive the wind of air-conditioner in the refrigerator  Causes of falling,electrocution and fire)  ceiling place to receive any damage or shock on the floor (the place to receive direct load)  bathroom, sauna                                                                           |
|                        |                  | 0          | Do not bring instruments close to electronic medical devices such as pacemakers.                                                                                                                                                                                                                                                                                                                                                                   |
|                        | Caution          | 0          | Please follow the fixtures' indication or specification for the distance of irradiated area. (Cause the deformation or discoloration of the irradiated object)                                                                                                                                                                                                                                                                                     |
| Safety<br>nstruction   |                  | 0          | Please be sure to turn off the power when you install the product, change the LED module and clean up the product. (Cause of broken DC LED Driver • electrification)                                                                                                                                                                                                                                                                               |
|                        |                  | 000        | Do not touch electric component in a LED module. (Cause of electrification)  Do not use any other power supply than the compatible DC24V LED Driver (sold separately).  (Cause the damage on LED module, smoke and/or damage on lighting circuit)  Do not (1) pull the LED module forcefully, (2) twist the LED module, (3) press on the LED module, and (4) bend the LED module by the radius smaller than 50mm. (Cause of broken fixture • fire) |
| or electric            | <b>Warning</b>   | 0          | Only the qualified person must do the electric work to avoid any accidents.                                                                                                                                                                                                                                                                                                                                                                        |
| viring                 |                  | 0          | Please follow rating plate of fixture for LED Driver frequency.                                                                                                                                                                                                                                                                                                                                                                                    |
|                        |                  | 0          | Be sure LED Driver voltage is within ± 6% mentioned in rating plate or the guide.  (Causes of short life of lamps • electification • fire)                                                                                                                                                                                                                                                                                                         |
|                        |                  | 0          | Be sure all the wires and codes are not damaged. (Causes of falling • damage)                                                                                                                                                                                                                                                                                                                                                                      |
| When lighting fixture  | g ( Warning      | 0          | Please follow the fixtures' instruction or this guide to install the fixture and lamp. (Causes of falling • electrification • fire)                                                                                                                                                                                                                                                                                                                |
| installation           |                  | 0          | Switch off the power when installing the lamp. (Causes of electrification)                                                                                                                                                                                                                                                                                                                                                                         |
|                        |                  | 0          | Do not touch the fixture during the operation or shortly after the turn-off, because the fixture will be very hot (cause of burn-                                                                                                                                                                                                                                                                                                                  |
|                        |                  | $\Diamond$ | Do not put any cloths, papers or heat insulators on the fixture (cause of no lighting or fire)                                                                                                                                                                                                                                                                                                                                                     |
|                        |                  | $\Diamond$ | Do not place any metalic or flammable objects. (Causes of electrification • fire • broken fixture)                                                                                                                                                                                                                                                                                                                                                 |
|                        |                  | 0          | Make sure to install all the parts of fixtures besides installation and mounting parts will not touch with any objects both inside and outside of ceiling such as lighting track, etc.  (Causes of falling • electrification • fire)                                                                                                                                                                                                               |
|                        |                  | $\Diamond$ | Do not dismount or remodel fixtures. (Causes of electrification • fire • broken fixtures)                                                                                                                                                                                                                                                                                                                                                          |
|                        |                  | $\Diamond$ | Do not operate with wet hands. (Cause of electrification)                                                                                                                                                                                                                                                                                                                                                                                          |
|                        |                  | 0          | if you smell smoke, see smoke, or find anything unusual, please turn the switch off and ask construction companies to repair. (Causes of electrification • fire)                                                                                                                                                                                                                                                                                   |
|                        |                  | 0          | Please install by using immovable clips and rail (selling separately) when installing LED module. (Cause of falling)                                                                                                                                                                                                                                                                                                                               |
|                        |                  | 0          | Do not put excessive weight for LED module. (Cause of broken fixture • falling)                                                                                                                                                                                                                                                                                                                                                                    |
|                        | ( Caution        | 0          | Make sure the construction will not affect any fire prevention systems such as sprinkler by heat from the fixture.(Causes for improper operation)                                                                                                                                                                                                                                                                                                  |
| hen you use            | Se (1) Caution   |            | Please be careful there are cases when radio or terevision is disturbed by noises, if LED module light a lamp nearby the radio or terevision.  Because of unevenness of LED chip, the emission color and the brightness of each product may be different even in the same product model.                                                                                                                                                           |
|                        |                  | 0          | When replacing, replace the entire LED module. Please note that the LED element alone cannot be replaced.                                                                                                                                                                                                                                                                                                                                          |
|                        |                  | 0          | The emission color and the brightness of LED chip may become uneven over time.                                                                                                                                                                                                                                                                                                                                                                     |
|                        |                  | 0          | When installed on the ceiling, wall or under the shelf, LED module must be installed without any slack.                                                                                                                                                                                                                                                                                                                                            |