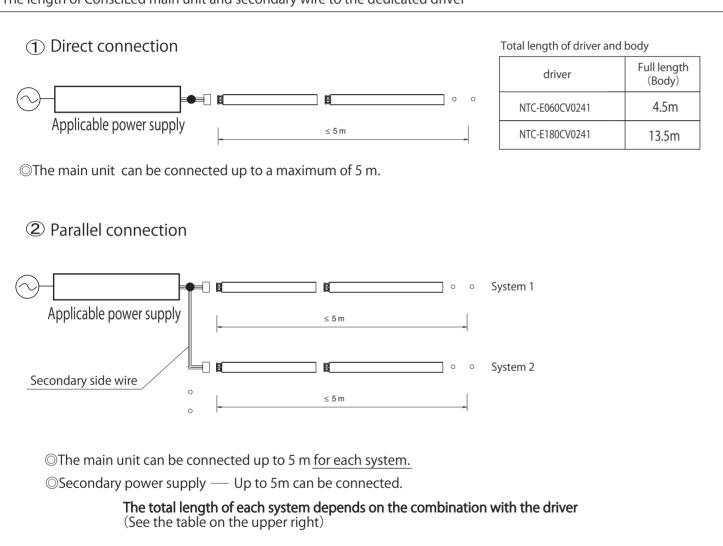

The length of ConsciLed main unit and secondary wire to the dedicated driver

|                                           | NTC-E060CV0241 |      | NTC-E180CV0241 |      |      |      |      |      |      |       |       |       |
|-------------------------------------------|----------------|------|----------------|------|------|------|------|------|------|-------|-------|-------|
|                                           | 1.5m           | 3.0m | 4.5m           | 1.5m | 3.0m | 4.5m | 6.0m | 7.5m | 9.0m | 10.5m | 12.0m | 13.5m |
| Conscilled + Driver (Power consumption:W) | 24             | 47   | 71             | 26   | 50   | 70   | 91   | 114  | 136  | 157   | 178   | 200   |
| ConsciLed + Driver (Apparent power:VA)    | 27             | 50   | 74             | 28   | 51   | 71   | 92   | 115  | 137  | 158   | 180   | 201   |