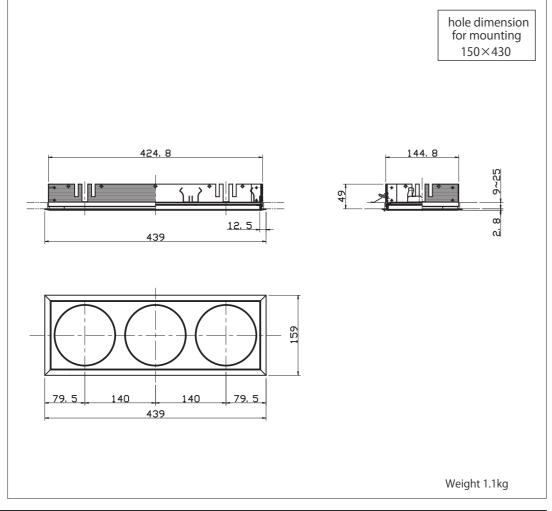

### Installation Guide | Mounting

COMPOSITE

## MMT-133/01





| To install the fixture safely 《 Read carefully and follow all the $$ instructions in the guide $$ 》 |                  |            |                                                                                                                                                                                                                                                                                                                                                                                                                                                                                              |
|-----------------------------------------------------------------------------------------------------|------------------|------------|------------------------------------------------