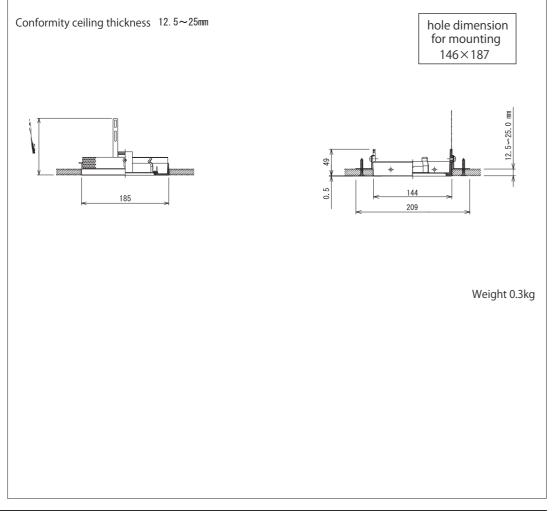

#### TRIMLESSFRAME

MMT-131/TLF/01

|      | Installation Details                                                                                  | Installation Diagram                | Caution                                                  |  |  |
|------|-------------------------------------------------------------------------------------------------------|-------------------------------------|----------------------------------------------------------|--|--|
| 1    | Install the mounting in the opening of the ceiling Open the mounting hole and insert the frame.       | 1 Ceiling cut out  Recommended hole | ScrewScrew_                                              |  |  |
| ı҈\a | After adjusting the thickness of the board, secure the punching metal to the box with screw securely. | dimension for mounting<br>146 × 187 | Punching metal  Ceiling board  Butter muslin Putty Paint |  |  |
| 2    | Secure the punching metal to the implant box with screw.                                              | 2                                   | Ceiling board 12.5mm                                     |  |  |
| 3    | Finish the surface of the ceiling board and the box with cheesecloth undercoat and putty.             | 3                                   | 9.5mm +12.5mm                                            |  |  |
| 4    | Decorate the ceiling to finish.                                                                       | 4                                   | 9.5mm +9.5mm                                             |  |  |
|      |                                                                                                       |                                     | 12.5mm +12.5mm                                           |  |  |