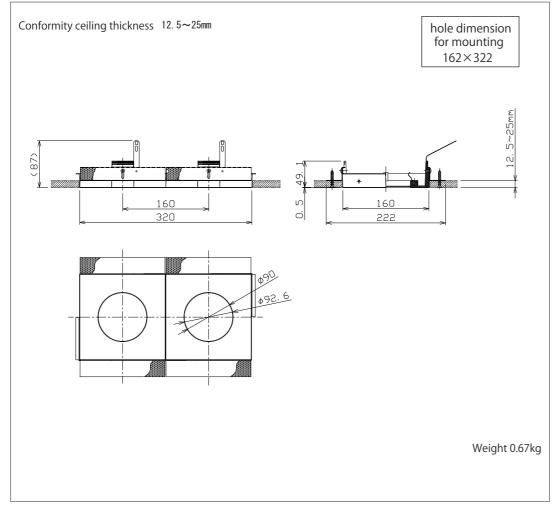

## **ModuleX**

**Installation Guide** Mounting

TRIMLESSFRAME
To install ModuleX safety

MMT-102/TLF/01

|         | Installation Details                                                                                  | Installation Diagram           | Caution                                                  |  |
|---------|-------------------------------------------------------------------------------------------------------|--------------------------------|----------------------------------------------------------|--|
| 1       | Install the mounting in the opening of the ceiling Open the mounting hole and insert the frame.       | 1 Ceiling cut out              | screw                                                    |  |
| <u></u> | After adjusting the thickness of the board, secure the punching metal to the box with screw securely. | dimension for mounting 162×322 | Punching metal  Ceiling board  Butter muslin Putty Paint |  |
| 2       | Secure the punching metal to the implant box with screw.                                              | 2                              | Ceiling board 12.5mm                                     |  |
| 3       | Finish the surface of the ceiling board and the box with cheesecloth undercoat and putty.             | 3                              | Ceiling board 9.5mm +12.5mm                              |  |
| 4       | Decorate the ceiling to finish.                                                                       | 4                              | Ceiling board 9.5mm +9.5mm                               |  |
|         |                                                                                                       |                                | Ceiling board 12.5mm +12.5mm                             |  |