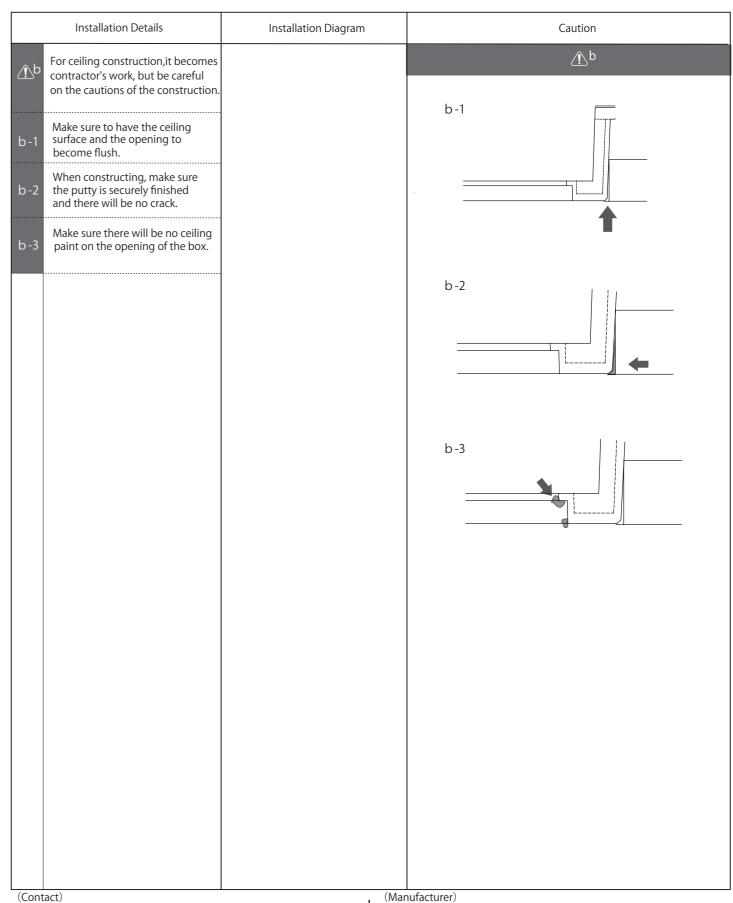

## **ModuleX**

**Installation Guide** Mounting

TRIMLESSFRAME
To install ModuleX safety

MMT-102/TLF/01

|         | Installation Details                                                                                  | Installation Diagram           | Caution                                                  |  |
|---------|-------------------------------------------------------------------------------------------------------|--------------------------------|----------------------------------------------------------|--|
| 1       | Install the mounting in the opening of the ceiling Open the mounting hole and insert the frame.       | 1 Ceiling cut out              | screw                                                    |  |
| <u></u> | After adjusting the thickness of the board, secure the punching metal to the box with screw securely. | dimension for mounting 162×322 | Punching metal  Ceiling board  Butter muslin Putty Paint |  |
| 2       | Secure the punching metal to the implant box with screw.                                              | 2                              | Ceiling board 12.5mm                                     |  |
| 3       | Finish the surface of the ceiling board and the box with cheesecloth undercoat and putty.             | 3                              | Ceiling board 9.5mm +12.5mm                              |  |
| 4       | Decorate the ceiling to finish.                                                                       | 4                              | Ceiling board 9.5mm +9.5mm                               |  |
|         |                                                                                                       |                                | Ceiling board 12.5mm +12.5mm                             |  |