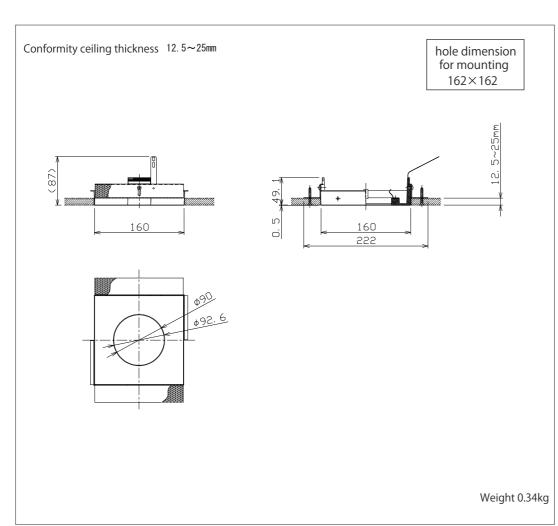

### TRIMLESSFRAME

## MMT-101/TLF/01

# 



| To install the fixture safely $\ll$ Read carefully and follow all the $$ instructions in the guide $\gg$ |                |            |                                                                                                                                                                                                                                     |
|----------------------------------------------------------------------------------------------------------|----------------|------------|-------------------------------------------------------------------------------------------------------------------------------------------------------------------------------------------------------------------------------------|
| 🖄 Warning