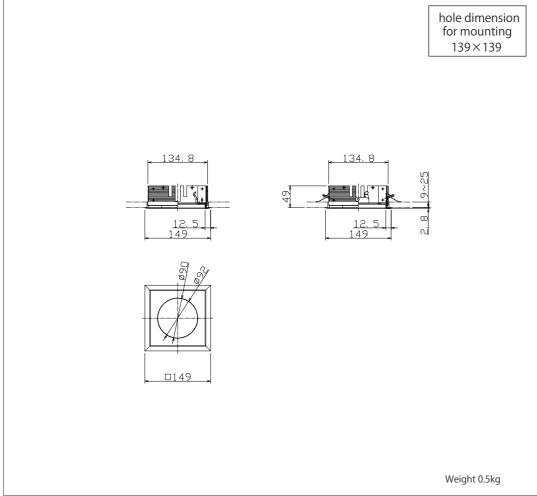

### MMT-101/01

| Installation Details                                                                                                                                                                                                                                                                                                                                                                                      | Installation Diagram                                                                                                                                                                                                                                                                                                                                                                                                                                                                                                                                                                                                                                                                                                                                                                                                                                                                                                                                                                                                                                                                                                                                                                                                                                                                                                                                                                                                                                                                                                                                                                                                                                                                                                                                                                                                                                                                                                                                                                                                                                                                                                           | Installation Diagram Caution |                                     |
|-----------------------------------------------------------------------------------------------------------------------------------------------------------------------------------------------------------------------------------------------------------------------------------------------------------------------------------------------------------------------------------------------------------|--------------------------------------------------------------------------------------------------------------------------------------------------------------------------------------------------------------------------------------------------------------------------------------------------------------------------------------------------------------------------------------------------------------------------------------------------------------------------------------------------------------------------------------------------------------------------------------------------------------------------------------------------------------------------------------------------------------------------------------------------------------------------------------------------------------------------------------------------------------------------------------------------------------------------------------------------------------------------------------------------------------------------------------------------------------------------------------------------------------------------------------------------------------------------------------------------------------------------------------------------------------------------------------------------------------------------------------------------------------------------------------------------------------------------------------------------------------------------------------------------------------------------------------------------------------------------------------------------------------------------------------------------------------------------------------------------------------------------------------------------------------------------------------------------------------------------------------------------------------------------------------------------------------------------------------------------------------------------------------------------------------------------------------------------------------------------------------------------------------------------------|------------------------------|-------------------------------------|
| Installation Details  Install the mounting equip for ceiling cut out  1 Cut out a hole and install the mounting frame  2 Slide the metal fittings from side  3 Use a screw driver and tight metal fittings  On step 2, please fix the met fitting firmly with your finger If not, it may cause falling of fittings securely with a screw (torque 1.0 ~2.0 N · m) If it is it may cause falling of the fix | The comment of the comment of the commended hole dimension for mounting 140×140  The commended hole dimensio | Push tight                   | Standard to screw torque 1.0~2.0N·m |
|                                                                                                                                                                                                                                                                                                                                                                                                           | Attachment bracket is required in 2 facing sides of the box.                                                                                                                                                                                                                                                                                                                                                                                                                                                                                                                                                                                                                                                                                                                                                                                                                                                                                                                                                                                                                                                                                                                                                                                                                                                                                                                                                                                                                                                                                                                                                                                                                                                                                                                                                                                                                                                                                                                                                                                                                                                                   |                              |                                     |
|                                                                                                                                                                                                                                                                                                                                                                                                           |                                                                                                                                                                                                                                                                                                                                                                                                                                                                                                                                                                                                                                                                                                                                                                                                                                                                                                                                                                                                                                                                                                                                                                                                                                                                                                                                                                                                                                                                                                                                                                                                                                                                                                                                                                                                                                                                                                                                                                                                                                                                                                                                |                              |                                     |