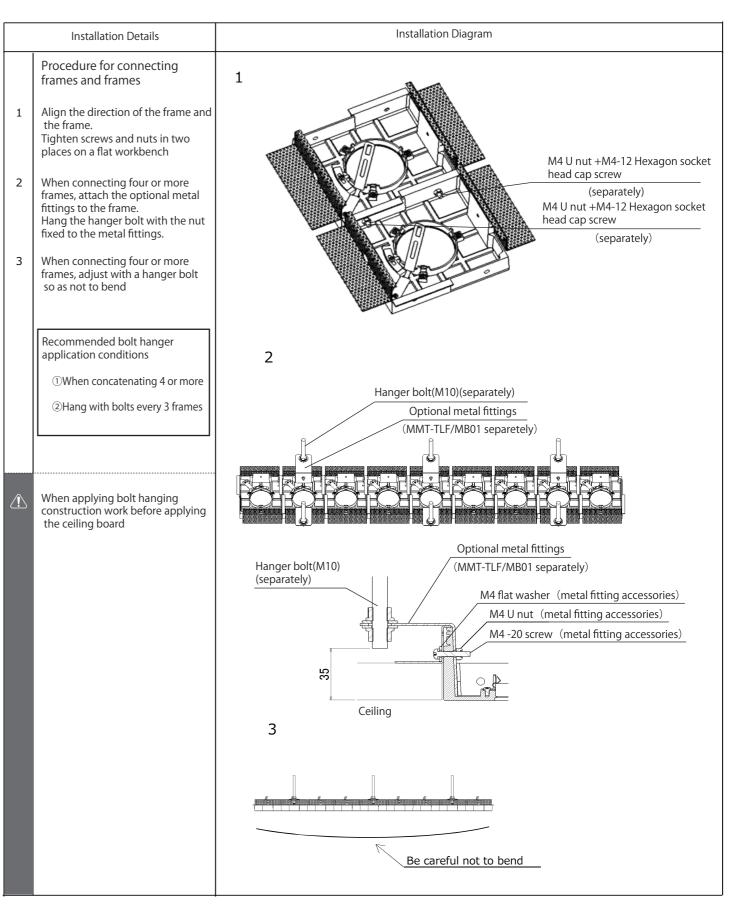

# MMT-061/TLF/01

| To install the fixture safely $\langle\!\langle$ Read carefully and follow all the $$ instructions in the guide $$ |                  |            |                                                                                                                                                                                                                                                                                                                                                                                                                                                                                              |
|--------------------------------------------------------------------------------------------------------------------|------------------|------------|----------------------------------------------------------------------------------------------------------------------------------------------------------------------------------------------------------------------------------------------------------------------------------------------------------------------------------------------------------------------------------------------------------------------------------------------------------------------------------------------|
| ① Warning: Failure to install the fixture properly could result in personal injury.                                |                  |            | he fixture properly could result in personal injury.                                                                                                                                                                                                                                                                                                                                                                                                                                         |
| ① Caution: Failure to install the fixture properly could result in property damage.                                |                  |            | he fixture properly could result in property damage.                                                                                                                                                                                                                                                                                                                                                                                                                                         |
| Before<br>installation                                                                                             | Warning          | 0          | The fixture is for indoor use only in general conditions.  Can not be used following conditions (Causes of falling, electrocution and fire)  Inclined, uneven surface  High humidity  Outside  On the floor  Vibrated or shocked areas  Areas get direct sunlight  Places affected by wind or air-conditioner machine  Near fire  Dusty areas, corrosive gas outbreaks areas  Please contact if you are not able to judge whether installation environment is suitable to the places or not. |
|                                                                                                                    | <b>!</b> Caution | 0          | Please follow the fixtures' indication or specification for the distance of irradiated area. (Causes of change in shape, change in color of irradiated objects)                                                                                                                                                                                                                                                                                                                              |
| At lighting<br>fixture<br>installation                                                                             | <b>A</b> Warning | 0          | Please follow the fixtures' instruction or this guide to install the fixture and lamp. (Causes of falling $\cdot$ electrification $\cdot$ fire)                                                                                                                                                                                                                                                                                                                                              |
|                                                                                                                    |                  | 0          | Make sure to install all the parts of fixtures besides installation and mounting parts will not touch with any objects both inside and outside of ceiling such as lighting track, etc. (Causes of falling • electrification • fire)                                                                                                                                                                                                                                                          |
|                                                                                                                    |                  | $\Diamond$ | Do not dismount or remodel fixtures. (Cause of electrification • fire • falling • broken fixtures)                                                                                                                                                                                                                                                                                                                                                                                           |
|                                                                                                                    | <b></b> Caution  | 0          | Make sure the construction will not affect any fire prevention systems such as sprinkler by heat from the fixture. (Causes for improper operation)                                                                                                                                                                                                                                                                                                                                           |