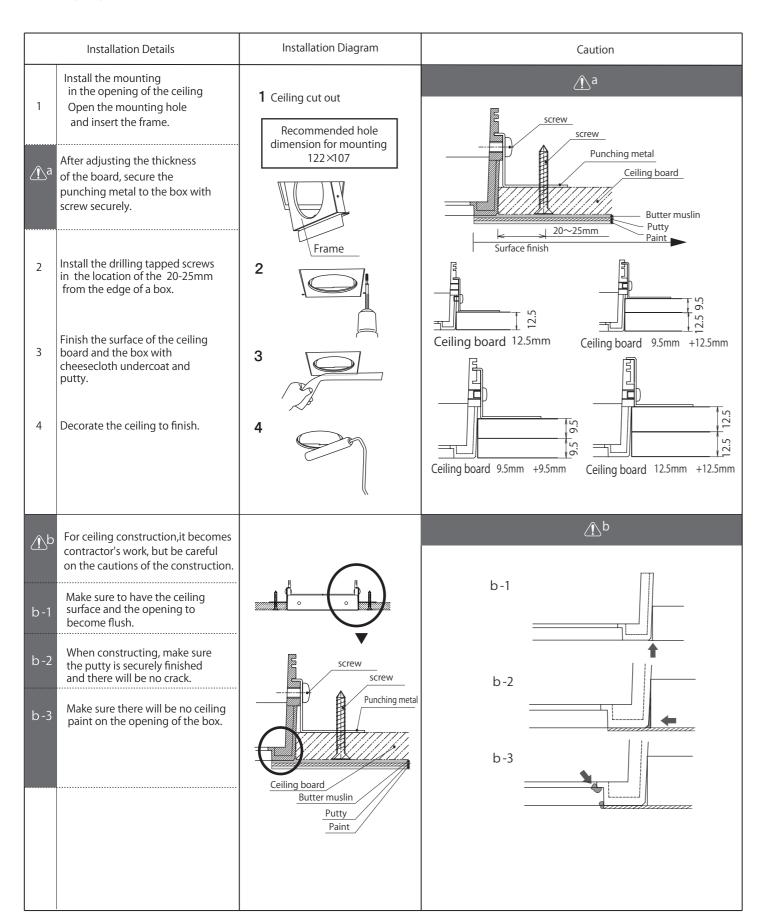

# MMT-061/TLF/01

| To install the fixture safely $\langle\!\langle$ Read carefully and follow all the $$ instructions in the guide $$ |                  |            |                                                                                                                                                                                                                                                                                                                                                                                                                                                                                              |
|--------------------------------------------------------------------------------------------------------------------|------------------|------------|----------------------------------------------------------------------------------------------------------------------------------------------------------------------------------------------------------------------------------------------------------------------------------------------------------------------------------------------------------------------------------------------------------------------------------------------------------------------------------------------|
| ① Warning: Failure to install the fixture properly could result in personal injury.                                |                  |            | he fixture properly could result in personal injury.                                                                                                                                                                                                                                                                                                                                                                                                                                         |
| ① Caution: Failure to install the fixture properly could result in property damage.                                |                  |            | he fixture properly could result in property damage.                                                                                                                                                                                                                                                                                                                                                                                                                                         |
| Before<br>installation                                                                                             | Warning          | 0          | The fixture is for indoor use only in general conditions.  Can not be used following conditions (Causes of falling, electrocution and fire)  Inclined, uneven surface  High humidity  Outside  On the floor  Vibrated or shocked areas  Areas get direct sunlight  Places affected by wind or air-conditioner machine  Near fire  Dusty areas, corrosive gas outbreaks areas  Please contact if you are not able to judge whether installation environment is suitable to the places or not. |
|                                                                                                                    | <b>!</b> Caution | 0          | Please follow the fixtures' indication or specification for the distance of irradiated area. (Causes of change in shape, change in color of irradiated objects)                                                                                                                                                                                                                                                                                                                              |
| At lighting<br>fixture<br>installation                                                                             | <b>A</b> Warning | 0          | Please follow the fixtures' instruction or this guide to install the fixture and lamp. (Causes of falling $\cdot$ electrification $\cdot$ fire)                                                                                                                                                                                                                                                                                                                                              |
|                                                                                                                    |                  | 0          | Make sure to install all the parts of fixtures besides installation and mounting parts will not touch with any objects both inside and outside of ceiling such as lighting track, etc. (Causes of falling • electrification • fire)                                                                                                                                                                                                                                                          |
|                                                                                                                    |                  | $\Diamond$ | Do not dismount or remodel fixtures. (Cause of electrification • fire • falling • broken fixtures)                                                                                                                                                                                                                                                                                                                                                                                           |
|                                                                                                                    | <b></b> Caution  | 0          | Make sure the construction will not affect any fire prevention systems such as sprinkler by heat from the fixture. (Causes for improper operation)                                                                                                                                                                                                                                                                                                                                           |