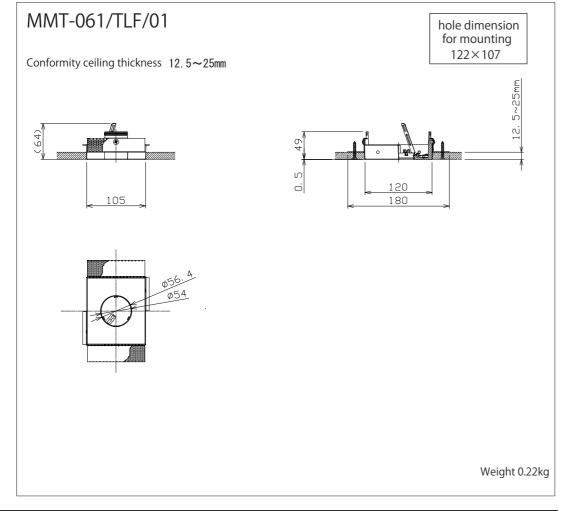

# MMT-061/TLF/01

| To install the fixture safely $\langle\!\langle$ Read carefully and follow all the $$ instructions in the guide $$ |                  |            |                                                                                                                                                                                                                                                                                                                                                                                                                                                                                              |
|--------------------------------------------------------------------------------------------------------------------|------------------|------------|----------------------------------------------------------------------------------------------------------------------------------------------------------------------------------------------------------------------------------------------------------------------------------------------------------------------------------------------------------------------------------------------------------------------------------------------------------------------------------------------|
| ① Warning: Failure to install the fixture properly could result in personal injury.                                |                  |            | he fixture properly could result in personal injury.                                                                                                                                                                                                                                                                                                                                                                                                                                         |
| ① Caution: Failure to install the fixture properly could result in property damage.                                |                  |            | he fixture properly could result in property damage.                                                                                                                                                                                                                                                                                                                                                                                                                                         |
| Before<br>installation                                                                                             | Warning          | 0          | The fixture is for indoor use only in general conditions.  Can not be used following conditions (Causes of falling, electrocution and fire)  Inclined, uneven surface  High humidity  Outside  On the floor  Vibrated or shocked areas  Areas get direct sunlight  Places affected by wind or air-conditioner machine  Near fire  Dusty areas, corrosive gas outbreaks areas  Please contact if you are not able to judge whether installation environment is suitable to the places or not. |
|                                                                                                                    | <b>!</b> Caution | 0          | Please follow the fixtures' indication or specification for the distance of irradiated area. (Causes of change in shape, change in color of irradiated objects)                                                                                                                                                                                                                                                                                                                              |
| At lighting<br>fixture<br>installation                                                                             | <b>A</b> Warning | 0          | Please follow the fixtures' instruction or this guide to install the fixture and lamp. (Causes of falling $\cdot$ electrification $\cdot$ fire)                                                                                                                                                                                                                                                                                                                                              |
|                                                                                                                    |                  | 0          | Make sure to install all the parts of fixtures besides installation and mounting parts will not touch with any objects both inside and outside of ceiling such as lighting track, etc. (Causes of falling • electrification • fire)                                                                                                                                                                                                                                                          |
|                                                                                                                    |                  | $\Diamond$ | Do not dismount or remodel fixtures. (Cause of electrification • fire • falling • broken fixtures)                                                                                                                                                                                                                                                                                                                                                                                           |
|                                                                                                                    | <b></b> Caution  | 0          | Make sure the construction will not affect any fire prevention systems such as sprinkler by heat from the fixture. (Causes for improper operation)                                                                                                                                                                                                                                                                                                                                           |

#### MMT-061/TLF/01