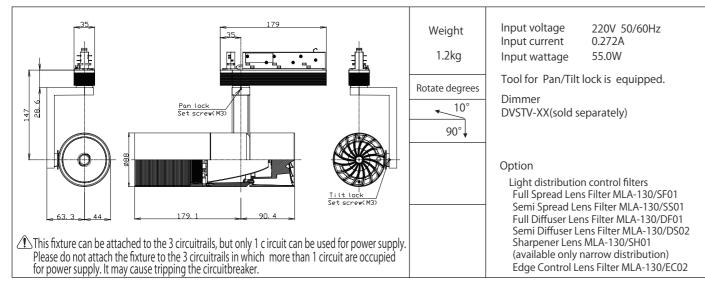

#### MMP-130S/5H/1E/40B/Z2/3

| Installation Details                                                                                                                                                                                                                                                                                                                                                                                                                                  | Installation Diagram | Caution                                                                                                                                                                                                                                                                                                                                                                                                                                                                                                                                                                                                                                                                                                                                                                                                                                                                                                                                                                                                                                                                                                                                                                                                                                                                                                                                                                                                                                                                                                                                                                                                                                                                                                                                                                                                                                                                   |   |                       | Installation Details                                                                                                                                                                                                                                                                                                                                                           | Installation Diagram                                          |
|-------------------------------------------------------------------------------------------------------------------------------------------------------------------------------------------------------------------------------------------------------------------------------------------------------------------------------------------------------------------------------------------------------------------------------------------------------|----------------------|---------------------------------------------------------------------------------------------------------------------------------------------------------------------------------------------------------------------------------------------------------------------------------------------------------------------------------------------------------------------------------------------------------------------------------------------------------------------------------------------------------------------------------------------------------------------------------------------------------------------------------------------------------------------------------------------------------------------------------------------------------------------------------------------------------------------------------------------------------------------------------------------------------------------------------------------------------------------------------------------------------------------------------------------------------------------------------------------------------------------------------------------------------------------------------------------------------------------------------------------------------------------------------------------------------------------------------------------------------------------------------------------------------------------------------------------------------------------------------------------------------------------------------------------------------------------------------------------------------------------------------------------------------------------------------------------------------------------------------------------------------------------------------------------------------------------------------------------------------------------------|---|-----------------------|--------------------------------------------------------------------------------------------------------------------------------------------------------------------------------------------------------------------------------------------------------------------------------------------------------------------------------------------------------------------------------|---------------------------------------------------------------|
| Attaching luminaire to track         1       Lower the cover of the power supply box         2       Turn the lever to the left (turn off the power)         3       Insert luminaire into track <ul> <li>Insert the luminaire surely into the track.</li> <li>There is a danger of falling if there is incompleteness.</li> <li>Insert the lever to the right (turn on the power)</li> </ul> 4       Turn the lever to the right (turn on the power) |                      | FOR USE WITH EUTRAC CORP, Series 225, TRACK SYSTEM ONLY. Lighting track is sold separately. This fixture can be attached to the 3 circuitrails, but only 1 circuit can be used for power supply. Please do not attach the fixture to the 3 circuitrails in which more than 1 circuit are occupied for power supply. It may cause tripping the circuitbreaker. Connect with only N and L1 recommended. Image: Connect with only N and L1 recommended. < | 2 | 1<br>2<br>3<br>4<br>5 | Optional parts installation<br>Turn around the body.<br>Pull out the body from the hood.<br>Turn around the option holder,<br>and put out .<br>Put a filter in hood.<br>Turn around the option holder,<br>and put in.<br>Please attention that<br>the sharpener lens is counted<br>two pieces of filter lenses.<br>Don't put in the filters than<br>the rule number of pieces. | Body<br>Body<br>LHood<br>2<br>Option<br>Holder<br>3<br>Filter |
| <ul> <li>position.<br/>Failure to do so may<br/>cause a fall or fire.</li> <li>Raise the cover of the power su<br/>box</li> <li>If you can not raise the cover,<br/>there is a possibility that<br/>the luminaire is not securely fix</li> </ul>                                                                                                                                                                                                      | <u> </u>             | The terminals are connected internally<br>as shown in the right circuit diagram.<br>$ \underbrace{\mathbf{FF}}_{\text{Lever position indication}} \underbrace{\mathbf{ON}}_{\text{Constraint}} $                                                                                                                                                                                                                                                                                                                                                                                                                                                                                                                                                                                                                                                                                                                                                                                                                                                                                                                                                                                                                                                                                                                                                                                                                                                                                                                                                                                                                                                                                                                                                                                                                                                                          |   | ſ∫d                   | Causes of falling and damage.<br>Align the markings of the hood<br>and the body, please turn it<br>clockwise until it clicks.                                                                                                                                                                                                                                                  |                                                               |
| Please try installing again.  Please try installing again.  Do not install on walls and floc  Adjustment of irradiation direct  Grasp the fixture and adjust the irradiation direction direction direction.                                                                                                                                                                                                                                           |                      | ×wall ×floor                                                                                                                                                                                                                                                                                                                                                                                                                                                                                                                                                                                                                                                                                                                                                                                                                                                                                                                                                                                                                                                                                                                                                                                                                                                                                                                                                                                                                                                                                                                                                                                                                                                                                                                                                                                                                                                              |   | 1                     | Tilting angle setting<br>Please loose a screw by the<br>hexagonal wrench, and unrock.<br>Please regulate a point of view<br>to a scale.<br>Please use an attached hexagon                                                                                                                                                                                                      | Pan lock                                                      |
| 1       the irradiation direction         Image: Do not forcibly move beyond the movable range         Please adjust the fixture after turning off the power and cooling the fixture                                                                                                                                                                                                                                                                  | $10^{\circ}$         |                                                                                                                                                                                                                                                                                                                                                                                                                                                                                                                                                                                                                                                                                                                                                                                                                                                                                                                                                                                                                                                                                                                                                                                                                                                                                                                                                                                                                                                                                                                                                                                                                                                                                                                                                                                                                                                                           |   |                       | wrench by all means.                                                                                                                                                                                                                                                                                                                                                           |                                                               |