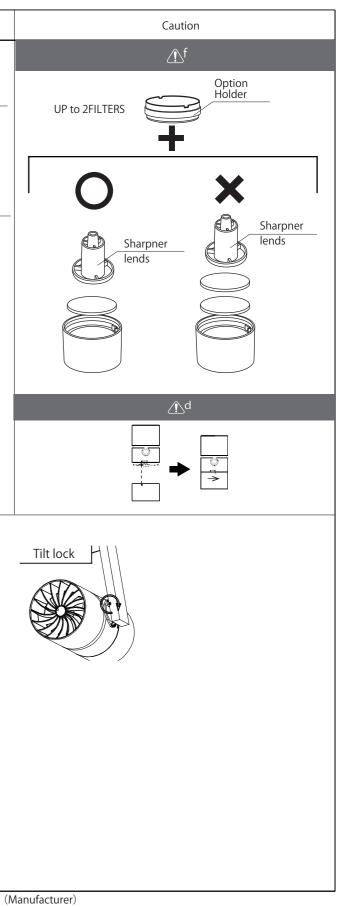

#### MMP-130S/5H/1E/40B/Z2/3

| Installation Details                                                                                                                                                                                                                                                                                                                                                                                                                                  | Installation Diagram | Caution                                                                                                                                                                                                                                                                                                                                                                                                                                                                                                                                                                                                                                                                                                                                                                                                                                                                                                                                                                                                                                                                                                                                                                                                                                                                                                                                                                                                                                                                                                                                                                                                                                                                                                                                                                                                                                                                   |   |                       | Installation Details                                                                                                                                                                                                                                                                                                                                                           | Installation Diagram                                          |
|-------------------------------------------------------------------------------------------------------------------------------------------------------------------------------------------------------------------------------------------------------------------------------------------------------------------------------------------------------------------------------------------------------------------------------------------------------|----------------------|---------------------------------------------------------------------------------------------------------------------------------------------------------------------------------------------------------------------------------------------------------------------------------------------------------------------------------------------------------------------------------------------------------------------------------------------------------------------------------------------------------------------------------------------------------------------------------------------------------------------------------------------------------------------------------------------------------------------------------------------------------------------------------------------------------------------------------------------------------------------------------------------------------------------------------------------------------------------------------------------------------------------------------------------------------------------------------------------------------------------------------------------------------------------------------------------------------------------------------------------------------------------------------------------------------------------------------------------------------------------------------------------------------------------------------------------------------------------------------------------------------------------------------------------------------------------------------------------------------------------------------------------------------------------------------------------------------------------------------------------------------------------------------------------------------------------------------------------------------------------------|---|-----------------------|--------------------------------------------------------------------------------------------------------------------------------------------------------------------------------------------------------------------------------------------------------------------------------------------------------------------------------------------------------------------------------|---------------------------------------------------------------|
| Attaching luminaire to track         1       Lower the cover of the power supply box         2       Turn the lever to the left (turn off the power)         3       Insert luminaire into track <ul> <li>Insert the luminaire surely into the track.</li> <li>There is a danger of falling if there is incompleteness.</li> <li>Insert the lever to the right (turn on the power)</li> </ul> 4       Turn the lever to the right (turn on the power) |                      | FOR USE WITH EUTRAC CORP, Series 225, TRACK SYSTEM ONLY. Lighting track is sold separately. This fixture can be attached to the 3 circuitrails, but only 1 circuit can be used for power supply. Please do not attach the fixture to the 3 circuitrails in which more than 1 circuit are occupied for power supply. It may cause tripping the circuitbreaker. Connect with only N and L1 recommended. Image: Connect with only N and L1 recommended. < | 2 | 1<br>2<br>3<br>4<br>5 | Optional parts installation<br>Turn around the body.<br>Pull out the body from the hood.<br>Turn around the option holder,<br>and put out .<br>Put a filter in hood.<br>Turn around the option holder,<br>and put in.<br>Please attention that<br>the sharpener lens is counted<br>two pieces of filter lenses.<br>Don't put in the filters than<br>the rule number of pieces. | Body<br>Body<br>LHood<br>2<br>Option<br>Holder<br>3<br>Filter |
| <ul> <li>position.<br/>Failure to do so may<br/>cause a fall or fire.</li> <li>Raise the cover of the power su<br/>box</li> <li>If you can not raise the cover,<br/>there is a possibility that<br/>the luminaire is not securely fix</li> </ul>                                                                                                                                                                                                      | <u> </u>             | The terminals are connected internally<br>as shown in the right circuit diagram.<br>$ \underbrace{\mathbf{FF}}_{\text{Lever position indication}} \underbrace{\mathbf{ON}}_{\text{Constraint}} $                                                                                                                                                                                                                                                                                                                                                                                                                                                                                                                                                                                                                                                                                                                                                                                                                                                                                                                                                                                                                                                                                                                                                                                                                                                                                                                                                                                                                                                                                                                                                                                                                                                                          |   | ſ∫d                   | Causes of falling and damage.<br>Align the markings of the hood<br>and the body, please turn it<br>clockwise until it clicks.                                                                                                                                                                                                                                                  |                                                               |
| Please try installing again.  Please try installing again.  Do not install on walls and floc  Adjustment of irradiation direct  Grasp the fixture and adjust the irradiation direction direction direction.                                                                                                                                                                                                                                           |                      | ×wall ×floor                                                                                                                                                                                                                                                                                                                                                                                                                                                                                                                                                                                                                                                                                                                                                                                                                                                                                                                                                                                                                                                                                                                                                                                                                                                                                                                                                                                                                                                                                                                                                                                                                                                                                                                                                                                                                                                              |   | 1                     | Tilting angle setting<br>Please loose a screw by the<br>hexagonal wrench, and unrock.<br>Please regulate a point of view<br>to a scale.<br>Please use an attached hexagon                                                                                                                                                                                                      | Pan lock                                                      |
| 1       the irradiation direction         Image: Do not forcibly move beyond the movable range         Please adjust the fixture after turning off the power and cooling the fixture                                                                                                                                                                                                                                                                  | $10^{\circ}$         |                                                                                                                                                                                                                                                                                                                                                                                                                                                                                                                                                                                                                                                                                                                                                                                                                                                                                                                                                                                                                                                                                                                                                                                                                                                                                                                                                                                                                                                                                                                                                                                                                                                                                                                                                                                                                                                                           |   |                       | wrench by all means.                                                                                                                                                                                                                                                                                                                                                           |                                                               |