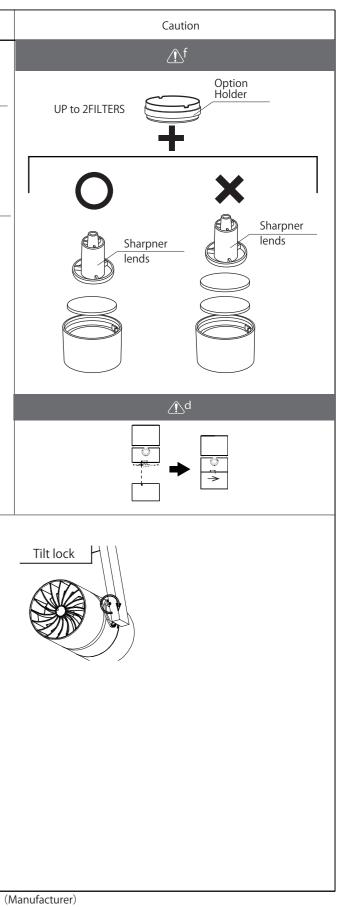

#### MMP-130S/1H/1N/40B/Z2/3

| Installation Details                                                                                                                                                                                   |                                 | Installation Diagram                                                     | Caution                                                                                                                                                                                                                                                                                                                                                                    |            | Installation Details                                                                                                                                             | Installation Diagram            |
|--------------------------------------------------------------------------------------------------------------------------------------------------------------------------------------------------------|---------------------------------|--------------------------------------------------------------------------|----------------------------------------------------------------------------------------------------------------------------------------------------------------------------------------------------------------------------------------------------------------------------------------------------------------------------------------------------------------------------|------------|------------------------------------------------------------------------------------------------------------------------------------------------------------------|---------------------------------|
| Attaching lumin<br>Lower the cover of<br>supply box<br>Turn the lever to th<br>(turn off the powe<br>Insert luminaire int                                                                              | f the power<br>he left<br>r)    | cover                                                                    | FOR USE WITH NORDIC ALUMINIUM INC,<br>Series XTSC 6, TRACK SYSTEM ONLY.<br>Lighting track is sold separately.<br>This fixture can be attached to the 3 circuitra<br>but only 1 circuit can be used for power sup<br>Please do not attach the fixture to the 3 circu<br>in which more than 1 circuit are occupied<br>for power supply. It may cause tripping the operation. | uitrails 3 | Optional parts installation<br>Turn around the body.<br>Pull out the body from the hood.<br>Turn around the option holder,<br>and put out.                       | Body<br>1<br>Hood               |
| Insert the luminai<br>the track.<br>There is a danger<br>if there is incomp                                                                                                                            | of falling                      | lever 2                                                                  | Connect with only N and L1 recommended.                                                                                                                                                                                                                                                                                                                                    |            | Put a filter in hood.<br>Turn around the option holder,<br>and put in.<br>Please attention that<br>the sharpener lens is counted<br>two pieces of filter lenses. | Option<br>Holder<br>3<br>Filter |
| 4       Turn the lever to the transmission of the power         Image: transmission of the power of the position.       Turn lever secured position.         Failure to do so me cause a fall or fire. | r)<br>ly to the "ON"<br>nay     | lever                                                                    | The terminals are connected internally<br>as shown in the right circuit diagram.                                                                                                                                                                                                                                                                                           |            | Causes of falling and damage.                                                                                                                                    |                                 |
| 5 Raise the cover of box                                                                                                                                                                               |                                 | lighting track                                                           | OFF ON<br>Lever position indication                                                                                                                                                                                                                                                                                                                                        |            | Align the markings of the hood<br>and the body, please turn it<br>clockwise until it clicks.                                                                     |                                 |
| If you can not rais<br>there is a possibili<br>the luminaire is no<br>Please try installin                                                                                                             | ity that<br>ot securely fixed.  |                                                                          | <u></u> e                                                                                                                                                                                                                                                                                                                                                                  |            | Tilting angle setting                                                                                                                                            | Dan lack                        |
| Do not install on v                                                                                                                                                                                    |                                 |                                                                          | ×wall                                                                                                                                                                                                                                                                                                                                                                      | loor 1     | Please loose a screw by the<br>hexagonal wrench,and unrock.<br>Please regulate a point of view<br>to a scale.                                                    | Pan lock                        |
| Adjustment of irra                                                                                                                                                                                     | and adjust                      | Range of movement                                                        |                                                                                                                                                                                                                                                                                                                                                                            |            | Please use an attached hexagon<br>wrench by all means.                                                                                                           |                                 |
| Do not forcibly m<br>the movable rang<br>Please adjust the<br>turning off the po<br>cooling the fixture                                                                                                | je<br>fixture after<br>ower and | $ \begin{array}{c} 10^{\circ} \\ 90^{\circ} \\ 380^{\circ} \end{array} $ |                                                                                                                                                                                                                                                                                                                                                                            |            |                                                                                                                                                                  |                                 |
| (Contact)                                                                                                                                                                                              |                                 |                                                                          |                                                                                                                                                                                                                                                                                                                                                                            |            |                                                                                                                                                                  |                                 |