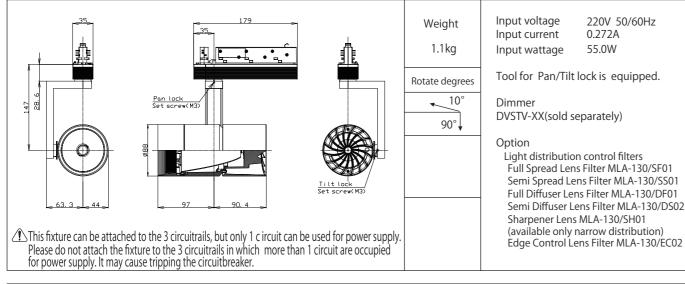

#### MMP-130S/1H/1N/40B/Z2/3

| Installation Details                                                                                                                                                                                   |                                 | Installation Diagram                                                     | Caution                                                                                                                                                                                                                                                                                                                                                                    |            | Installation Details                                                                                                                                             | Installation Diagram            |
|--------------------------------------------------------------------------------------------------------------------------------------------------------------------------------------------------------|---------------------------------|--------------------------------------------------------------------------|----------------------------------------------------------------------------------------------------------------------------------------------------------------------------------------------------------------------------------------------------------------------------------------------------------------------------------------------------------------------------|------------|------------------------------------------------------------------------------------------------------------------------------------------------------------------|---------------------------------|
| Attaching lumin<br>Lower the cover of<br>supply box<br>Turn the lever to th<br>(turn off the powe<br>Insert luminaire int                                                                              | f the power<br>he left<br>r)    | cover                                                                    | FOR USE WITH NORDIC ALUMINIUM INC,<br>Series XTSC 6, TRACK SYSTEM ONLY.<br>Lighting track is sold separately.<br>This fixture can be attached to the 3 circuitra<br>but only 1 circuit can be used for power sup<br>Please do not attach the fixture to the 3 circu<br>in which more than 1 circuit are occupied<br>for power supply. It may cause tripping the operation. | uitrails 3 | Optional parts installation<br>Turn around the body.<br>Pull out the body from the hood.<br>Turn around the option holder,<br>and put out.                       | Body<br>1<br>Hood               |
| Insert the luminai<br>the track.<br>There is a danger<br>if there is incomp                                                                                                                            | of falling                      | lever 2                                                                  | Connect with only N and L1 recommended.                                                                                                                                                                                                                                                                                                                                    |            | Put a filter in hood.<br>Turn around the option holder,<br>and put in.<br>Please attention that<br>the sharpener lens is counted<br>two pieces of filter lenses. | Option<br>Holder<br>3<br>Filter |
| 4       Turn the lever to the transmission of the power         Image: transmission of the power of the position.       Turn lever secured position.         Failure to do so me cause a fall or fire. | r)<br>ly to the "ON"<br>nay     | lever                                                                    | The terminals are connected internally<br>as shown in the right circuit diagram.                                                                                                                                                                                                                                                                                           |            | Causes of falling and damage.                                                                                                                                    |                                 |
| 5 Raise the cover of box                                                                                                                                                                               |                                 | lighting track                                                           | OFF ON<br>Lever position indication                                                                                                                                                                                                                                                                                                                                        |            | Align the markings of the hood<br>and the body, please turn it<br>clockwise until it clicks.                                                                     |                                 |
| If you can not rais<br>there is a possibili<br>the luminaire is no<br>Please try installin                                                                                                             | ity that<br>ot securely fixed.  |                                                                          | <u></u> e                                                                                                                                                                                                                                                                                                                                                                  |            | Tilting angle setting                                                                                                                                            | Dan lack                        |
| Do not install on v                                                                                                                                                                                    |                                 |                                                                          | ×wall                                                                                                                                                                                                                                                                                                                                                                      | loor 1     | Please loose a screw by the<br>hexagonal wrench,and unrock.<br>Please regulate a point of view<br>to a scale.                                                    | Pan lock                        |
| Adjustment of irra                                                                                                                                                                                     | and adjust                      | Range of movement                                                        |                                                                                                                                                                                                                                                                                                                                                                            |            | Please use an attached hexagon<br>wrench by all means.                                                                                                           |                                 |
| Do not forcibly m<br>the movable rang<br>Please adjust the<br>turning off the po<br>cooling the fixture                                                                                                | je<br>fixture after<br>ower and | $ \begin{array}{c} 10^{\circ} \\ 90^{\circ} \\ 380^{\circ} \end{array} $ |                                                                                                                                                                                                                                                                                                                                                                            |            |                                                                                                                                                                  |                                 |
| (Contact)                                                                                                                                                                                              |                                 |                                                                          |                                                                                                                                                                                                                                                                                                                                                                            |            |                                                                                                                                                                  |                                 |