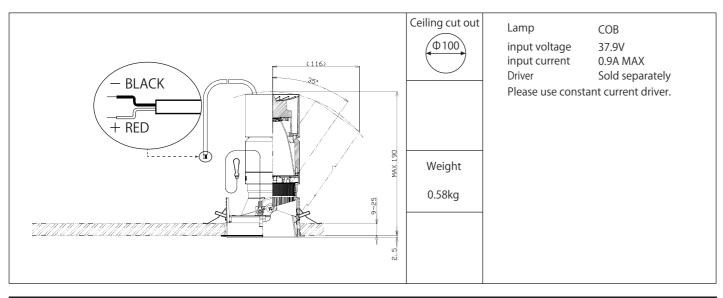

### Installation Guide | Lighting Fixture

ADJUSTABLE DOWNLIGHT

## MMP-100A/30B/DL/3

| To install                       | the fixtui       | re sa    | fely《 Read carefully and follow all the instructions in the guide 》                                                                                                                                                                                                                                                                                                                                                                                                                                                                                                                              |
|----------------------------------|------------------|----------|--------------------------------------------------------------------------------------------------------------------------------------------------------------------------------------------------------------------------------------------------------------------------------------------------------------------------------------------------------------------------------------------------------------------------------------------------------------------------------------------------------------------------------------------------------------------------------------------------|
| ① Warning :                      | Failure to in    | nstall t | the fixture properly could result in personal injury.                                                                                                                                                                                                                                                                                                                                                                                                                                                                                                                                            |
| ( Caution :                      | Failure to in    | nstall t | the fixture properly could result in property damage.   ① : Strict observance                                                                                                                                                                                                                                                                                                                                                                                                                                                                                                                    |
| Before<br>installation           | <b>⚠</b> Warning | 0        | The fixture is for indoor use only in general conditions. This fixture can only be installed on a horizontal ceiling. Can not be used following conditions (Causes of falling, electrocution and fire)  Inclined, uneven surface  Insulated inside of ceiling  Ambient temperature under 0°C and over 35°C  Ceiling which can't hold the fixture weight  Outside  On the floor  Vibrated or shocked areas  Areas get direct sunlight  Dusty areas, corrosive gas outbreaks areas  Please contact if you are not able to judge whether installation environment is suitable to the places or not. |
|                                  | <b>Caution</b>   | 0        | Please follow the fixtures' indication or specification for the distance of irradiated area. (Causes of change in shape, change in color of irradiated objects)                                                                                                                                                                                                                                                                                                                                                                                                                                  |
| For electric<br>wiring           | <b>N</b> Warning | 0        | Only qualified person may work on electric wiring and equipment. (Cause of accidents)                                                                                                                                                                                                                                                                                                                                                                                                                                                                                                            |
|                                  |                  | 0        | Use alternating current. Please follow rating plate of fixtures for power supply frequency. (Cause of electrification • fire) (50Hz • 60 Hz common use for ballasts and incandescent lamp fixtures)                                                                                                                                                                                                                                                                                                                                                                                              |
|                                  |                  | 0        | Be sure power supply voltage is within $\pm 6\%$ mentioned in rating plate or the guide. (Causes of short life of lamps $\cdot$ electrification $\cdot$ fire)                                                                                                                                                                                                                                                                                                                                                                                                                                    |
|                                  |                  | 0        | Be sure all the wires and codes are not damaged. (Causes of falling • damage)                                                                                                                                                                                                                                                                                                                                                                                                                                                                                                                    |
| At lighting fixture installation | <b>⚠</b> Warning | 0        | Please follow the fixtures' instruction or this guide to install the fixture and lamp. (Causes of falling • electrification • fire)                                                                                                                                                                                                                                                                                                                                                                                                                                                              |
|                                  |                  | 0        | Switch off the power when installing the lamp. (Causes of electrification)                                                                                                                                                                                                                                                                                                                                                                                                                                                                                                                       |
|                                  |                  | 0        | Do not touch the fixture when switch is on or just turn off the switch because of high temperature.                                                                                                                                                                                                                                                                                                                                                                                                                                                                                              |
|                                  |                  | 0        | Do not put or cover the fixture by any cloths, papers, or insulators.(Causes of not lighting • fire)                                                                                                                                                                                                                                                                                                                                                                                                                                                                                             |
|                                  |                  | 0        | Do not place any metallic or flammable objects. (Cause of electrification • fire • broken fixture)                                                                                                                                                                                                                                                                                                                                                                                                                                                                                               |
|                                  |                  | 0        | Make sure to install all the parts of fixtures besides installation and mounting parts will not touch with any objects both inside and outside of ceiling such as lighting track, etc. (Causes of falling • electrification • fire)                                                                                                                                                                                                                                                                                                                                                              |
|                                  |                  | 0        | Do not dismount or remodel fixtures. (Cause of electrification • fire • falling • broken fixtures)                                                                                                                                                                                                                                                                                                                                                                                                                                                                                               |
|                                  |                  | 0        | Do not operate with wet hands.                                                                                                                                                                                                                                                                                                                                                                                                                                                                                                                                                                   |
|                                  |                  | 0        | If you smell smoke, see smoke, or find anything unusual, please turn the switch off and ask construction companies to repair. (Cause of electrification • fire)                                                                                                                                                                                                                                                                                                                                                                                                                                  |
|                                  | <b>⚠</b> Caution | 0        | Make sure the construction will not affect any fire prevention systems such as sprinkler by heat from the fixture. (Causes for improper operation)                                                                                                                                                                                                                                                                                                                                                                                                                                               |