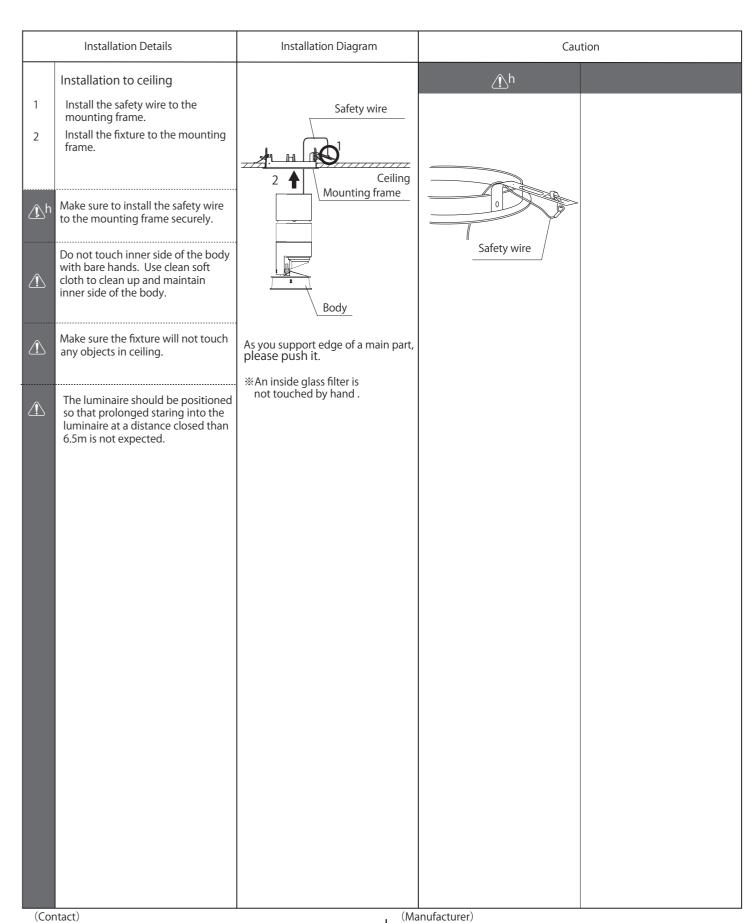

#### MMP-100A/30B/DL/3

|          | Installation Details                                                                   | Installation Diagram | Caution                                          |
|----------|----------------------------------------------------------------------------------------|----------------------|--------------------------------------------------|
|          | Wiring connection  Please connect according to the description of a power supply.      |                      | Wiring diagram  PE N L  DC900mA MAX  37.9V +RED  |
| <u> </u> | When connecting the driver, careful attention should be paid to connecting + and       |                      | -BLACK LED                                       |
|          | Metal part in a cable point, please don't touch with bare hand directly.               |                      | CAUTION! Do not reverse polarity!  + RED - BLACK |
|          | Optional parts installation                                                            |                      | <u></u>                                          |
| 1        | Turn around the body.                                                                  | 2 Body               | UP to 3FILTERS OPTION HOLDER                     |
| 2        | Pull out the body from the hood.                                                       | <del>0</del> 1       | ST TO STIETERS THOUBER                           |
| 3        | Turn around the option holder, and put out .                                           |                      | +                                                |
| 4        | Put a filter in hood.                                                                  | Hood                 |                                                  |
| 5        | Turn around the option holder, and put in.                                             | OPTION<br>HOLDER     | ' O × '                                          |
| <u> </u> | Please attention that<br>the sharpener lens is counted<br>two pieces of filter lenses. | UP to FILTER 4       | Sharpner lends                                   |
| ₫        | Don't put in the filters than the rule number of pieces. Causes of falling and damage. | Inner HOOD           |                                                  |
|          | Tilting angle setting                                                                  |                      |                                                  |
| 1        | Please loose a screw by the hexagonal wrench, and unrock.                              | Ō                    | 2                                                |
| 2        | Please regulate a point of view to a scale.                                            |                      |                                                  |
|          | Please use an attached hexagon<br>wrench by all means.                                 | hexagonal wr         | rench                                            |