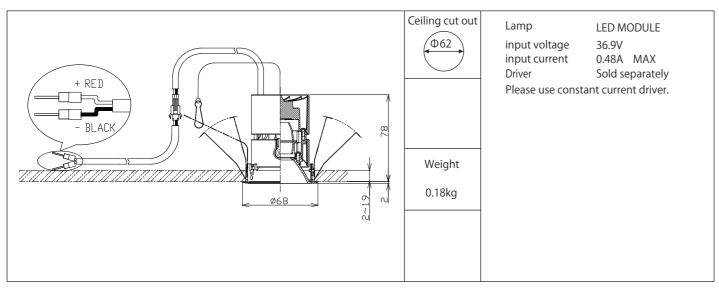

#### MMP-060F/10A/DL/3

|          | Installation Details                                                                                                                                                         | Installation Diagram                                                                                                               | Caution                                                                                        |
|----------|------------------------------------------------------------------------------------------------------------------------------------------------------------------------------|------------------------------------------------------------------------------------------------------------------------------------|------------------------------------------------------------------------------------------------|
| <u>A</u> | Wiring connection  Please connect according to the description of a power supply.  When connecting the driver, careful attention should be paid to connecting + and          |                                                                                                                                    | Wiring diagram CAUTION!  PE N L Do not reverse polarity!  DC480mA MAX  36.9V +!!ED  BLACK  LED |
| <u> </u> | Metal part in a cable point, please don't touch with bare hand directly.                                                                                                     |                                                                                                                                    | Driver                                                                                         |
| 2        | Install the power supply  Cut out a hole and install the mounting frame.  Install a power supply. (sold separately)                                                          | 1 cut out the ceiling $\phi$ 62 $\phi$ 61~62 for plastaer b $\phi$ 61.5~62 for metal m  2  power supply (sold separately)  ceiling |                                                                                                |
| 1 2      | Install the mounting equipment for ceiling cut out  Bend the installation spring to the fixture side.  Hold the springs and insert the fixtures straight to ceiling cut out. | 2 h                                                                                                                                |                                                                                                |
|          | Before removing the power supply unit, be sure to remove the mounting frame first.                                                                                           |                                                                                                                                    |                                                                                                |