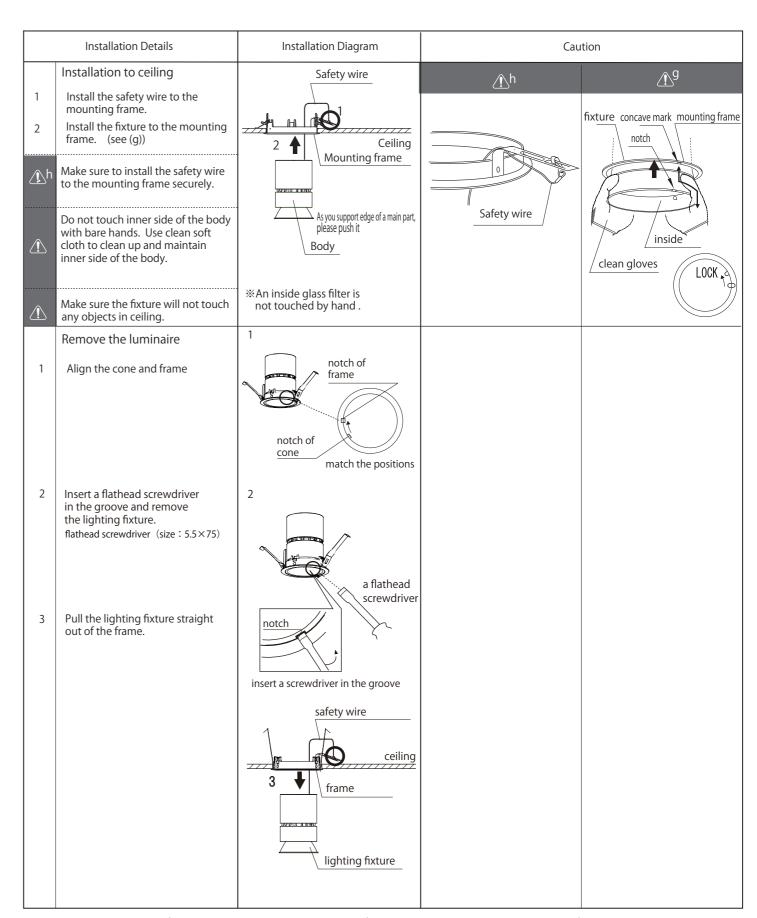

#### MMP-060F/10A/DL/3

|          | Installation Details                                                                                                                                                         | Installation Diagram                                                                                                               | Caution                                                                                        |
|----------|------------------------------------------------------------------------------------------------------------------------------------------------------------------------------|------------------------------------------------------------------------------------------------------------------------------------|------------------------------------------------------------------------------------------------|
| <u>A</u> | Wiring connection  Please connect according to the description of a power supply.  When connecting the driver, careful attention should be paid to connecting + and          |                                                                                                                                    | Wiring diagram CAUTION!  PE N L Do not reverse polarity!  DC480mA MAX  36.9V +!!ED  BLACK  LED |
| <u> </u> | Metal part in a cable point, please don't touch with bare hand directly.                                                                                                     |                                                                                                                                    | Driver                                                                                         |
| 2        | Install the power supply  Cut out a hole and install the mounting frame.  Install a power supply. (sold separately)                                                          | 1 cut out the ceiling $\phi$ 62 $\phi$ 61~62 for plastaer b $\phi$ 61.5~62 for metal m  2  power supply (sold separately)  ceiling |                                                                                                |
| 1 2      | Install the mounting equipment for ceiling cut out  Bend the installation spring to the fixture side.  Hold the springs and insert the fixtures straight to ceiling cut out. | 2 h                                                                                                                                |                                                                                                |
|          | Before removing the power supply unit, be sure to remove the mounting frame first.                                                                                           |                                                                                                                                    |                                                                                                |