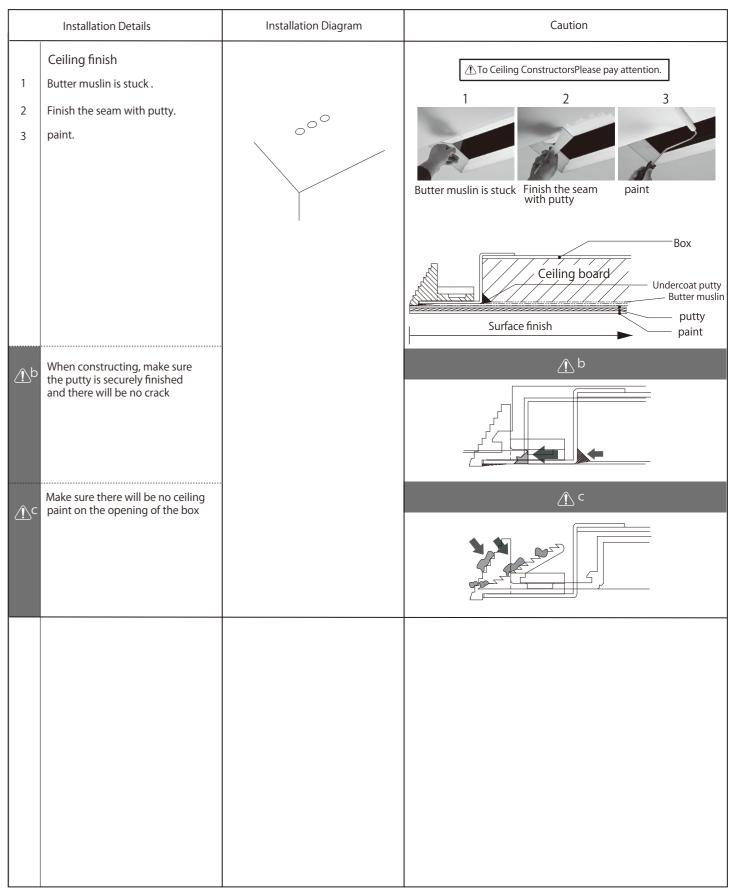

#### SX-LNG131

|       | Installation Details                                                                                                                                                                                                                                                                                 | Installation Diagram                                                       | Caution                                                                                                                |
|-------|------------------------------------------------------------------------------------------------------------------------------------------------------------------------------------------------------------------------------------------------------------------------------------------------------|----------------------------------------------------------------------------|------------------------------------------------------------------------------------------------------------------------|
| 1 2   | Attachment to a ceiling Slide the adjustable bracket to the side of the box to install Place the channel and the bar on the box  Be careful of the position of                                                                                                                                       | C channel M bar                                                            | Fill in the 3mm gap with material  Ceiling board  9.5mm  9.5mm  Ceiling board                                          |
| 3 4 5 | Please make adjustments with the material.  Slide the bracket to the precise area and secure with anchor bolt.  Slide the fixture to the rail within the box and install. (Please refer to the Fixture Install Guide)  Connect the wires to the fixture. (Please refer to the Fixture Install Guide) | Anchor bolt fixation  3  area and the ceiling surface to the flush surface | 12.5mm  3  Adjustable bracket   L  L  U  OM-LN131 280 OM-LN131 450 OM-LN132 380 OM-LN132 450 OM-LN133 580 OM-LN133 450 |