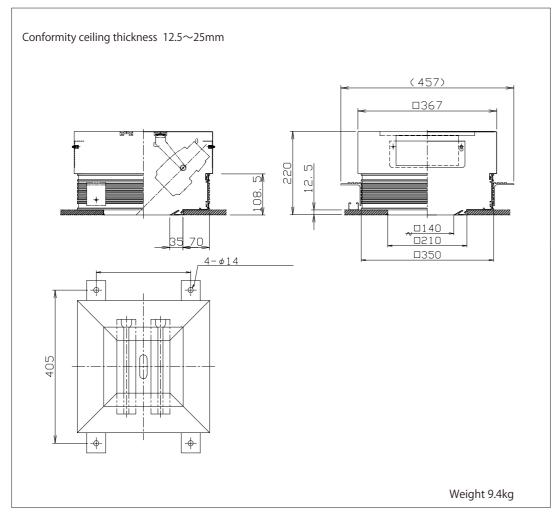

#### SX-LNG131

|       | Installation Details                                                                                                                                                                                                                                                                                 | Installation Diagram                                                       | Caution                                                                                                                |
|-------|------------------------------------------------------------------------------------------------------------------------------------------------------------------------------------------------------------------------------------------------------------------------------------------------------|----------------------------------------------------------------------------|------------------------------------------------------------------------------------------------------------------------|
| 1 2   | Attachment to a ceiling Slide the adjustable bracket to the side of the box to install Place the channel and the bar on the box  Be careful of the position of                                                                                                                                       | C channel M bar                                                            | Fill in the 3mm gap with material  Ceiling board  9.5mm  9.5mm  Ceiling board                                          |
| 3 4 5 | Please make adjustments with the material.  Slide the bracket to the precise area and secure with anchor bolt.  Slide the fixture to the rail within the box and install. (Please refer to the Fixture Install Guide)  Connect the wires to the fixture. (Please refer to the Fixture Install Guide) | Anchor bolt fixation  3  area and the ceiling surface to the flush surface | 12.5mm  3  Adjustable bracket   L  L  U  OM-LN131 280 OM-LN131 450 OM-LN132 380 OM-LN132 450 OM-LN133 580 OM-LN133 450 |