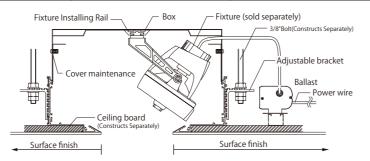

| weight: 8. 1kg wide : 140 × 900   |
| 1200       | SX-LB146S/1200                           | SX-LB140S/1200                    |
| 1200       | weight: 10. 5kg wide: $140 \times 1200$  | weight: 10. 4kg wide : 140 × 1200 |
|            | SX-LB146C                                | SX-LB140C                         |
| Coner-Type | weight: 7. 0kg                           | weight: 7. 0kg                    |
| Cross-Type | SX-LB146CR                               | SX-LB140CR                        |
|            | weight: 9. 7kg                           | weight: 9. 7kg                    |
| ттиро      | SX-LB146T                                | SX-LB140T                         |
| Т-Туре     | weight : 8. 8kg                          | weight: 8. 3kg                    |



| To install the fixture safely $\ll$ Read carefully and follow all the $$ instructions in the guide $\gg$ |                  |            |