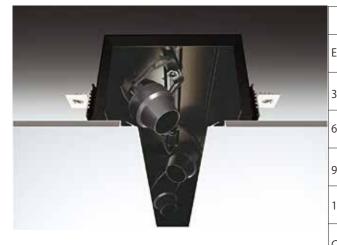

LINEAR ModuleX

# Discontinued product LINEAR150

|            | Mounting Depth 260mm                     | Mounting Depth 200mm              |
|------------|------------------------------------------|-----------------------------------|
|            | SX-LB146E                                | SX-LB140E                         |
| End-Type   | weight: 4. 6kg wide : 140 × 300          | weight: 4. 6kg wide : 140 × 300   |
|            | SX-LB146S/300                            | SX-LB140S/300                     |
| 300        | weight: 3. $3kg$ wide : $140 \times 300$ | weight: 3. 2kg wide: 140 × 300    |
| 600        | SX-LB146S/600                            | SX-LB140S/600                     |
|            | weight: 5.8kg wide: $140 \times 600$     | weight:5.7kg wide:140×600         |
|            | SX-LB146S/900                            | SX-LB140S/900                     |
| 900        | weight: 8. 2kg wide : 140 × 900          | weight: 8. 1kg wide : 140 × 900   |
| 1200       | SX-LB146S/1200                           | SX-LB140S/1200                    |
| 1200       | weight: 10. 5kg wide: $140 \times 1200$  | weight: 10. 4kg wide : 140 × 1200 |
|            | SX-LB146C                                | SX-LB140C                         |
| Coner-Type | weight: 7. 0kg                           | weight: 7. 0kg                    |
| Cross-Type | SX-LB146CR                               | SX-LB140CR                        |
|            | weight: 9. 7kg                           | weight: 9. 7kg                    |
| ттиро      | SX-LB146T                                | SX-LB140T                         |
| Т-Туре     | weight : 8. 8kg                          | weight: 8. 3kg                    |