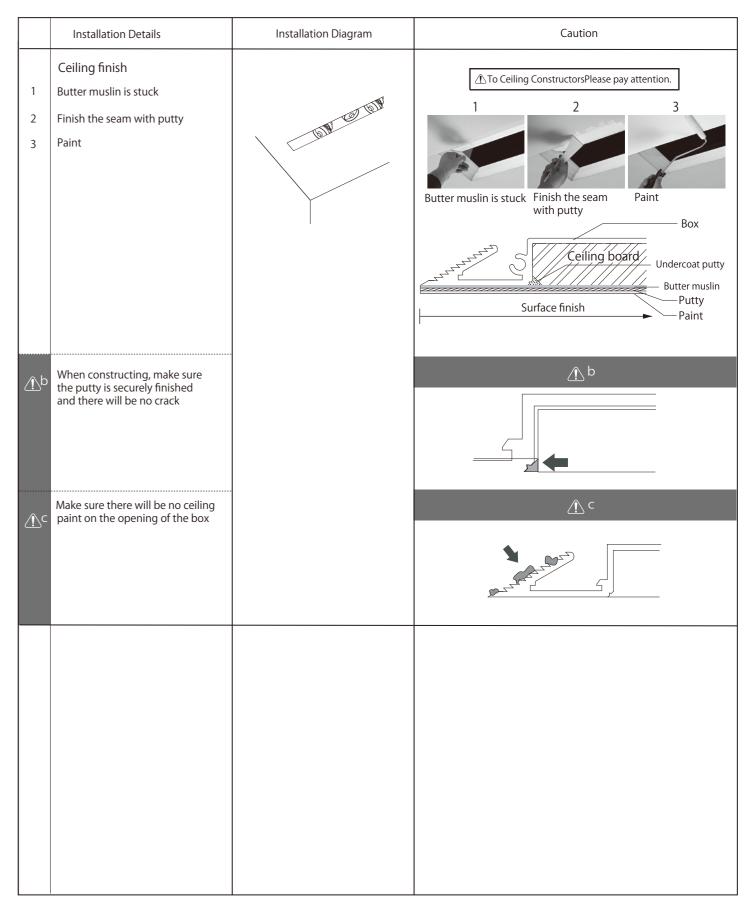

## **ModuleX**

**Installation Guide** Mounting

To install ModuleX safety

|                                                    | Installation Details                                                                                                                                                                                                                                                                                                                                                                                                                 | Installation Diagram                                                 | Caution                                                                                            |
|----------------------------------------------------|--------------------------------------------------------------------------------------------------------------------------------------------------------------------------------------------------------------------------------------------------------------------------------------------------------------------------------------------------------------------------------------------------------------------------------------|----------------------------------------------------------------------|----------------------------------------------------------------------------------------------------|
|                                                    |                                                                                                                                                                                                                                                                                                                                                                                                                                      |                                                                      |                                                                                                    |
| 1                                                  | Attachment to a ceiling Slide the adjustable bracket to the side of the box to install                                                                                                                                                                                                                                                                                                                                               | C channel  M bar                                                     |                                                                                                    |
| 2<br><u>^</u> •••••••••••••••••••••••••••••••••••• | Place the channel and the bar on the box  Be careful of the position of the adjustable bracket Adjust it according to the thickness of the ceiling board as per the drawing (Bracket has sticker A indicated) In case its installed incorrectly it may effect the construction to the ceiling or the fixture might fall off  With board thickness of 9.5mm and 9.5mm×2 there will be 3mm gap between the box Please make adjustments | Adjustable bracket                                                   | Fill in the 3mm gap with material  9.5mm  Ceiling board  9.5mm  9.5mm  12.5mm                      |
| 3 4 5 6                                            | Slide the attaching clasp and insert securely Please secure 4 places on both sides with a screw Slide the bracket to the precise area and secure with anchor bolt Slide the fixture to the rail within the box and install (Please refer to the Fixture Install Guide)  Connect the wires to the fixture (Please refer to the Fixture Install Guide)                                                                                 | Adjust the opening area and the ceiling surface to the flush surface | The slide of a bracket  B  B: Able to slide it to any place  A: LINEAR100: 365mm  LINEAR150: 405mm |