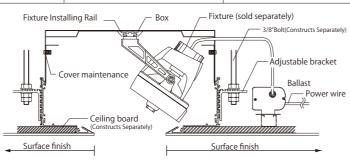

## **ModuleX**

**Installation Guide** Mounting

To install ModuleX safety

|                                                    | Installation Details                                                                                                                                                                                                                                                                                                                                                                                                                 | Installation Diagram                                                 | Caution                                                                                            |
|----------------------------------------------------|--------------------------------------------------------------------------------------------------------------------------------------------------------------------------------------------------------------------------------------------------------------------------------------------------------------------------------------------------------------------------------------------------------------------------------------|----------------------------------------------------------------------|----------------------------------------------------------------------------------------------------|
|                                                    |                                                                                                                                                                                                                                                                                                                                                                                                                                      |                                                                      |                                                                                                    |
| 1                                                  | Attachment to a ceiling Slide the adjustable bracket to the side of the box to install                                                                                                                                                                                                                                                                                                                                               | C channel  M bar                                                     |                                                                                                    |
| 2<br><u>^</u> •••••••••••••••••••••••••••••••••••• | Place the channel and the bar on the box  Be careful of the position of the adjustable bracket Adjust it according to the thickness of the ceiling board as per the drawing (Bracket has sticker A indicated) In case its installed incorrectly it may effect the construction to the ceiling or the fixture might fall off  With board thickness of 9.5mm and 9.5mm×2 there will be 3mm gap between the box Please make adjustments | Adjustable bracket                                                   | Fill in the 3mm gap with material  9.5mm  Ceiling board  9.5mm  9.5mm  12.5mm                      |
| 3 4 5 6                                            | Slide the attaching clasp and insert securely Please secure 4 places on both sides with a screw Slide the bracket to the precise area and secure with anchor bolt Slide the fixture to the rail within the box and install (Please refer to the Fixture Install Guide)  Connect the wires to the fixture (Please refer to the Fixture Install Guide)                                                                                 | Adjust the opening area and the ceiling surface to the flush surface | The slide of a bracket  B  B: Able to slide it to any place  A: LINEAR100: 365mm  LINEAR150: 405mm |