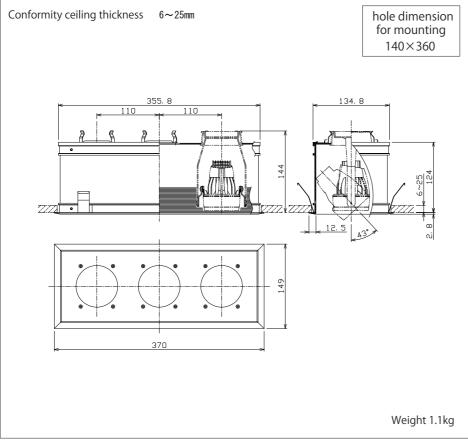

## SX-LG083/BF

| To install the fixture safely $\ll$ Read carefully and follow all the $ m$ instructions in the guide $\gg$ |                  |   |                                                                                                                                                                                                                                                                                                                                                                                                                                                                                                                              |
|------------------------------------------------------------------------------------------------------------|------------------|---|------------------------------------------------------------------------------------------------------------------------------------------------------------------------------------------------------------------------------------------------------------------------------------------------------------------------------------------------------------------------------------------------------------------------------------------------------------------------------------------------------------------------------|
| ① Warning: Failure to install the fixture properly could result in personal injury.                        |                  |   | the fixture properly could result in personal injury.                                                                                                                                                                                                                                                                                                                                                                                                                                                                        |
| ⚠ Caution: Failure to install the fixture properly could result in property damage.                        |                  |   | the fixture properly could result in property damage.                                                                                                                                                                                                                                                                                                                                                                                                                                                                        |
| Before<br>installation                                                                                     | <b>A</b> Warning | 0 | The fixture is for indoor use only in general conditions.  Can not be used following conditions (Causes of falling, electrocution and fire)  Inclined, uneven surface  High humidity  Outside  On the floor  Vibrated or shocked areas  Areas get direct sunlight  Places affected by wind or air-conditioner machine  Areas get direct sunlight  Places or not.  Dusty areas, corrosive gas outbreaks areas  Please contact if you are not able to judge whether installation environment is suitable to the places or not. |
|                                                                                                            | <b>!</b> Caution | 0 | Please follow the fixtures' indication or specification for the distance of irradiated area. (Causes of change in shape, change in color of irradiated objects)                                                                                                                                                                                                                                                                                                                                                              |
| At lighting fixture installation                                                                           | ⚠ Warning        | 0 | Please follow the fixtures' instruction or this guide to install the fixture and lamp. (Causes of falling • electrification • fire)  Make sure to install all the parts of fixtures besides installation and mounting parts will not touch with any objects both inside and outside of ceiling such as lighting track, etc. (Causes of falling • electrification • fire)                                                                                                                                                     |
|                                                                                                            |                  | 0 | Do not dismount or remodel fixtures. (Cause of electrification • fire • falling • broken fixtures)                                                                                                                                                                                                                                                                                                                                                                                                                           |
|                                                                                                            | <b>!</b> Caution | 0 | Make sure the construction will not affect any fire prevention systems such as sprinkler by heat from the fixture. (Causes for improper operation)                                                                                                                                                                                                                                                                                                                                                                           |