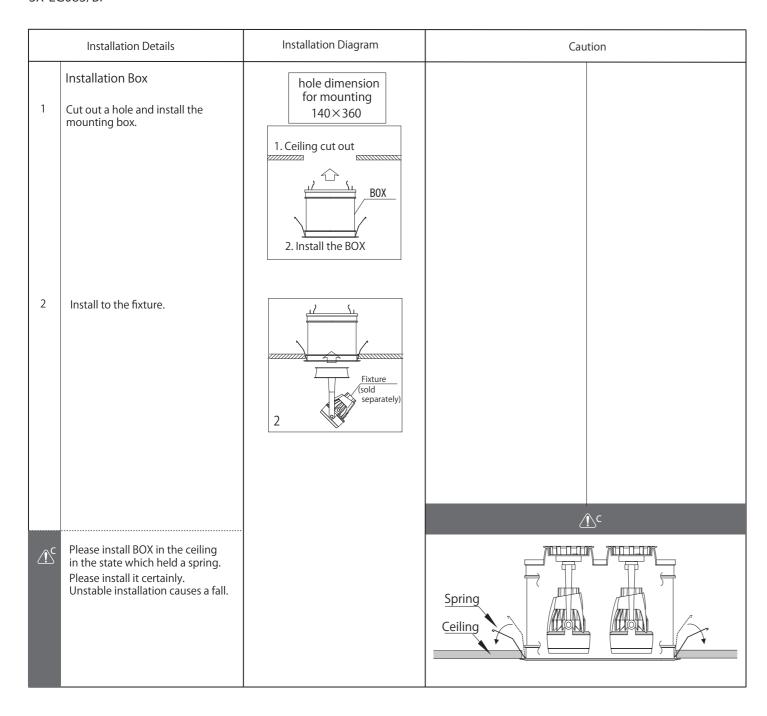

## SX-LG083/BF

| To install the fixture safely $\ll$ Read carefully and follow all the $ m$ instructions in the guide $\gg$ |                  |   |                                                                                                                                                                                                                                                                                                                                                                                                                                                                                                                              |
|------------------------------------------------------------------------------------------------------------|------------------|---|------------------------------------------------------------------------------------------------------------------------------------------------------------------------------------------------------------------------------------------------------------------------------------------------------------------------------------------------------------------------------------------------------------------------------------------------------------------------------------------------------------------------------|
| ① Warning: Failure to install the fixture properly could result in personal injury.                        |                  |   | the fixture properly could result in personal injury.                                                                                                                                                                                                                                                                                                                                                                                                                                                                        |
| ⚠ Caution: Failure to install the fixture properly could result in property damage.                        |                  |   | the fixture properly could result in property damage.                                                                                                                                                                                                                                                                                                                                                                                                                                                                        |
| Before<br>installation                                                                                     | <b>A</b> Warning | 0 | The fixture is for indoor use only in general conditions.  Can not be used following conditions (Causes of falling, electrocution and fire)  Inclined, uneven surface  High humidity  Outside  On the floor  Vibrated or shocked areas  Areas get direct sunlight  Places affected by wind or air-conditioner machine  Areas get direct sunlight  Places or not.  Dusty areas, corrosive gas outbreaks areas  Please contact if you are not able to judge whether installation environment is suitable to the places or not. |
|                                                                                                            | <b>!</b> Caution | 0 | Please follow the fixtures' indication or specification for the distance of irradiated area. (Causes of change in shape, change in color of irradiated objects)                                                                                                                                                                                                                                                                                                                                                              |
| At lighting fixture installation                                                                           | ⚠ Warning        | 0 | Please follow the fixtures' instruction or this guide to install the fixture and lamp. (Causes of falling • electrification • fire)  Make sure to install all the parts of fixtures besides installation and mounting parts will not touch with any objects both inside and outside of ceiling such as lighting track, etc. (Causes of falling • electrification • fire)                                                                                                                                                     |
|                                                                                                            |                  | 0 | Do not dismount or remodel fixtures. (Cause of electrification • fire • falling • broken fixtures)                                                                                                                                                                                                                                                                                                                                                                                                                           |
|                                                                                                            | <b>!</b> Caution | 0 | Make sure the construction will not affect any fire prevention systems such as sprinkler by heat from the fixture. (Causes for improper operation)                                                                                                                                                                                                                                                                                                                                                                           |