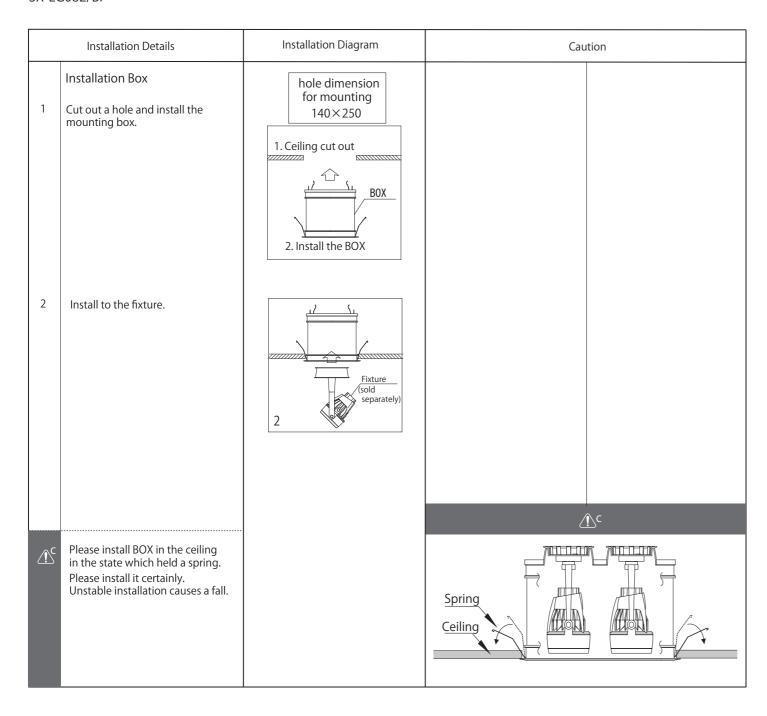

## SX-LG082/BF

| To install the fixture safely $\ll$ Read carefully and follow all the $ m$ instructions in the guide $\gg$ |                   |   |                                                                                                                                                                                                                                                                                                                                                                                                                                                                                                           |
|------------------------------------------------------------------------------------------------------------|-------------------|---|-----------------------------------------------------------------------------------------------------------------------------------------------------------------------------------------------------------------------------------------------------------------------------------------------------------------------------------------------------------------------------------------------------------------------------------------------------------------------------------------------------------|
| ⚠ Warning : Failure to install the fixture properly could result in personal injury.                       |                   |   | he fixture properly could result in personal injury.                                                                                                                                                                                                                                                                                                                                                                                                                                                      |
| ⚠ Caution: Failure to install the fixture properly could result in property damage.                        |                   |   | he fixture properly could result in property damage.                                                                                                                                                                                                                                                                                                                                                                                                                                                      |
| Before<br>installation                                                                                     | <b>⚠</b> Warning  | 0 | The fixture is for indoor use only in general conditions.  Can not be used following conditions (Causes of falling, electrocution and fire)  Inclined, uneven surface  High humidity  Outside  On the wall  On the floor  Vibrated or shocked areas  Areas get direct sunlight  Places affected by wind or air-conditioner machine  Near fire  Dusty areas, corrosive gas outbreaks areas  Please contact if you are not able to judge whether installation environment is suitable to the places or not. |
|                                                                                                            | <b>⚠</b> Caution  | 0 | Please follow the fixtures' indication or specification for the distance of irradiated area. (Causes of change in shape, change in color of irradiated objects)                                                                                                                                                                                                                                                                                                                                           |
| At lighting fixture installation                                                                           | <b>A</b> Warning  | 0 | Please follow the fixtures' instruction or this guide to install the fixture and lamp. (Causes of falling • electrification • fire)  Make sure to install all the parts of fixtures besides installation and mounting parts will not touch with any objects both inside and outside of ceiling such as lighting track, etc. (Causes of falling • electrification • fire)                                                                                                                                  |
|                                                                                                            | Caution   Caution |   | Do not dismount or remodel fixtures. (Cause of electrification • fire • falling • broken fixtures)  Make sure the construction will not affect any fire prevention systems such as sprinkler by heat from the fixture. (Causes for improper operation)                                                                                                                                                                                                                                                    |