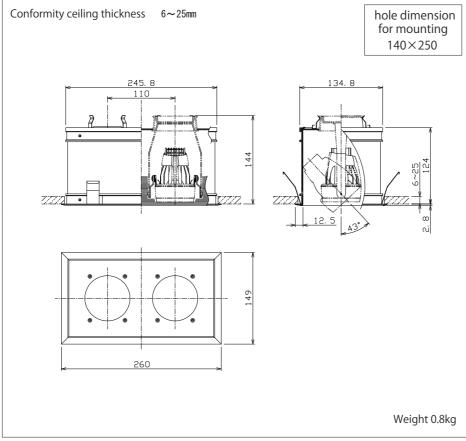

## SX-LG082/BF

| To install the fixture safely $\ll$ Read carefully and follow all the $ m$ instructions in the guide $\gg$ |                   |   |                                                                                                                                                                                                                                                                                                                                                                                                                                                                                                           |
|------------------------------------------------------------------------------------------------------------|-------------------|---|-----------------------------------------------------------------------------------------------------------------------------------------------------------------------------------------------------------------------------------------------------------------------------------------------------------------------------------------------------------------------------------------------------------------------------------------------------------------------------------------------------------|
| ⚠ Warning : Failure to install the fixture properly could result in personal injury.                       |                   |   | he fixture properly could result in personal injury.                                                                                                                                                                                                                                                                                                                                                                                                                                                      |
| ⚠ Caution: Failure to install the fixture properly could result in property damage.                        |                   |   | he fixture properly could result in property damage.                                                                                                                                                                                                                                                                                                                                                                                                                                                      |
| Before<br>installation                                                                                     | <b>⚠</b> Warning  | 0 | The fixture is for indoor use only in general conditions.  Can not be used following conditions (Causes of falling, electrocution and fire)  Inclined, uneven surface  High humidity  Outside  On the wall  On the floor  Vibrated or shocked areas  Areas get direct sunlight  Places affected by wind or air-conditioner machine  Near fire  Dusty areas, corrosive gas outbreaks areas  Please contact if you are not able to judge whether installation environment is suitable to the places or not. |
|                                                                                                            | <b>⚠</b> Caution  | 0 | Please follow the fixtures' indication or specification for the distance of irradiated area. (Causes of change in shape, change in color of irradiated objects)                                                                                                                                                                                                                                                                                                                                           |
| At lighting fixture installation                                                                           | <b>A</b> Warning  | 0 | Please follow the fixtures' instruction or this guide to install the fixture and lamp. (Causes of falling • electrification • fire)  Make sure to install all the parts of fixtures besides installation and mounting parts will not touch with any objects both inside and outside of ceiling such as lighting track, etc. (Causes of falling • electrification • fire)                                                                                                                                  |
|                                                                                                            | Caution   Caution |   | Do not dismount or remodel fixtures. (Cause of electrification • fire • falling • broken fixtures)  Make sure the construction will not affect any fire prevention systems such as sprinkler by heat from the fixture. (Causes for improper operation)                                                                                                                                                                                                                                                    |