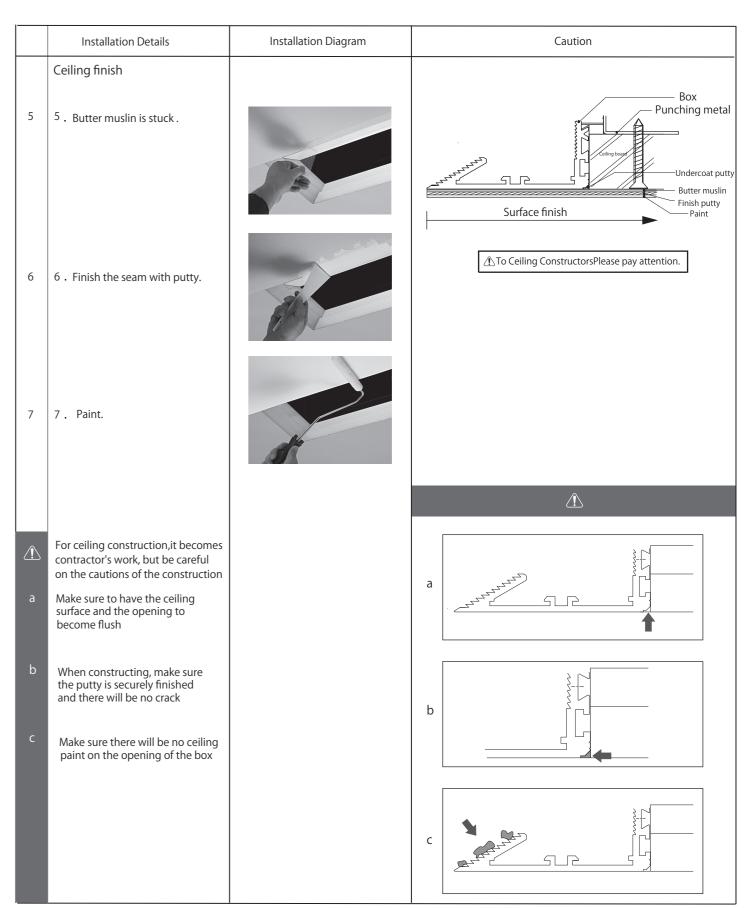

#### SX-LF103

|   | Installation Details                                                                                                                                     | Installation Diagram      | Caution                                                                                                                                                                                                                                                                                                                                                                                                                                                                                                                                                                                                                                                                                                                                                                                                                                                                                                                                                                                                                                                                                                                                                                                                                                                                                                                                                                                                                                                                                                                                                                                                                                                                                                                                                                                                                                                                                                                                                                                                                                                                                                                        |
|---|----------------------------------------------------------------------------------------------------------------------------------------------------------|---------------------------|--------------------------------------------------------------------------------------------------------------------------------------------------------------------------------------------------------------------------------------------------------------------------------------------------------------------------------------------------------------------------------------------------------------------------------------------------------------------------------------------------------------------------------------------------------------------------------------------------------------------------------------------------------------------------------------------------------------------------------------------------------------------------------------------------------------------------------------------------------------------------------------------------------------------------------------------------------------------------------------------------------------------------------------------------------------------------------------------------------------------------------------------------------------------------------------------------------------------------------------------------------------------------------------------------------------------------------------------------------------------------------------------------------------------------------------------------------------------------------------------------------------------------------------------------------------------------------------------------------------------------------------------------------------------------------------------------------------------------------------------------------------------------------------------------------------------------------------------------------------------------------------------------------------------------------------------------------------------------------------------------------------------------------------------------------------------------------------------------------------------------------|
| 1 | Installation Box  Open the installation hole and put in the Box.                                                                                         |                           |                                                                                                                                                                                                                                                                                                                                                                                                                                                                                                                                                                                                                                                                                                                                                                                                                                                                                                                                                                                                                                                                                                                                                                                                                                                                                                                                                                                                                                                                                                                                                                                                                                                                                                                                                                                                                                                                                                                                                                                                                                                                                                                                |
| 2 | Apply a screw to the punching metal on the ceiling and secure the box.  Adjust the position of the punching metal by the thickness of the ceiling board. | Screw 2                   | Board 12.5mm Board 9.5mm + 9.5mm                                                                                                                                                                                                                                                                                                                                                                                                                                                                                                                                                                                                                                                                                                                                                                                                                                                                                                                                                                                                                                                                                                                                                                                                                                                                                                                                                                                                                                                                                                                                                                                                                                                                                                                                                                                                                                                                                                                                                                                                                                                                                               |
| 3 | put in the Power supply.                                                                                                                                 | Ballast                   | Board 9. 5mm + 12. 5mm Board 12. 5mm + 12. 5mm                                                                                                                                                                                                                                                                                                                                                                                                                                                                                                                                                                                                                                                                                                                                                                                                                                                                                                                                                                                                                                                                                                                                                                                                                                                                                                                                                                                                                                                                                                                                                                                                                                                                                                                                                                                                                                                                                                                                                                                                                                                                                 |
| 4 | Install to the fixture.                                                                                                                                  | Fixture (sold separately) | 12. 5. 12. 5. 12. 5. 12. 5. 12. 5. 12. 5. 12. 5. 12. 5. 12. 5. 12. 5. 12. 5. 12. 5. 12. 5. 12. 5. 12. 5. 12. 5. 12. 5. 12. 5. 12. 5. 12. 5. 12. 5. 12. 5. 12. 5. 12. 5. 12. 5. 12. 5. 12. 5. 12. 5. 12. 5. 12. 5. 12. 5. 12. 5. 12. 5. 12. 5. 12. 5. 12. 5. 12. 5. 12. 5. 12. 5. 12. 5. 12. 5. 12. 5. 12. 5. 12. 5. 12. 5. 12. 5. 12. 5. 12. 5. 12. 5. 12. 5. 12. 5. 12. 5. 12. 5. 12. 5. 12. 5. 12. 5. 12. 5. 12. 5. 12. 5. 12. 5. 12. 5. 12. 5. 12. 5. 12. 5. 12. 5. 12. 5. 12. 5. 12. 5. 12. 5. 12. 5. 12. 5. 12. 5. 12. 5. 12. 5. 12. 5. 12. 5. 12. 5. 12. 5. 12. 5. 12. 5. 12. 5. 12. 5. 12. 5. 12. 5. 12. 5. 12. 5. 12. 5. 12. 5. 12. 5. 12. 5. 12. 5. 12. 5. 12. 5. 12. 5. 12. 5. 12. 5. 12. 5. 12. 5. 12. 5. 12. 5. 12. 5. 12. 5. 12. 5. 12. 5. 12. 5. 12. 5. 12. 5. 12. 5. 12. 5. 12. 5. 12. 5. 12. 5. 12. 5. 12. 5. 12. 5. 12. 5. 12. 5. 12. 5. 12. 5. 12. 5. 12. 5. 12. 5. 12. 5. 12. 5. 12. 5. 12. 5. 12. 5. 12. 5. 12. 5. 12. 5. 12. 5. 12. 5. 12. 5. 12. 5. 12. 5. 12. 5. 12. 5. 12. 5. 12. 5. 12. 5. 12. 5. 12. 5. 12. 5. 12. 5. 12. 5. 12. 5. 12. 5. 12. 5. 12. 5. 12. 5. 12. 5. 12. 5. 12. 5. 12. 5. 12. 5. 12. 5. 12. 5. 12. 5. 12. 5. 12. 5. 12. 5. 12. 5. 12. 5. 12. 5. 12. 5. 12. 5. 12. 5. 12. 5. 12. 5. 12. 5. 12. 5. 12. 5. 12. 5. 12. 5. 12. 5. 12. 5. 12. 5. 12. 5. 12. 5. 12. 5. 12. 5. 12. 5. 12. 5. 12. 5. 12. 5. 12. 5. 12. 5. 12. 5. 12. 5. 12. 5. 12. 5. 12. 5. 12. 5. 12. 5. 12. 5. 12. 5. 12. 5. 12. 5. 12. 5. 12. 5. 12. 5. 12. 5. 12. 5. 12. 5. 12. 5. 12. 5. 12. 5. 12. 5. 12. 5. 12. 5. 12. 5. 12. 5. 12. 5. 12. 5. 12. 5. 12. 5. 12. 5. 12. 5. 12. 5. 12. 5. 12. 5. 12. 5. 12. 5. 12. 5. 12. 5. 12. 5. 12. 5. 12. 5. 12. 5. 12. 5. 12. 5. 12. 5. 12. 5. 12. 5. 12. 5. 12. 5. 12. 5. 12. 5. 12. 5. 12. 5. 12. 5. 12. 5. 12. 5. 12. 5. 12. 5. 12. 5. 12. 5. 12. 5. 12. 5. 12. 5. 12. 5. 12. 5. 12. 5. 12. 5. 12. 5. 12. 5. 12. 5. 12. 5. 12. 5. 12. 5. 12. 5. 12. 5. 12. 5. 12. 5. 12. 5. 12. 5. 12. 5. 12. 5. 12. 5. 12. 5. 12. 5. 12. 5. 12. 5. 12. 5. 12. 5. 12. 5. 12. 5. 12. 5. 12. 5. 12. 5. 12. 5. 12. 5. 12. 5. 12. 5. 12. 5. 12. 5. 12. 5. 12. 5. 12. 5. 12. 5. 12. 5. 12. 5. 12 |