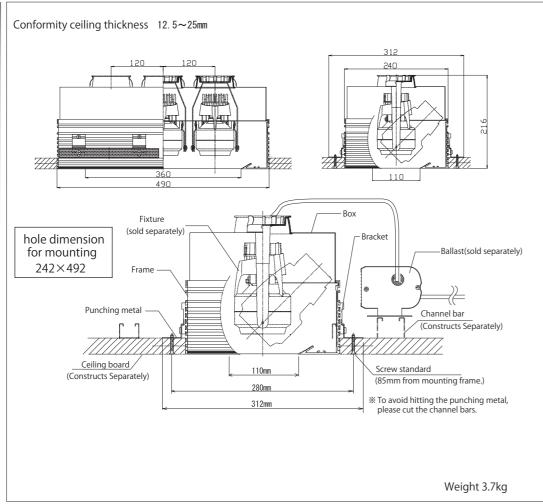

#### SX-LF103

|   | Installation Details                                                                                                                                     | Installation Diagram      | Caution                                                                                                                                                                                                                                                                                                                                                                                                                                                                                                                                                                                                                                                                                                                                                                                                                                                                                                                                                                                                                                                                                                                                                                                                                                                                                                                                                                                                                                                                                                                                                                                                                                                                                                                                                                                                                                                                                                                                                                                                                                                                                                                        |
|---|----------------------------------------------------------------------------------------------------------------------------------------------------------|---------------------------|--------------------------------------------------------------------------------------------------------------------------------------------------------------------------------------------------------------------------------------------------------------------------------------------------------------------------------------------------------------------------------------------------------------------------------------------------------------------------------------------------------------------------------------------------------------------------------------------------------------------------------------------------------------------------------------------------------------------------------------------------------------------------------------------------------------------------------------------------------------------------------------------------------------------------------------------------------------------------------------------------------------------------------------------------------------------------------------------------------------------------------------------------------------------------------------------------------------------------------------------------------------------------------------------------------------------------------------------------------------------------------------------------------------------------------------------------------------------------------------------------------------------------------------------------------------------------------------------------------------------------------------------------------------------------------------------------------------------------------------------------------------------------------------------------------------------------------------------------------------------------------------------------------------------------------------------------------------------------------------------------------------------------------------------------------------------------------------------------------------------------------|
| 1 | Installation Box  Open the installation hole and put in the Box.                                                                                         |                           |                                                                                                                                                                                                                                                                                                                                                                                                                                                                                                                                                                                                                                                                                                                                                                                                                                                                                                                                                                                                                                                                                                                                                                                                                                                                                                                                                                                                                                                                                                                                                                                                                                                                                                                                                                                                                                                                                                                                                                                                                                                                                                                                |
| 2 | Apply a screw to the punching metal on the ceiling and secure the box.  Adjust the position of the punching metal by the thickness of the ceiling board. | Screw 2                   | Board 12.5mm Board 9.5mm + 9.5mm                                                                                                                                                                                                                                                                                                                                                                                                                                                                                                                                                                                                                                                                                                                                                                                                                                                                                                                                                                                                                                                                                                                                                                                                                                                                                                                                                                                                                                                                                                                                                                                                                                                                                                                                                                                                                                                                                                                                                                                                                                                                                               |
| 3 | put in the Power supply.                                                                                                                                 | Ballast                   | Board 9. 5mm + 12. 5mm Board 12. 5mm + 12. 5mm                                                                                                                                                                                                                                                                                                                                                                                                                                                                                                                                                                                                                                                                                                                                                                                                                                                                                                                                                                                                                                                                                                                                                                                                                                                                                                                                                                                                                                                                                                                                                                                                                                                                                                                                                                                                                                                                                                                                                                                                                                                                                 |
| 4 | Install to the fixture.                                                                                                                                  | Fixture (sold separately) | 12. 5. 12. 5. 12. 5. 12. 5. 12. 5. 12. 5. 12. 5. 12. 5. 12. 5. 12. 5. 12. 5. 12. 5. 12. 5. 12. 5. 12. 5. 12. 5. 12. 5. 12. 5. 12. 5. 12. 5. 12. 5. 12. 5. 12. 5. 12. 5. 12. 5. 12. 5. 12. 5. 12. 5. 12. 5. 12. 5. 12. 5. 12. 5. 12. 5. 12. 5. 12. 5. 12. 5. 12. 5. 12. 5. 12. 5. 12. 5. 12. 5. 12. 5. 12. 5. 12. 5. 12. 5. 12. 5. 12. 5. 12. 5. 12. 5. 12. 5. 12. 5. 12. 5. 12. 5. 12. 5. 12. 5. 12. 5. 12. 5. 12. 5. 12. 5. 12. 5. 12. 5. 12. 5. 12. 5. 12. 5. 12. 5. 12. 5. 12. 5. 12. 5. 12. 5. 12. 5. 12. 5. 12. 5. 12. 5. 12. 5. 12. 5. 12. 5. 12. 5. 12. 5. 12. 5. 12. 5. 12. 5. 12. 5. 12. 5. 12. 5. 12. 5. 12. 5. 12. 5. 12. 5. 12. 5. 12. 5. 12. 5. 12. 5. 12. 5. 12. 5. 12. 5. 12. 5. 12. 5. 12. 5. 12. 5. 12. 5. 12. 5. 12. 5. 12. 5. 12. 5. 12. 5. 12. 5. 12. 5. 12. 5. 12. 5. 12. 5. 12. 5. 12. 5. 12. 5. 12. 5. 12. 5. 12. 5. 12. 5. 12. 5. 12. 5. 12. 5. 12. 5. 12. 5. 12. 5. 12. 5. 12. 5. 12. 5. 12. 5. 12. 5. 12. 5. 12. 5. 12. 5. 12. 5. 12. 5. 12. 5. 12. 5. 12. 5. 12. 5. 12. 5. 12. 5. 12. 5. 12. 5. 12. 5. 12. 5. 12. 5. 12. 5. 12. 5. 12. 5. 12. 5. 12. 5. 12. 5. 12. 5. 12. 5. 12. 5. 12. 5. 12. 5. 12. 5. 12. 5. 12. 5. 12. 5. 12. 5. 12. 5. 12. 5. 12. 5. 12. 5. 12. 5. 12. 5. 12. 5. 12. 5. 12. 5. 12. 5. 12. 5. 12. 5. 12. 5. 12. 5. 12. 5. 12. 5. 12. 5. 12. 5. 12. 5. 12. 5. 12. 5. 12. 5. 12. 5. 12. 5. 12. 5. 12. 5. 12. 5. 12. 5. 12. 5. 12. 5. 12. 5. 12. 5. 12. 5. 12. 5. 12. 5. 12. 5. 12. 5. 12. 5. 12. 5. 12. 5. 12. 5. 12. 5. 12. 5. 12. 5. 12. 5. 12. 5. 12. 5. 12. 5. 12. 5. 12. 5. 12. 5. 12. 5. 12. 5. 12. 5. 12. 5. 12. 5. 12. 5. 12. 5. 12. 5. 12. 5. 12. 5. 12. 5. 12. 5. 12. 5. 12. 5. 12. 5. 12. 5. 12. 5. 12. 5. 12. 5. 12. 5. 12. 5. 12. 5. 12. 5. 12. 5. 12. 5. 12. 5. 12. 5. 12. 5. 12. 5. 12. 5. 12. 5. 12. 5. 12. 5. 12. 5. 12. 5. 12. 5. 12. 5. 12. 5. 12. 5. 12. 5. 12. 5. 12. 5. 12. 5. 12. 5. 12. 5. 12. 5. 12. 5. 12. 5. 12. 5. 12. 5. 12. 5. 12. 5. 12. 5. 12. 5. 12. 5. 12. 5. 12. 5. 12. 5. 12. 5. 12. 5. 12. 5. 12. 5. 12. 5. 12. 5. 12. 5. 12. 5. 12. 5. 12. 5. 12. 5. 12. 5. 12. 5. 12. 5. 12. 5. 12. 5. 12. 5. 12. 5. 12. 5. 12. 5. 12. 5. 12. 5. 12. 5. 12 |