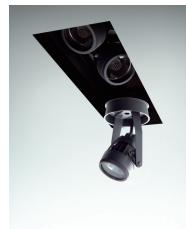

# SX-LF102

| To install                                                                           | the fixtur       | e sa       | fely《 Read carefully and follow all the instructions in the guide 》                                                                                                                                                                                                                                                                                                                                                                                                                                                                                                   |  |  |  |  |
|--------------------------------------------------------------------------------------|------------------|------------|-----------------------------------------------------------------------------------------------------------------------------------------------------------------------------------------------------------------------------------------------------------------------------------------------------------------------------------------------------------------------------------------------------------------------------------------------------------------------------------------------------------------------------------------------------------------------|--|--|--|--|
| ⚠ Warning : Failure to install the fixture properly could result in personal injury. |                  |            |                                                                                                                                                                                                                                                                                                                                                                                                                                                                                                                                                                       |  |  |  |  |
| Caution: Failure to install the fixture properly could result in property damage.    |                  |            |                                                                                                                                                                                                                                                                                                                                                                                                                                                                                                                                                                       |  |  |  |  |
| Before<br>installation                                                               | <b>A</b> Warning |            | The fixture is for indoor use only in general conditions.  Can not be used following conditions (Causes of falling, electrocution and fire)                                                                                                                                                                                                                                                                                                                                                                                                                           |  |  |  |  |
|                                                                                      |                  | $\Diamond$ | <ul> <li>●Inclined, uneven surface</li> <li>●High humidity</li> <li>●Ceiling which can't hold the fixture weight</li> <li>●Outside</li> <li>●On the wall</li> <li>●Places affected by wind or air-conditioner machine</li> <li>●Vibrated or shocked areas</li> <li>●Areas get direct sunlight</li> <li>Places affected by wind or air-conditioner machine</li> <li>●Near fire</li> <li>●Dusty areas, corrosive gas outbreaks areas</li> <li>Please contact if you are not able to judge whether installation environment is suitable to the places or not.</li> </ul> |  |  |  |  |
|                                                                                      | <b>!</b> Caution | 0          | Please follow the fixtures' indication or specification for the distance of irradiated area. (Causes of change in shape, change in color of irradiated objects)                                                                                                                                                                                                                                                                                                                                                                                                       |  |  |  |  |
| At lighting<br>fixture<br>installation                                               | Warning          | 0          | Please follow the fixtures' instruction or this guide to install the fixture and lamp. (Causes of falling • electrification • fire)                                                                                                                                                                                                                                                                                                                                                                                                                                   |  |  |  |  |
|                                                                                      |                  | 0          | Make sure to install all the parts of fixtures besides installation and mounting parts will not touch with any objects both inside and outside of ceiling such as lighting track, etc. (Causes of falling • electrification • fire)                                                                                                                                                                                                                                                                                                                                   |  |  |  |  |
|                                                                                      |                  | $\Diamond$ | Do not dismount or remodel fixtures. (Cause of electrification • fire • falling • broken fixtures)                                                                                                                                                                                                                                                                                                                                                                                                                                                                    |  |  |  |  |
|                                                                                      | <b>A</b> Caution | 0          | Make sure the construction will not affect any fire prevention systems such as sprinkler by heat from the fixture. (Causes for improper operation)                                                                                                                                                                                                                                                                                                                                                                                                                    |  |  |  |  |

#### SX-LF102

|   | Installation Details                                                                                                                                     | Installation Diagram Caution |                |                        |
|---|----------------------------------------------------------------------------------------------------------------------------------------------------------|------------------------------|----------------|------------------------|
| 1 | Installation Box  Open the installation hole and put in the Box.                                                                                         |                              |                |                        |
| 2 | Apply a screw to the punching metal on the ceiling and secure the box.  Adjust the position of the punching metal by the thickness of the ceiling board. | 1 Screw 2                    | Board 12.5mm B | oard 9.5mm + 9.5mm     |
| 3 | put in the Power supply.                                                                                                                                 | Ballast                      |                | oard 12. 5mm + 12. 5mm |
| 4 | Install to the fixture.                                                                                                                                  | Fixture (sold separately)    | 12. 5 12. 5    | 12. 5                  |