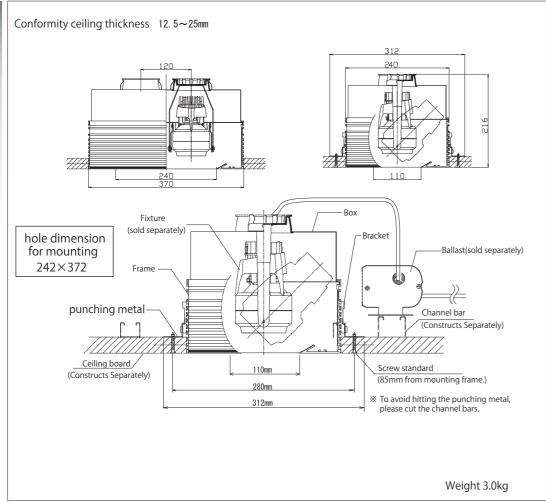

#### SX-LF102

|   | Installation Details                                                                                                                                     | Installation Diagram Caution |                |                        |
|---|----------------------------------------------------------------------------------------------------------------------------------------------------------|------------------------------|----------------|------------------------|
| 1 | Installation Box  Open the installation hole and put in the Box.                                                                                         |                              |                |                        |
| 2 | Apply a screw to the punching metal on the ceiling and secure the box.  Adjust the position of the punching metal by the thickness of the ceiling board. | 1 Screw 2                    | Board 12.5mm B | oard 9.5mm + 9.5mm     |
| 3 | put in the Power supply.                                                                                                                                 | Ballast                      |                | oard 12. 5mm + 12. 5mm |
| 4 | Install to the fixture.                                                                                                                                  | Fixture (sold separately)    | 12. 5 12. 5    | 12. 5                  |