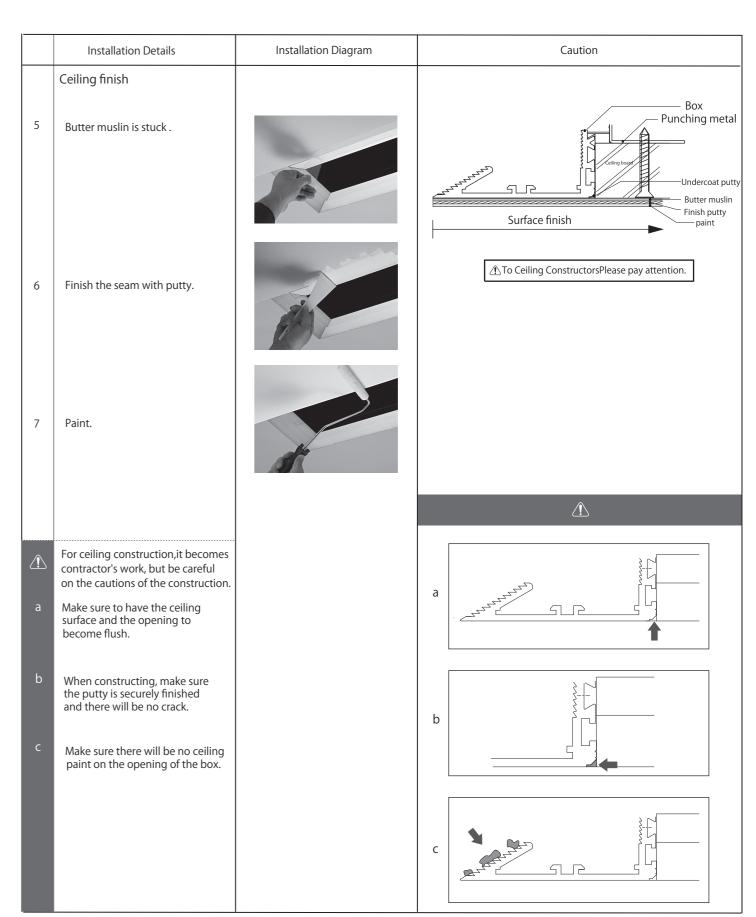

#### SX-LF102

|   | Installation Details                                                                                                                                     | Installation Diagram Caution |                |                        |
|---|----------------------------------------------------------------------------------------------------------------------------------------------------------|------------------------------|----------------|------------------------|
| 1 | Installation Box  Open the installation hole and put in the Box.                                                                                         |                              |                |                        |
| 2 | Apply a screw to the punching metal on the ceiling and secure the box.  Adjust the position of the punching metal by the thickness of the ceiling board. | 1 Screw 2                    | Board 12.5mm B | oard 9.5mm + 9.5mm     |
| 3 | put in the Power supply.                                                                                                                                 | Ballast                      |                | oard 12. 5mm + 12. 5mm |
| 4 | Install to the fixture.                                                                                                                                  | Fixture (sold separately)    | 12. 5 12. 5    | 12. 5                  |