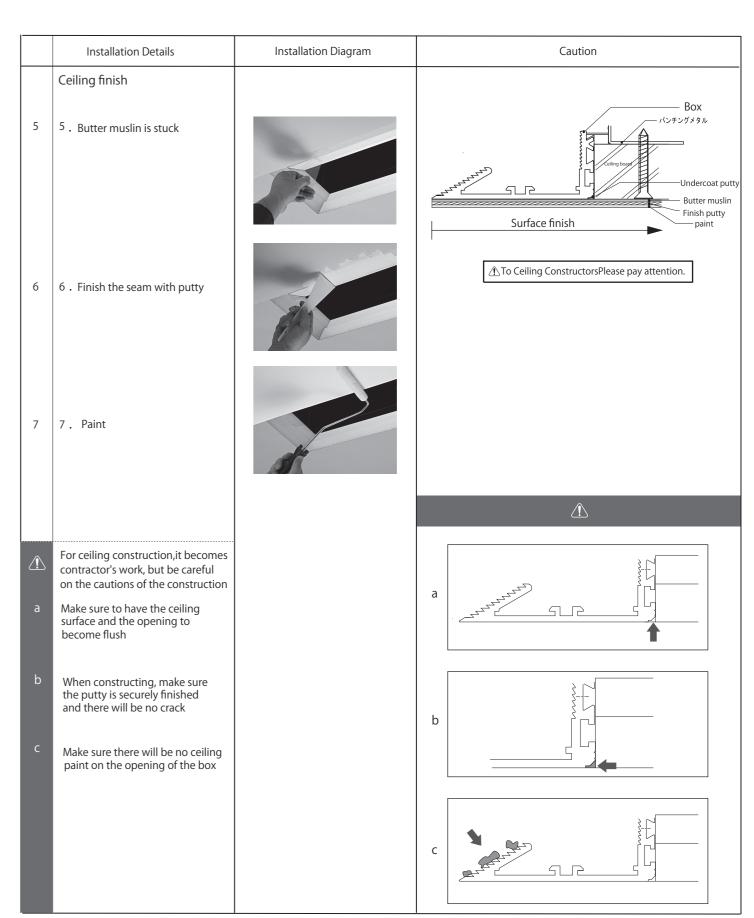

#### SX-LF101

|          | Installation Details                                                             | Installation Diagram Caution |                                            | ion                     |
|----------|----------------------------------------------------------------------------------|------------------------------|--------------------------------------------|-------------------------|
| 1        | Installation Box  Open the installation hole and put in the Box.                 |                              |                                            |                         |
|          |                                                                                  |                              |                                            |                         |
| 2        | Apply a screw to the punching meta on the ceiling and secure the box.            |                              | $\triangle$                                |                         |
| <u> </u> | Adjust the position of the punching metal by the thickness of the ceiling board. | Screw 2                      | Board 12. 5mm                              | Board 9. 5mm + 9. 5mm   |
| 3        | put in the Power supply.                                                         | Ballast                      | 12. 5                                      | 9.5                     |
|          |                                                                                  | 3                            | Board 9. 5mm + 12. 5mm                     | Board 12. 5mm + 12. 5mm |
| 4        | Install to the fixture.                                                          | Fixture (sold separately)    | 12. 5. 5. 5. 5. 5. 5. 5. 5. 5. 5. 5. 5. 5. | 12. 5. 12. 5            |