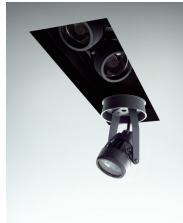

## Installation Guide | Mounting

**GRID TRIMLESS** 

## SX-LF101

| To install                                                                          | the fixtur       | e sa       | fely《 Read carefully and follow all the instructions in the guide 》                                                                                                                                                                                                                                                                                                                                                                                                                                                                                                   |  |  |  |
|-------------------------------------------------------------------------------------|------------------|------------|-----------------------------------------------------------------------------------------------------------------------------------------------------------------------------------------------------------------------------------------------------------------------------------------------------------------------------------------------------------------------------------------------------------------------------------------------------------------------------------------------------------------------------------------------------------------------|--|--|--|
| ① Warning                                                                           | : Failure to i   | nstall     | the fixture properly could result in personal injury.                                                                                                                                                                                                                                                                                                                                                                                                                                                                                                                 |  |  |  |
| ⚠ Caution: Failure to install the fixture properly could result in property damage. |                  |            |                                                                                                                                                                                                                                                                                                                                                                                                                                                                                                                                                                       |  |  |  |
| Before<br>installation                                                              | <b>!</b> Warning |            | The fixture is for indoor use only in general conditions.  Can not be used following conditions (Causes of falling, electrocution and fire)                                                                                                                                                                                                                                                                                                                                                                                                                           |  |  |  |
|                                                                                     |                  | $\Diamond$ | <ul> <li>●Inclined, uneven surface</li> <li>●High humidity</li> <li>●Ceiling which can't hold the fixture weight</li> <li>●Outside</li> <li>●On the wall</li> <li>●Places affected by wind or air-conditioner machine</li> <li>●Vibrated or shocked areas</li> <li>●Areas get direct sunlight</li> <li>Places affected by wind or air-conditioner machine</li> <li>●Near fire</li> <li>●Dusty areas, corrosive gas outbreaks areas</li> <li>Please contact if you are not able to judge whether installation environment is suitable to the places or not.</li> </ul> |  |  |  |
|                                                                                     | <b>!</b> Caution | 0          | Please follow the fixtures' indication or specification for the distance of irradiated area. (Causes of change in shape, change in color of irradiated objects)                                                                                                                                                                                                                                                                                                                                                                                                       |  |  |  |
| At lighting fixture installation                                                    | (1) Warning      | 0          | Please follow the fixtures' instruction or this guide to install the fixture and lamp. (Causes of falling • electrification • fire)                                                                                                                                                                                                                                                                                                                                                                                                                                   |  |  |  |
|                                                                                     |                  | 0          | Make sure to install all the parts of fixtures besides installation and mounting parts will not touch with any objects both inside and outside of ceiling such as lighting track, etc. (Causes of falling • electrification • fire)                                                                                                                                                                                                                                                                                                                                   |  |  |  |
|                                                                                     |                  | $\Diamond$ | Do not dismount or remodel fixtures. (Cause of electrification • fire • falling • broken fixtures)                                                                                                                                                                                                                                                                                                                                                                                                                                                                    |  |  |  |
|                                                                                     | <b>!</b> Caution | 0          | Make sure the construction will not affect any fire prevention systems such as sprinkler by heat from the fixture. (Causes for improper operation)                                                                                                                                                                                                                                                                                                                                                                                                                    |  |  |  |

# **ModuleX**

**Installation Guide** Mounting