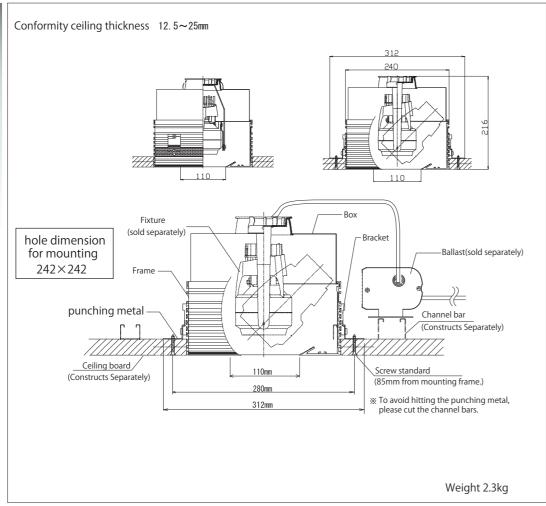

#### SX-LF101

|          | Installation Details                                                             | Installation Diagram Caution |                                            | ion                     |
|----------|----------------------------------------------------------------------------------|------------------------------|--------------------------------------------|-------------------------|
| 1        | Installation Box  Open the installation hole and put in the Box.                 |                              |                                            |                         |
|          |                                                                                  |                              |                                            |                         |
| 2        | Apply a screw to the punching meta on the ceiling and secure the box.            |                              | $\triangle$                                |                         |
| <u> </u> | Adjust the position of the punching metal by the thickness of the ceiling board. | Screw 2                      | Board 12. 5mm                              | Board 9. 5mm + 9. 5mm   |
| 3        | put in the Power supply.                                                         | Ballast                      | 12. 5                                      | 9.5                     |
|          |                                                                                  | 3                            | Board 9. 5mm + 12. 5mm                     | Board 12. 5mm + 12. 5mm |
| 4        | Install to the fixture.                                                          | Fixture (sold separately)    | 12. 5. 5. 5. 5. 5. 5. 5. 5. 5. 5. 5. 5. 5. | 12. 5. 12. 5            |