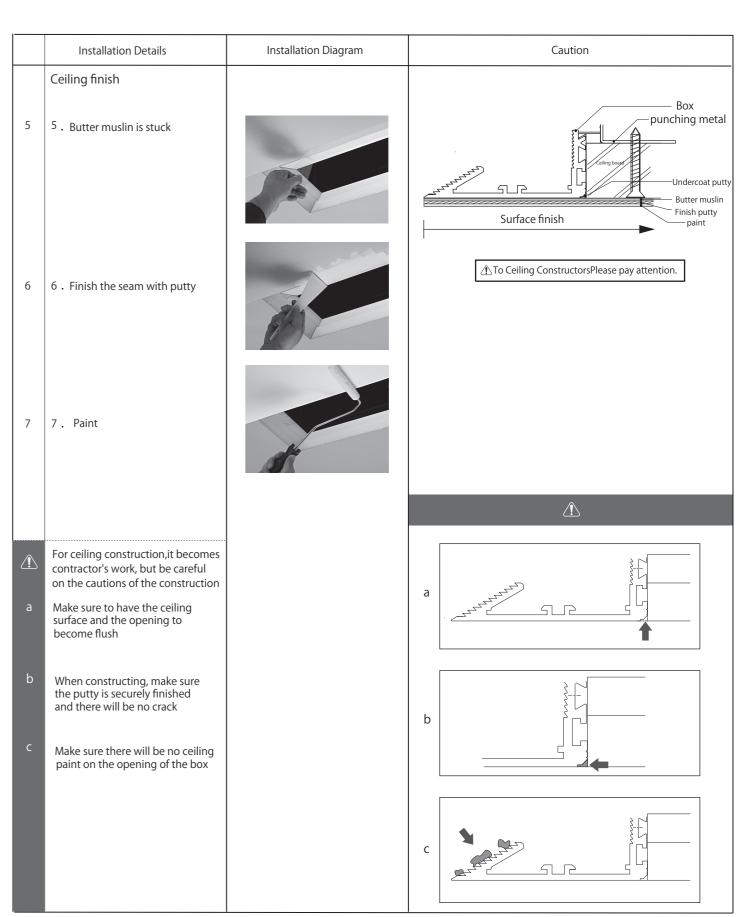

#### SX-LF083

|          | Installation Details                                                                                        | Installation Diagram      | Caution                                        |       |
|----------|-------------------------------------------------------------------------------------------------------------|---------------------------|------------------------------------------------|-------|
| 1        | Installation Box  Open the installation hole and                                                            |                           |                                                |       |
|          | put in the Box.                                                                                             |                           |                                                |       |
| 2        | Apply a screw to the punching metal on the ceiling and secure the box.  Adjust the position of the punching |                           |                                                |       |
| <u> </u> | metal by the thickness of the ceiling board.                                                                | Screw 2                   |                                                |       |
| 3        | put in the Power supply.                                                                                    | Ballast                   | 12.5                                           | 9.5   |
|          |                                                                                                             | 3                         | Board 9. 5mm + 12. 5mm Board 12. 5mm + 12. 5mm |       |
| 4        | Install to the fixture.                                                                                     | Fixture (sold separately) | 12. 5 9. 5                                     | 12. 5 |
|          |                                                                                                             |                           |                                                |       |