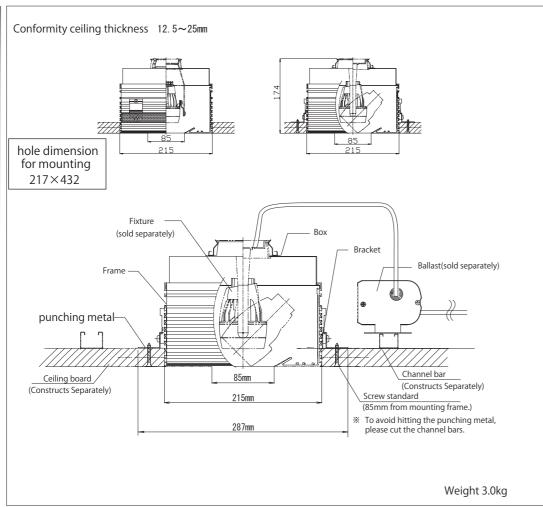

#### SX-LF083

|          | Installation Details                                                                                        | Installation Diagram      | Caution                                        |       |
|----------|-------------------------------------------------------------------------------------------------------------|---------------------------|------------------------------------------------|-------|
| 1        | Installation Box  Open the installation hole and                                                            |                           |                                                |       |
|          | put in the Box.                                                                                             |                           |                                                |       |
| 2        | Apply a screw to the punching metal on the ceiling and secure the box.  Adjust the position of the punching |                           |                                                |       |
| <u> </u> | metal by the thickness of the ceiling board.                                                                | Screw 2                   |                                                |       |
| 3        | put in the Power supply.                                                                                    | Ballast                   | 12.5                                           | 9.5   |
|          |                                                                                                             | 3                         | Board 9. 5mm + 12. 5mm Board 12. 5mm + 12. 5mm |       |
| 4        | Install to the fixture.                                                                                     | Fixture (sold separately) | 12. 5 9. 5                                     | 12. 5 |
|          |                                                                                                             |                           |                                                |       |