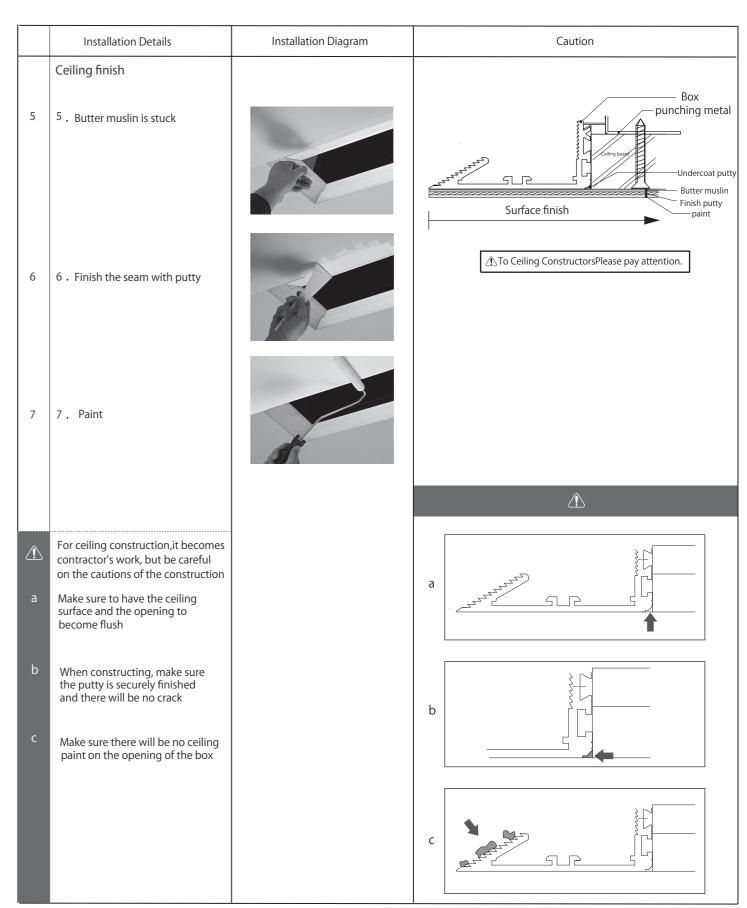

#### SX-LF082

|          | Installation Details                                                             | Installation Diagram Caution |                        | ion                     |
|----------|----------------------------------------------------------------------------------|------------------------------|------------------------|-------------------------|
| 1        | Installation Box  Open the installation hole and                                 |                              |                        |                         |
| 1        | put in the Box.                                                                  |                              |                        |                         |
|          |                                                                                  |                              |                        |                         |
| 2        | Apply a screw to the punching metal on the ceiling and secure the box.           |                              | <u> </u>               |                         |
| <u> </u> | Adjust the position of the punching metal by the thickness of the ceiling board. | Screw 2                      | Board 12. 5mm          | Board 9. 5mm + 9. 5mm   |
| 3        | put in the Power supply.                                                         | Ballast                      | 12.5                   | 9.5                     |
|          |                                                                                  | 3                            | Board 9. 5mm + 12. 5mm | Board 12. 5mm + 12. 5mm |
| 4        | Install to the fixture.                                                          | Fixture (sold separately)    | 12. 5 9. 5             | 12. 5                   |