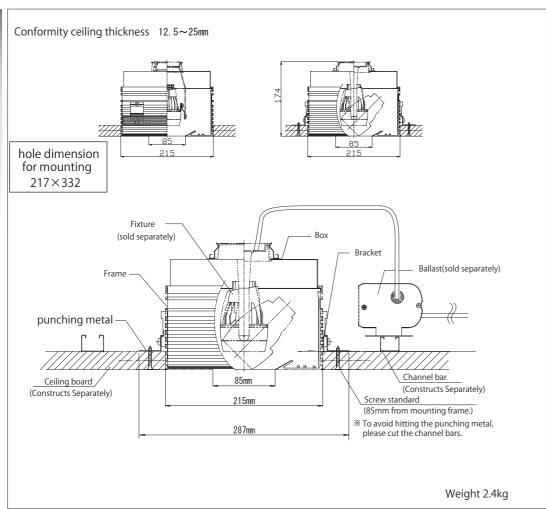

#### SX-LF082

|          | Installation Details                                                             | Installation Diagram Caution |                        | ion                     |
|----------|----------------------------------------------------------------------------------|------------------------------|------------------------|-------------------------|
| 1        | Installation Box  Open the installation hole and                                 |                              |                        |                         |
| 1        | put in the Box.                                                                  |                              |                        |                         |
|          |                                                                                  |                              |                        |                         |
| 2        | Apply a screw to the punching metal on the ceiling and secure the box.           |                              | <u> </u>               |                         |
| <u> </u> | Adjust the position of the punching metal by the thickness of the ceiling board. | Screw 2                      | Board 12. 5mm          | Board 9. 5mm + 9. 5mm   |
| 3        | put in the Power supply.                                                         | Ballast                      | 12.5                   | 9.5                     |
|          |                                                                                  | 3                            | Board 9. 5mm + 12. 5mm | Board 12. 5mm + 12. 5mm |
| 4        | Install to the fixture.                                                          | Fixture (sold separately)    | 12. 5 9. 5             | 12. 5                   |