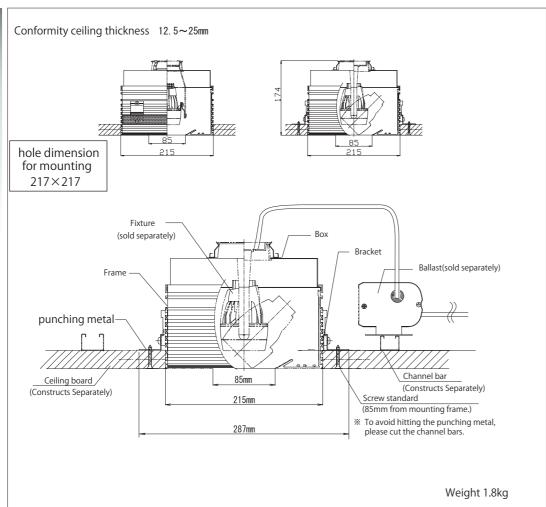

#### SX-LF081

|          | Installation Details                                                                                        | Installation Diagram      | allation Diagram Caution |                       |
|----------|-------------------------------------------------------------------------------------------------------------|---------------------------|--------------------------|-----------------------|
| 1        | Installation Box  Open the installation hole and                                                            |                           |                          |                       |
|          | put in the Box.                                                                                             |                           |                          |                       |
| 2        | Apply a screw to the punching metal on the ceiling and secure the box.  Adjust the position of the punching |                           | Board 12. 5mm            | Board 9. 5mm + 9. 5mm |
| <u> </u> | metal by the thickness of the ceiling board.                                                                | Screw 2                   |                          |                       |
| 3        | put in the Power supply.                                                                                    | Ballast                   | 12. 5                    | 2.6                   |
|          |                                                                                                             | 3                         | Board 9.5mm + 12.5mm     | Board 12.5mm + 12.5mm |
| 4        | Install to the fixture.                                                                                     | Fixture (sold separately) | 12. 5 9. 5               | 12. 5. 12. 5          |
|          |                                                                                                             |                           |                          |                       |