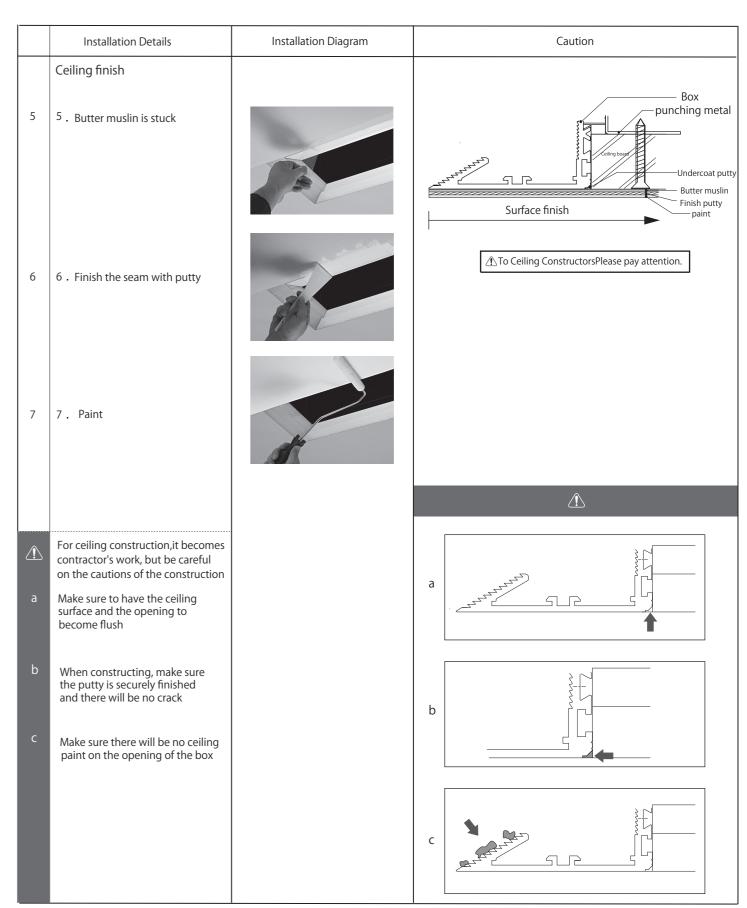

#### SX-LF081

|          | Installation Details                                                                                        | Installation Diagram      | allation Diagram Caution |                       |
|----------|-------------------------------------------------------------------------------------------------------------|---------------------------|--------------------------|-----------------------|
| 1        | Installation Box  Open the installation hole and                                                            |                           |                          |                       |
|          | put in the Box.                                                                                             |                           |                          |                       |
| 2        | Apply a screw to the punching metal on the ceiling and secure the box.  Adjust the position of the punching |                           | Board 12. 5mm            | Board 9. 5mm + 9. 5mm |
| <u> </u> | metal by the thickness of the ceiling board.                                                                | Screw 2                   |                          |                       |
| 3        | put in the Power supply.                                                                                    | Ballast                   | 12. 5                    | 2.6                   |
|          |                                                                                                             | 3                         | Board 9.5mm + 12.5mm     | Board 12.5mm + 12.5mm |
| 4        | Install to the fixture.                                                                                     | Fixture (sold separately) | 12. 5 9. 5               | 12. 5. 12. 5          |
|          |                                                                                                             |                           |                          |                       |