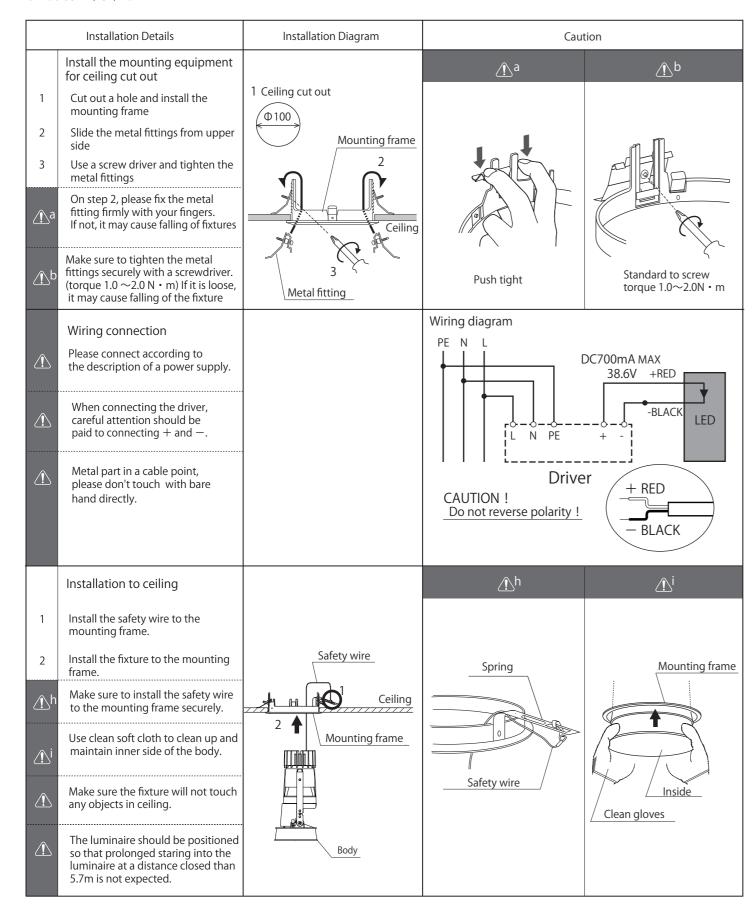

### Installation Guide | Lighting Fixture

PICK UP DOWNLIGHT

## SX-B9651H/CE

| To install                                                                        | the fixtur       | e sa     | fely《 Read carefully and follow all the i                                                                                                                                                                                                                                                                                       | nstructions in the guide 》                            |
|-----------------------------------------------------------------------------------|------------------|----------|---------------------------------------------------------------------------------------------------------------------------------------------------------------------------------------------------------------------------------------------------------------------------------------------------------------------------------|-------------------------------------------------------|
| Warning: Failure to install the fixture properly could result in personal injury. |                  |          |                                                                                                                                                                                                                                                                                                                                 |                                                       |
| <b>(</b> Caution:                                                                 | Failure to in    | nstall t | he fixture properly could result in property damage.                                                                                                                                                                                                                                                                            | : Strict observance                                   |
| Before<br>installation                                                            | <b>1</b> Warning | 0        | The fixture is for indoor use only in general condition Can not be used following conditions (Causes of falli Inclined, uneven surface High humidity Outside On the floor Vibrated or shocked areas Areas get direct sunlight Please contact if you are not able to judge whether environment is suitable to the places or not. | ing, electrocution and fire) ceiling                  |
|                                                                                   | <b>Caution</b>   | 0        | Please follow the fixtures' indication or specification for the distance of irradiated area. (Causes of change in shape, change in color of irradiated objects)                                                                                                                                                                 |                                                       |
| For electric<br>wiring                                                            | <b>⚠</b> Warning | 0        | Only qualified person may work on electric wiring and equipment. (Cause of accidents)                                                                                                                                                                                                                                           |                                                       |
|                                                                                   |                  | 0        | Use alternating current. Please follow rating plate of fixtures for power supply frequency. (Cause of electrification • fire) (50Hz • 60 Hz common use for ballasts and incandescent lamp fixtures)                                                                                                                             |                                                       |
|                                                                                   |                  | 0        | Be sure power supply voltage is within $\pm 6\%$ mentioned in rating plate or the guide. (Causes of short life of lamps $\cdot$ electrification $\cdot$ fire)                                                                                                                                                                   |                                                       |
|                                                                                   |                  | 0        | Be sure all the wires and codes are not damaged. (Causes of falling • damage)                                                                                                                                                                                                                                                   |                                                       |
| At lighting fixture installation                                                  | <b>⚠</b> Warning | 0        | Please follow the fixtures' instruction or this guide to install the fixture and lamp. (Causes of falling • electrification • fire)                                                                                                                                                                                             |                                                       |
|                                                                                   |                  | 0        | Switch off the power when installing the lamp. (Causes of electrification)                                                                                                                                                                                                                                                      |                                                       |
|                                                                                   |                  | 0        | Do not touch the fixture when switch is on or just turn off the switch because of high temperature.                                                                                                                                                                                                                             |                                                       |
|                                                                                   |                  | 0        | Do not put or cover the fixture by any cloths, papers                                                                                                                                                                                                                                                                           | s, or insulators.(Causes of not lighting • fire)      |
|                                                                                   |                  | 0        | Do not place any metallic or flammable objects. (Car                                                                                                                                                                                                                                                                            | use of electrification • fire • broken fixture)       |
|                                                                                   |                  | 0        | Make sure to install all the parts of fixtures besides installation and mounting parts will not touch with any objects both inside and outside of ceiling such as lighting track, etc. (Causes of falling • electrification • fire)                                                                                             |                                                       |
|                                                                                   |                  | 0        | Do not dismount or remodel fixtures. (Cause of electrification • fire • falling • broken fixtures)                                                                                                                                                                                                                              |                                                       |
|                                                                                   |                  | 0        | Do not operate with wet hands.                                                                                                                                                                                                                                                                                                  |                                                       |
|                                                                                   |                  | 0        | If you smell smoke, see smoke, or find anything unu companies to repair. (Cause of electrification • fire)                                                                                                                                                                                                                      | sual, please turn the switch off and ask construction |
|                                                                                   | <b>A</b> Caution | 0        | Make sure the construction will not affect any fire prevention systems such as sprinkler by heat from the fixture. (Causes for improper operation)                                                                                                                                                                              |                                                       |