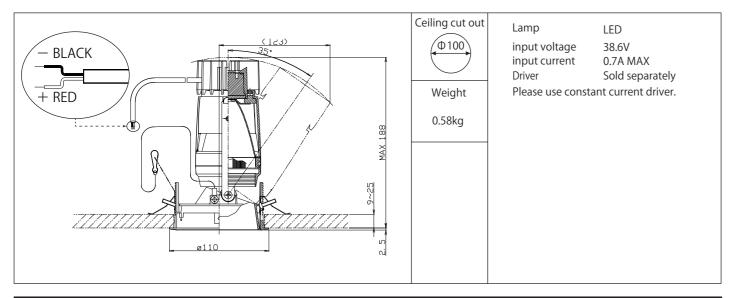

### Installation Guide | Lighting Fixture

PICK UP DOWNLIGHT

## SX-B9651H/CE

| To install                                                                        | the fixtur       | e sa     | fely《 Read carefully and follow all the i                                                                                                                                                                                                                                                                                       | nstructions in the guide 》                            |
|-----------------------------------------------------------------------------------|------------------|----------|---------------------------------------------------------------------------------------------------------------------------------------------------------------------------------------------------------------------------------------------------------------------------------------------------------------------------------|-------------------------------------------------------|
| Warning: Failure to install the fixture properly could result in personal injury. |                  |          |                                                                                                                                                                                                                                                                                                                                 |                                                       |
| <b>(</b> Caution:                                                                 | Failure to in    | nstall t | he fixture properly could result in property damage.                                                                                                                                                                                                                                                                            | : Strict observance                                   |
| Before<br>installation                                                            | <b>1</b> Warning | 0        | The fixture is for indoor use only in general condition Can not be used following conditions (Causes of falli Inclined, uneven surface High humidity Outside On the floor Vibrated or shocked areas Areas get direct sunlight Please contact if you are not able to judge whether environment is suitable to the places or not. | ing, electrocution and fire) ceiling                  |
|                                                                                   | <b>Caution</b>   | 0        | Please follow the fixtures' indication or specification for the distance of irradiated area. (Causes of change in shape, change in color of irradiated objects)                                                                                                                                                                 |                                                       |
| For electric<br>wiring                                                            | <b>⚠</b> Warning | 0        | Only qualified person may work on electric wiring and equipment. (Cause of accidents)                                                                                                                                                                                                                                           |                                                       |
|                                                                                   |                  | 0        | Use alternating current. Please follow rating plate of fixtures for power supply frequency. (Cause of electrification • fire) (50Hz • 60 Hz common use for ballasts and incandescent lamp fixtures)                                                                                                                             |                                                       |
|                                                                                   |                  | 0        | Be sure power supply voltage is within $\pm 6\%$ mentioned in rating plate or the guide. (Causes of short life of lamps $\cdot$ electrification $\cdot$ fire)                                                                                                                                                                   |                                                       |
|                                                                                   |                  | 0        | Be sure all the wires and codes are not damaged. (Causes of falling • damage)                                                                                                                                                                                                                                                   |                                                       |
| At lighting fixture installation                                                  | <b>⚠</b> Warning | 0        | Please follow the fixtures' instruction or this guide to install the fixture and lamp. (Causes of falling • electrification • fire)                                                                                                                                                                                             |                                                       |
|                                                                                   |                  | 0        | Switch off the power when installing the lamp. (Causes of electrification)                                                                                                                                                                                                                                                      |                                                       |
|                                                                                   |                  | 0        | Do not touch the fixture when switch is on or just turn off the switch because of high temperature.                                                                                                                                                                                                                             |                                                       |
|                                                                                   |                  | 0        | Do not put or cover the fixture by any cloths, papers                                                                                                                                                                                                                                                                           | s, or insulators.(Causes of not lighting • fire)      |
|                                                                                   |                  | 0        | Do not place any metallic or flammable objects. (Car                                                                                                                                                                                                                                                                            | use of electrification • fire • broken fixture)       |
|                                                                                   |                  | 0        | Make sure to install all the parts of fixtures besides installation and mounting parts will not touch with any objects both inside and outside of ceiling such as lighting track, etc. (Causes of falling • electrification • fire)                                                                                             |                                                       |
|                                                                                   |                  | 0        | Do not dismount or remodel fixtures. (Cause of electrification • fire • falling • broken fixtures)                                                                                                                                                                                                                              |                                                       |
|                                                                                   |                  | 0        | Do not operate with wet hands.                                                                                                                                                                                                                                                                                                  |                                                       |
|                                                                                   |                  | 0        | If you smell smoke, see smoke, or find anything unu companies to repair. (Cause of electrification • fire)                                                                                                                                                                                                                      | sual, please turn the switch off and ask construction |
|                                                                                   | <b>A</b> Caution | 0        | Make sure the construction will not affect any fire prevention systems such as sprinkler by heat from the fixture. (Causes for improper operation)                                                                                                                                                                              |                                                       |