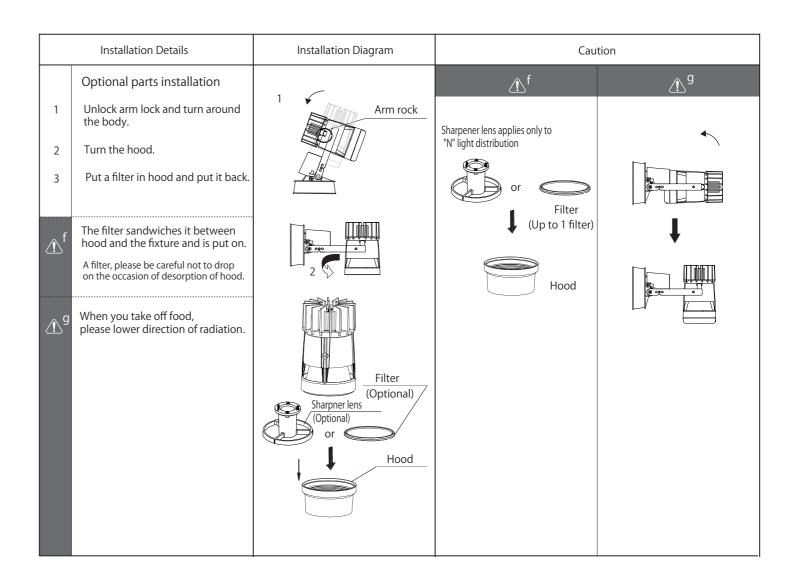

### Installation Guide | Lighting Fixture

PICK UP DOWNLIGHT

## SX-B9651H/CE

| To install                                                                        | the fixtur       | e sa     | fely《 Read carefully and follow all the i                                                                                                                                                                                                                                                                                       | nstructions in the guide 》                            |
|-----------------------------------------------------------------------------------|------------------|----------|---------------------------------------------------------------------------------------------------------------------------------------------------------------------------------------------------------------------------------------------------------------------------------------------------------------------------------|-------------------------------------------------------|
| Warning: Failure to install the fixture properly could result in personal injury. |                  |          |                                                                                                                                                                                                                                                                                                                                 |                                                       |
| <b>(</b> Caution:                                                                 | Failure to in    | nstall t | he fixture properly could result in property damage.                                                                                                                                                                                                                                                                            | : Strict observance                                   |
| Before<br>installation                                                            | <b>1</b> Warning | 0        | The fixture is for indoor use only in general condition Can not be used following conditions (Causes of falli Inclined, uneven surface High humidity Outside On the floor Vibrated or shocked areas Areas get direct sunlight Please contact if you are not able to judge whether environment is suitable to the places or not. | ing, electrocution and fire) ceiling                  |
|                                                                                   | <b>Caution</b>   | 0        | Please follow the fixtures' indication or specification for the distance of irradiated area. (Causes of change in shape, change in color of irradiated objects)                                                                                                                                                                 |                                                       |
| For electric<br>wiring                                                            | <b>⚠</b> Warning | 0        | Only qualified person may work on electric wiring and equipment. (Cause of accidents)                                                                                                                                                                                                                                           |                                                       |
|                                                                                   |                  | 0        | Use alternating current. Please follow rating plate of fixtures for power supply frequency. (Cause of electrification • fire) (50Hz • 60 Hz common use for ballasts and incandescent lamp fixtures)                                                                                                                             |                                                       |
|                                                                                   |                  | 0        | Be sure power supply voltage is within $\pm 6\%$ mentioned in rating plate or the guide. (Causes of short life of lamps $\cdot$ electrification $\cdot$ fire)                                                                                                                                                                   |                                                       |
|                                                                                   |                  | 0        | Be sure all the wires and codes are not damaged. (Causes of falling • damage)                                                                                                                                                                                                                                                   |                                                       |
| At lighting fixture installation                                                  | <b>⚠</b> Warning | 0        | Please follow the fixtures' instruction or this guide to install the fixture and lamp. (Causes of falling • electrification • fire)                                                                                                                                                                                             |                                                       |
|                                                                                   |                  | 0        | Switch off the power when installing the lamp. (Causes of electrification)                                                                                                                                                                                                                                                      |                                                       |
|                                                                                   |                  | 0        | Do not touch the fixture when switch is on or just turn off the switch because of high temperature.                                                                                                                                                                                                                             |                                                       |
|                                                                                   |                  | 0        | Do not put or cover the fixture by any cloths, papers                                                                                                                                                                                                                                                                           | s, or insulators.(Causes of not lighting • fire)      |
|                                                                                   |                  | 0        | Do not place any metallic or flammable objects. (Car                                                                                                                                                                                                                                                                            | use of electrification • fire • broken fixture)       |
|                                                                                   |                  | 0        | Make sure to install all the parts of fixtures besides installation and mounting parts will not touch with any objects both inside and outside of ceiling such as lighting track, etc. (Causes of falling • electrification • fire)                                                                                             |                                                       |
|                                                                                   |                  | 0        | Do not dismount or remodel fixtures. (Cause of electrification • fire • falling • broken fixtures)                                                                                                                                                                                                                              |                                                       |
|                                                                                   |                  | 0        | Do not operate with wet hands.                                                                                                                                                                                                                                                                                                  |                                                       |
|                                                                                   |                  | 0        | If you smell smoke, see smoke, or find anything unu companies to repair. (Cause of electrification • fire)                                                                                                                                                                                                                      | sual, please turn the switch off and ask construction |
|                                                                                   | <b>A</b> Caution | 0        | Make sure the construction will not affect any fire prevention systems such as sprinkler by heat from the fixture. (Causes for improper operation)                                                                                                                                                                              |                                                       |