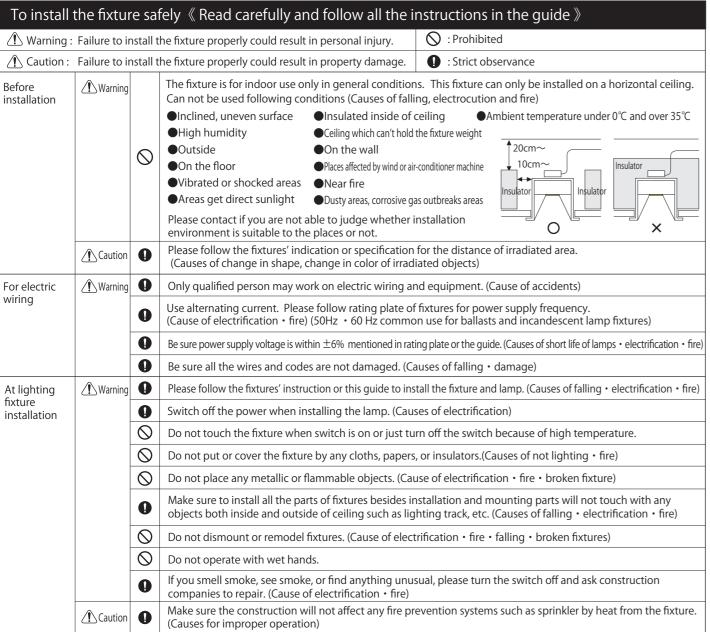

# **ModuleX**

Installation Guide Lighting Fixture

WALL WASHER DOWNLIGHT

To install ModuleX safety