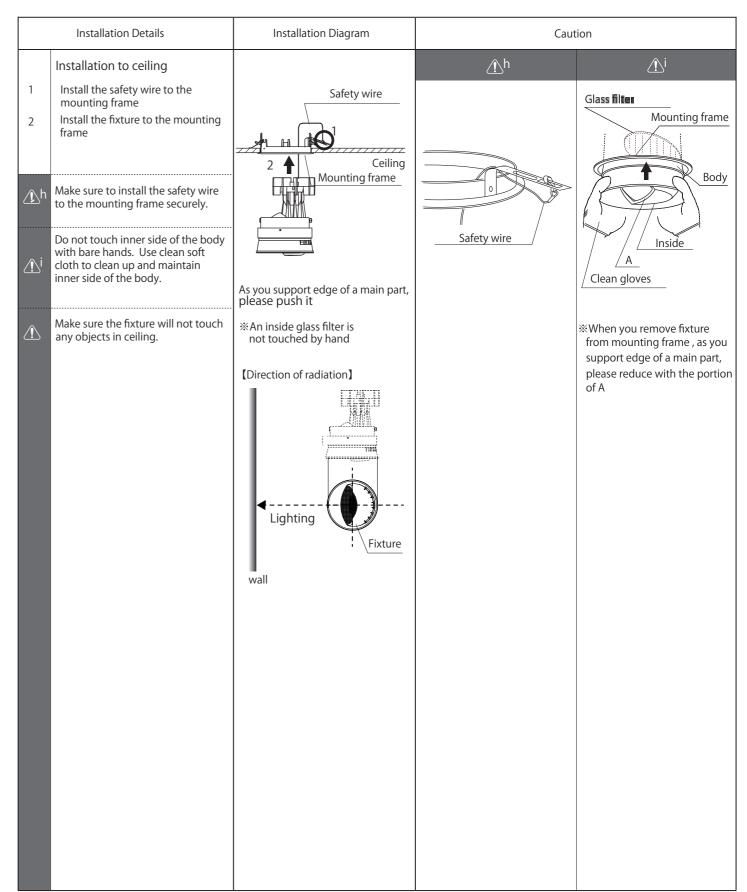

#### SX-B4456D/CE/RB

| Installation Details |                                                                                                                                                               | Installation Diagram | Caution                          |                                       |
|----------------------|---------------------------------------------------------------------------------------------------------------------------------------------------------------|----------------------|----------------------------------|---------------------------------------|
|                      | Install the mounting equipment for ceiling cut out                                                                                                            |                      | ı́∆a                             | ⋰p                                    |
| 1                    | Cut out a hole and install the mounting frame                                                                                                                 | 1 Ceiling cut out    |                                  |                                       |
| 2                    | Slide the metal fittings from upper side                                                                                                                      | Mounting frame       |                                  |                                       |
| 3                    | Use a screw driver and tighten the metal fittings                                                                                                             |                      |                                  |                                       |
| <u></u> <u>î</u> a   | On step 2, please fix the metal fitting firmly with your fingers. If not, it may cause falling of fixtures.                                                   | Ceiling              |                                  |                                       |
| √jb                  | Make sure to tighten the metal fittings securely with a screwdriver. (torque 1.0 $\sim$ 2.0 N $\cdot$ m) If it is loose, it may cause falling of the fixture. | 3 Metal fitting      | Push tight                       | Standard to screw torque 1.0~2.0N • m |
|                      | Wiring connection                                                                                                                                             |                      | Wiring diagram PE N L            |                                       |
|                      | Please connect according to the description of a power supply.                                                                                                |                      | l                                | DC700mA 73.6V +RED -BLACK LED         |
|                      | When connecting the driver, careful attention should be paid to connecting + and                                                                              |                      | Drive                            | er                                    |
|                      | Metal part in a cable point,<br>please don't touch with bare<br>hand directly.                                                                                |                      | CAUTION!Do not reverse polarity! | + RED<br>- BLACK                      |
|                      |                                                                                                                                                               |                      |                                  |                                       |
|                      |                                                                                                                                                               |                      |                                  |                                       |
|                      |                                                                                                                                                               |                      |                                  |                                       |
|                      |                                                                                                                                                               |                      |                                  |                                       |