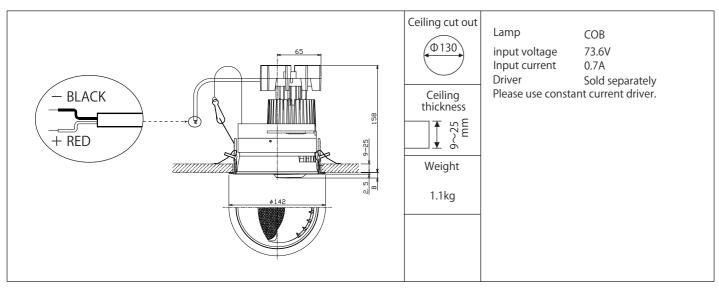

#### SX-B4456D/CE/RB

| Installation Details |                                                                                                                                                               | Installation Diagram | Caution                          |                                       |
|----------------------|---------------------------------------------------------------------------------------------------------------------------------------------------------------|----------------------|----------------------------------|---------------------------------------|
|                      | Install the mounting equipment for ceiling cut out                                                                                                            |                      | ı́∆a                             | ⋰p                                    |
| 1                    | Cut out a hole and install the mounting frame                                                                                                                 | 1 Ceiling cut out    |                                  |                                       |
| 2                    | Slide the metal fittings from upper side                                                                                                                      | Mounting frame       |                                  |                                       |
| 3                    | Use a screw driver and tighten the metal fittings                                                                                                             |                      |                                  |                                       |
| <u></u> <u>î</u> a   | On step 2, please fix the metal fitting firmly with your fingers. If not, it may cause falling of fixtures.                                                   | Ceiling              |                                  |                                       |
| √jb                  | Make sure to tighten the metal fittings securely with a screwdriver. (torque 1.0 $\sim$ 2.0 N $\cdot$ m) If it is loose, it may cause falling of the fixture. | 3 Metal fitting      | Push tight                       | Standard to screw torque 1.0~2.0N • m |
|                      | Wiring connection                                                                                                                                             |                      | Wiring diagram PE N L            |                                       |
|                      | Please connect according to the description of a power supply.                                                                                                |                      | l                                | DC700mA 73.6V +RED -BLACK LED         |
|                      | When connecting the driver, careful attention should be paid to connecting + and                                                                              |                      | Drive                            | er                                    |
|                      | Metal part in a cable point,<br>please don't touch with bare<br>hand directly.                                                                                |                      | CAUTION!Do not reverse polarity! | + RED<br>- BLACK                      |
|                      |                                                                                                                                                               |                      |                                  |                                       |
|                      |                                                                                                                                                               |                      |                                  |                                       |
|                      |                                                                                                                                                               |                      |                                  |                                       |
|                      |                                                                                                                                                               |                      |                                  |                                       |