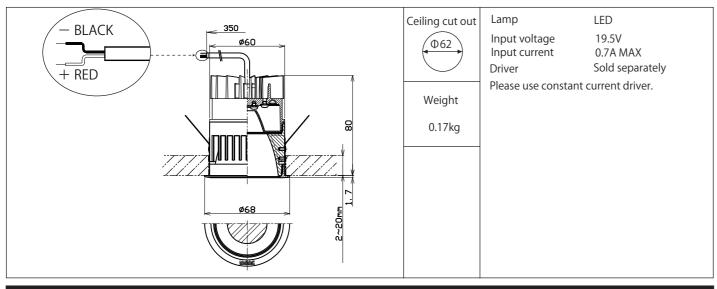

#### SX-B0352D/CE/W4/RB

|          | Installation Details                                                                                                                                                                                                                                   | Installation Diagram                                              | Caution                                                     |
|----------|--------------------------------------------------------------------------------------------------------------------------------------------------------------------------------------------------------------------------------------------------------|-------------------------------------------------------------------|-------------------------------------------------------------|
| 1        | Ceiling cut out Cut out a mounting hole.                                                                                                                                                                                                               | 1 Cut out the ceiling $\varphi$ 62 For plaster board $\varphi$ 60 |                                                             |
| <u> </u> | Wiring connection  Please connect according to the description of a power supply.  When connecting the driver,                                                                                                                                         |                                                                   | Wiring diagram  PE N L  DC700mA MAX  19.5V +RED  -BLACK LED |
| <u> </u> | careful attention should be paid to connecting + and  Metal part in a cable point, please don't touch with bare hand directly.                                                                                                                         |                                                                   | CAUTION! Do not reverse polarity!  + RED - BLACK            |
| 1 2      | Installation to ceiling  Bend the installation springs to the fixture side.  Hold the springs and insert the fixtures straight to ceiling cut out.  Do not touch inner side of the body with bare hands. Use clean soft cloth to clean up and maintain | 2 Ceiling                                                         |                                                             |
| <u> </u> | inner side of the body.  Make sure the fixture will not touch any objects in the ceiling.                                                                                                                                                              | 1                                                                 |                                                             |