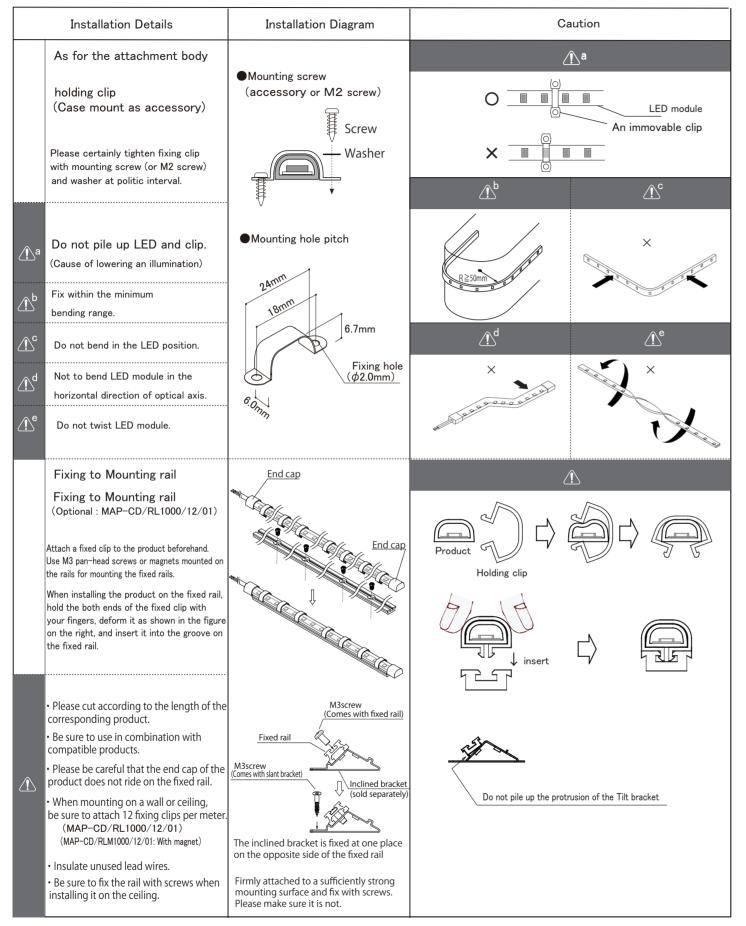

| <u>^</u>                                 |                |            | I the fixture properly could result in per-                                                                                              |
|------------------------------------------|----------------|------------|------------------------------------------------------------------------------------------------------------------------------------------|
|                                          | : Failure to   | install    | I the fixture properly could result in pro                                                                                               |
| Before<br>installation                   | Warning        | $\bigcirc$ | Can not be used following condition                                                                                                      |
| Installation                             |                |            | ●the temperature below -10°C, ●ceilir<br>and above 40°C                                                                                  |
|                                          |                |            | ●area in the sun. ●place                                                                                                                 |
|                                          |                |            | <ul> <li>place to receive the wind</li> <li>of air-conditioner</li> </ul>                                                                |
|                                          |                |            | ●in the refrigerator ●bathr                                                                                                              |
|                                          | ▲ Caution      | 0          | Please follow the fixtures' indication<br>(Cause the deformation or discolorat                                                           |
| Safety                                   | <b>Warning</b> | $\bigcirc$ | Please be sure to turn off the power whe<br>(Cause of broken DC LED Driver • elect                                                       |
| instruction                              |                | $\bigcirc$ | Do not touch electric component in a LE                                                                                                  |
|                                          |                | $\bigcirc$ | Do not use any other power supply than<br>(Cause the damage on LED module, smo                                                           |
|                                          |                | $\bigcirc$ | Do not (1) pull the LED module forcefully<br>and (4) bend the LED module by the rad                                                      |
| For electric                             | Warning        | 0          | Only the qualified person must do the ele                                                                                                |
| wiring                                   |                | 0          | Please follow rating plate of fixture for LE                                                                                             |
|                                          |                | 0          | Be sure LED Driver voltage is within ± 6<br>(Causes of short life of lamps • electifica                                                  |
|                                          |                | 0          | Be sure all the wires and codes are not o                                                                                                |
| When lighting<br>fixture<br>installation | ▲ Warning      | 0          | Please follow the fixtures' instruction or<br>(Causes of falling • electrification • fire)                                               |
|                                          |                | 0          | Switch off the power when installing the                                                                                                 |
|                                          |                | $\bigcirc$ | Do not touch the fixture during the operation                                                                                            |
|                                          |                | $\bigcirc$ | Do not put any cloths, papers or heat ins                                                                                                |
|                                          |                | $\bigcirc$ | Do not place any metalic or flammable ob                                                                                                 |
|                                          |                | 0          | Make sure to install all the parts of fixtur<br>with any objects both inside and outside<br>(Causes of falling • electrification • fire) |
|                                          |                | $\bigcirc$ | Do not dismount or remodel fixtures. (Ca                                                                                                 |
|                                          |                | $\bigcirc$ | Do not operate with wet hands. (Cause o                                                                                                  |
|                                          |                | 0          | if you smell smoke, see smoke, or find an<br>and ask construction companies to repair                                                    |
|                                          |                | 0          | Please install by using immovable clips and                                                                                              |
|                                          |                | 0          | Do not put excessive weight for LED mo                                                                                                   |
|                                          | Caution        | 0          | Make sure the construction will not affect<br>by heat from the fixture.(Causes for impr                                                  |
| When you use                             | Caution        | 0          | Please be careful there are cases when r<br>if LED module light a lamp nearby the rac                                                    |
|                                          |                | 0          | Because of unevenness of LED chip, the even in the same product model.                                                                   |
|                                          |                | 0          | When replacing, please change each LED                                                                                                   |
|                                          |                | 0          | The emission color and the brightness of                                                                                                 |
|                                          |                | 0          | When installed on the ceiling, wall or unde                                                                                              |
|                                          |                |            |                                                                                                                                          |