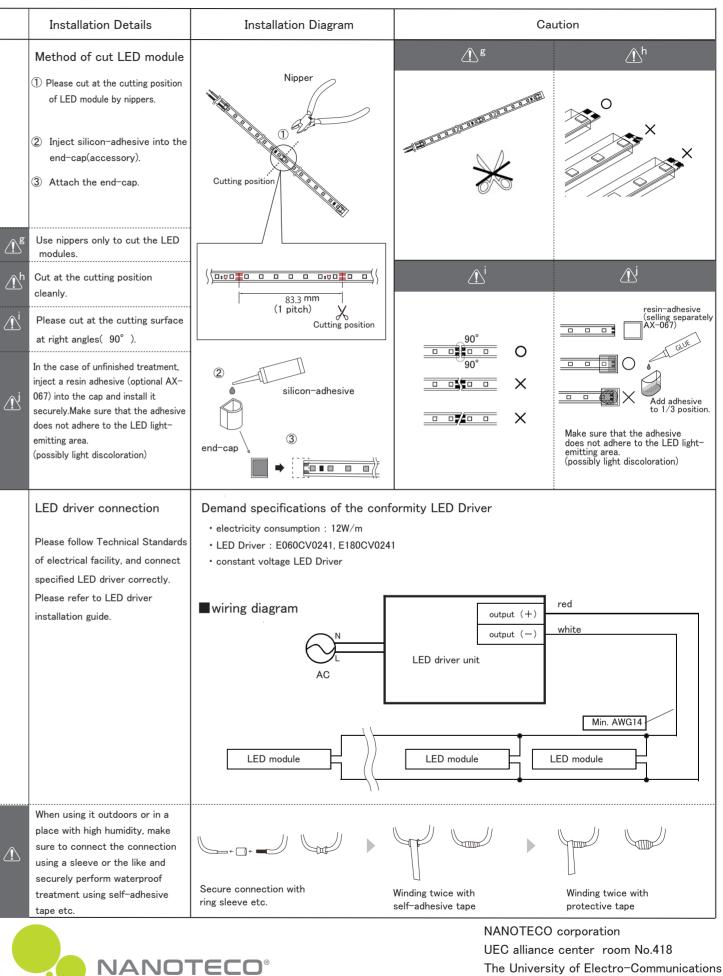

ch LED                                                                                                   |
|                                          |                | 0          | The emission color and the brightness of                                                                                                 |
|                                          |                | 0          | When installed on the ceiling, wall or unde                                                                                              |
|                                          |                |            |                                                                                                                                          |

## Installation Guide

#### MAE-CL Z1/3 Series





Bringing Japanese Sensibility

To Science Technology

#### (Contact)

#### **Concord Lighting**

5/F, Longbow House,14-20 Chiswell Street, London, EC1Y 4TW, UK Tel : +44-01273-616649

#### To install the fixture safety

1-1-1 Kotorimachi Chofu-shi Tokyo 182-0026, Japan

#### Life of the lighting fixtures

There is a limit of the life span of lighting fixture.

In 8 to 10 years after the installation, the deterioration of inside the lighting fixture may progress,

even if no problem is found with its appearance.

\*\* service condition : the ambient temperature is 30 degrees, 10 hours lighting /day, 3000 hours a year. (see JIS C 8105-1)

- In case the ambient temperature is high and the lighting time is long, the service life of a luminaire to become to short.
- Please receive the checkin