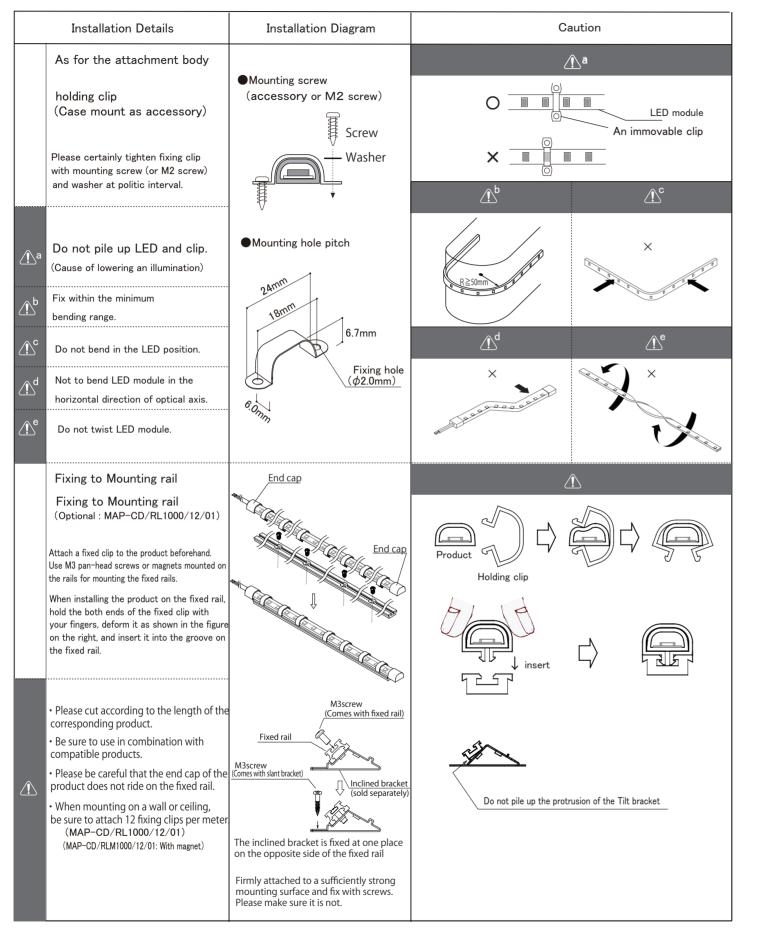

each LED                                                                                                   |
|                                          |                | 0          | The emission color and the brightness of                                                                                                 |
|                                          |                | 0          | When installed on the ceiling, wall or unde                                                                                              |
|                                          |                |            |                                                                                                                                          |

## Installation Guide

#### MAE-CL Z1/3 Series





Bringing Japanese Sensibility

To Science Technology

#### (Contact)

#### **Concord Lighting**

5/F, Longbow House,14-20 Chiswell Street, London, EC1Y 4TW, UK Tel : +44-01273-616649

#### To install the fixture safety

1-1-1 Kotorimachi Chofu-shi Tokyo 182-0026, Japan

#### Life of the lighting fixtures

There is a limit of the life span of lighting fixture.

In 8 to 10 years after the installation, the deterioration of inside the lighting fixture may progress,

even if no problem is found with its appearance.

\*\* service condition : the ambient temperature is 30 degrees, 10 hours lighting /day, 3000 hours a year. (see JIS C 8105-1)

- In case the ambient temperature is high and the lighting time is long, the service life of a luminaire to become to short.
- Please receive the check