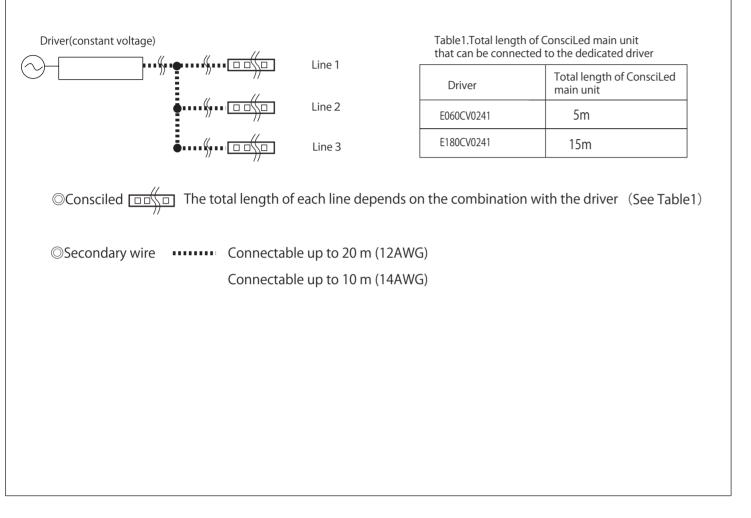

The length of ConsciLed main unit and secondary wire to the dedicated driver

|                                          | E060CV0241(60W) |    |    |    | E180CV0241(180W) |    |    |    |    |    |    |    |     |     |     |     |     |     |     |     |
|------------------------------------------|-----------------|----|----|----|------------------|----|----|----|----|----|----|----|-----|-----|-----|-----|-----|-----|-----|-----|
|                                          | 1               | 2  | 3  | 4  | 5                | 1  | 2  | 3  | 4  | 5  | 6  | 7  | 8   | 9   | 10  | 11  | 12  | 13  | 14  | 15  |
| ConsciLed + Driver (Power consumption:W) | 15              | 28 | 42 | 56 | 70               | 17 | 29 | 42 | 54 | 66 | 79 | 91 | 104 | 117 | 128 | 141 | 153 | 166 | 179 | 192 |
| ConsciLed + Driver (Apparent power:VA)   | 16              | 29 | 42 | 56 | 70               | 19 | 31 | 43 | 55 | 68 | 80 | 92 | 105 | 118 | 129 | 142 | 154 | 167 | 180 | 193 |