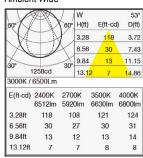

**FUNCTION** 

PRISM Ambient

## MPP-10/1200/R

# **ModuleX**°

## **SPECIFICATION**

- Right Model
- Light Source
- Color Temperature
- CRI(Ra)
- Length
- Fixture Input Voltage
- Fixture Input Current
- Weight
- Attached Safety Wire
- Warranty Coverage

LED Module (Mounted)

2400K,2700K,3000K,3500K,4000K Typ 83(2400K)

Typ 93(2700K,3000K,3500K,4000K)

1200mm 24V

2.4A

2.86 lbs, 1.3kg

5 years

Mounting (Sold Separately)

Mounting Plate

CAT,NO.

Mounting Frame MMT-10/1200/EF/W B

DC cable for Power connection(Sold Separately)

MMT-10/1200/MP

MPP-OP/DC02/1000 - 3000

Exclusive Driver(Sold Separately)

for power connection.

Dimmer (Sold Separately)

#### Ambient Wide



#### Ambient Flood



PRODUCT CODE

MPP-10/1200/FW or FF/R/24K MPP-10/1200/FW or FF/R/27K

MPP-10/1200/FW or FF/R/30K MPP-10/1200/FW or FF/R/35K

MPP-10/1200/FW or FF/R/40K

HOW TO READ THE PRODUCT CODE

MPP-10/1200/FW/R/24K 3 4 5 6

- Basic product series
- 2 Size variation
- Length
- Choose the letter code to designate the desired light distribution (FW)for Ambient Wide (FF)for Ambient Flood
- Body type
- 6 Choose the number code to designate the desired Color Temperature (24)for 2400K (27)for 2700K (30)for 3000K (35)for 3500K (40)for 4000K



### **ATTENTION**

- The fixture is for indoor use only in general conditions. It cannot be used in high humidity conditions.
- Emission color and brightness might be different even within the same model.
- Make sure that the installation surface