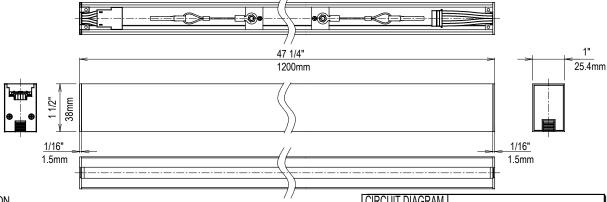

## **SPECIFICATION**

- Right Model
- Light Source
- Color Temperature
- CRI(Ra)
- Length
- Fixture Input Voltage
- Fixture Input Current
- Weight
- Attached Safety Wire
- Warranty Coverage

LED Module (Mounted)

2400K,2700K,3000K,3500K,4000K Typ 83(2400K)

Typ 93(2700K,3000K,3500K,4000K)

1200mm 24V

2.4A

2.86 lbs, 1.3kg

5 years

Mounting (Sold Separately)

Mounting Plate