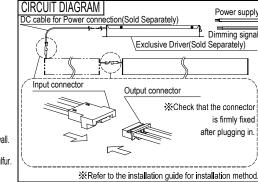

CAT,NO.

Mounting Frame MMT-10/1200/EF/W B

DC cable for Power connection(Sold Separately)

MMT-10/1200/MP

MPP-OP/DC02/1000 - 3000

Exclusive Driver(Sold Separately)

for power connection.

Dimmer (Sold Separately)