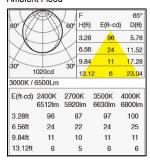

#### Ambient Flood

PRODUCT CODE

MPP-10/1200/FW or FF/R/24K MPP-10/1200/FW or FF/R/27K

MPP-10/1200/FW or FF/R/30K MPP-10/1200/FW or FF/R/35K

MPP-10/1200/FW or FF/R/40K

HOW TO READ THE PRODUCT CODE

MPP-10/1200/FW/R/24K 3 4 5 6