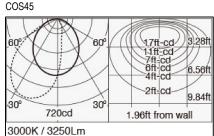

MPP-10/1200/COS15 or 45 or 90/S/35K MPP-10/1200/COS15 or 45 or 90/S/40K MPP-10/1200/COS15/S/24K 3 4 5 6

HOW TO READ THE PRODUCT CODE Basic product series

Size variation

Length

Choose the number code to designate the desired light distribution (15)for COS15 (45)for COS45 (90)for COS90