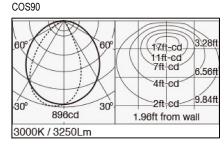

MPP-10/1200/COS15 or 45 or 90/S/35K MPP-10/1200/COS15 or 45 or 90/S/40K MPP-10/1200/COS15/S/24K 3 4 5 6

HOW TO READ THE PRODUCT CODE Basic product series

Size variation

Length

Choose the number code to designate the desired light distribution (15)for COS15 (45)for COS45 (90)for COS90