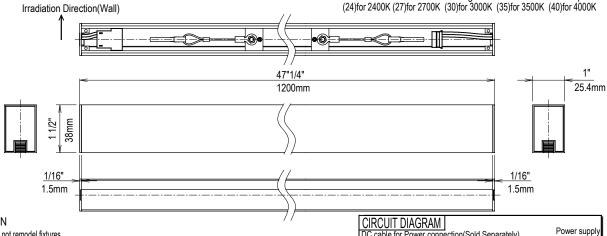

## PRISM Wall washer

**SPECIFICATION** 

• Single Model

Light Source

Color Temperature

• CRI(Ra)

Length

Fixture Input Voltage

Fixture Input Current

Weight

Attached Safety Wire

Warranty Coverage

LED Module (Mounted)

2400K,2700K,3000K,3500K,4000K

Typ 83(2400K)

Typ 93(2700K,3000K,3500K,4000K)

1200mm 24V

1.2A

3.20 lbs, 1.45kg

5 years

Mounting (Sold Separately)

CAT,NO.

Mounting Frame MMT-10/1200/SF/W - B

Mounting Plate MMT-10/1200/MP

DC cable for Power connection(Sold Separately) MPP-OP/DC01/1000 - 3000

Exclusive Driver(Sold Separately)

for power connection.

Dimmer (Sold Separately)

PRODUCT CODE

MPP-10/1200/COS15 or 45 or 90/S/24K MPP-10/1200/COS15 or 45 or 90/S/27K MPP-10/1200/COS15 or 45 or 90/S/30K

MPP-10/1200/COS15 or 45 or 90/S/35K MPP-10/1200/COS15 or 45 or 90/S/40K MPP-10/1200/COS15/S/24K 3 4 5 6

HOW TO READ THE PRODUCT CODE Basic product series

Size variation

Length

Choose the number code to designate the desired light distribution (15)for COS15 (45)for COS45 (90)for COS90

Body type

Choose the number code to designate the desired Color Temperature (24)for 2400K (27)for 2700K (30)for 3000K (35)for 3500K (40)for 4000K