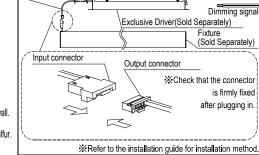

DC cable for Power connection(Sold Separately) MPP-OP/DC01/1000 - 3000

Exclusive Driver(Sold Separately)

for power connection.

Dimmer (Sold Separately)

PRODUCT CODE

MPP-10/1200/COS15 or 45 or 90/S/24K MPP-10/1200/COS15 or 45 or 90/S/27K MPP-10/1200/COS15 or 45 or 90/S/30K