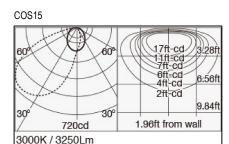

MPP-10/1200/COS15 or 45 or 90/S/35K MPP-10/1200/COS15 or 45 or 90/S/40K MPP-10/1200/COS15/S/24K 3 4 5 6

HOW TO READ THE PRODUCT CODE Basic product series

Size variation

Length

Choose the number code to designate the desired light distribution (15)for COS15 (45)for COS45 (90)for COS90