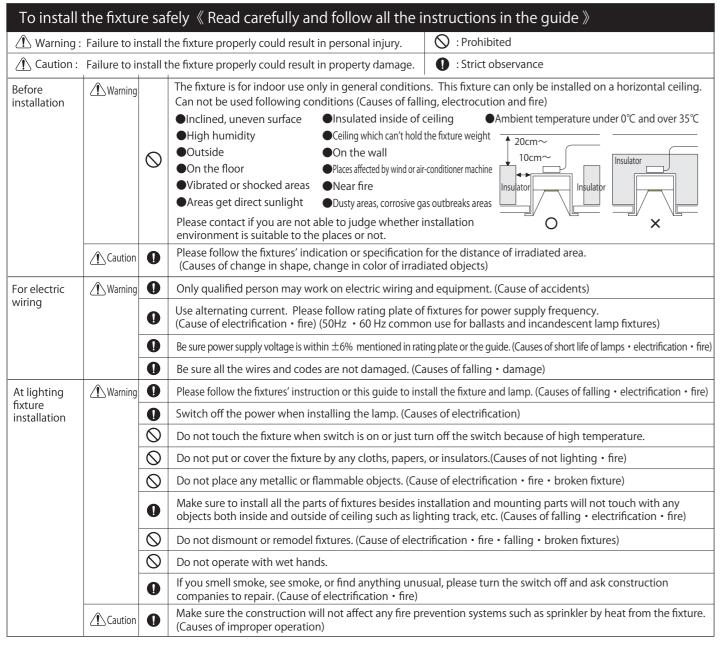

Installation Guide | Lighting Fixture

JIAKARI DOWNLIGHT

## MMP-100F/FLF/30B/DL/3





# **ModuleX**

Installation Guide Lighting Fixture

MUSEUM platform / Foundation downlight To install ModuleX safety

### MMP-100F/FLF/30B/DL/3

|              | Installation Details                                                                                                                                          | Installation Diagram    | Caution                            |                                      |
|--------------|---------------------------------------------------------------------------------------------------------------------------------------------------------------|-------------------------|------------------------------------|--------------------------------------|
|              | Install the mounting equipment for ceiling cut out