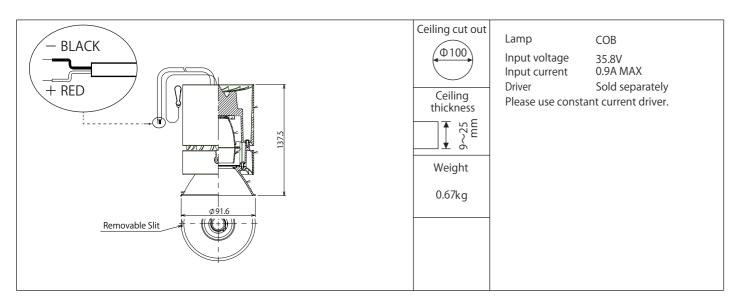

### MMP-100F/FLF/30B/DL/3

|              | Installation Details                                                                                                                                          | Installation Diagram    | Caution                            |                                      |
|--------------|---------------------------------------------------------------------------------------------------------------------------------------------------------------|-------------------------|------------------------------------|--------------------------------------|
|              | Install the mounting equipment for ceiling cut out                                                                                                            |                         | ı̂∆a                               | €p                                   |
| 1            | Cut out a hole and install the mounting frame.                                                                                                                | 1 Ceiling cut out       |                                    |                                      |
| 2            | Slide the metal fittings from upper side.                                                                                                                     | Mounting frame          | 1                                  |                                      |
| 3            | Use a screw driver and tighten the metal fittings.                                                                                                            |                         |                                    |                                      |
| <u></u> •••a | On step 2, please fix the metal fitting firmly with your fingers. If not, it may cause falling of fixtures.                                                   | Ceiling 3 Metal fitting |                                    |                                      |
| €b           | Make sure to tighten the metal fittings securely with a screwdriver. (torque 1.0 $\sim$ 2.0 N $\cdot$ m) If it is loose, it may cause falling of the fixture. |                         | Push tight                         | Standard to screw torque 1.0~2.0N• m |
|              | Wiring connection                                                                                                                                             |                         | Wiring diagram                     |                                      |
| <u> </u>     | Please connect according to the description of a power supply.                                                                                                |                         | PE N L                             | DC900mA MAX<br>35.8V +RED            |
| <u> </u>     | When connecting the driver, careful attention should be paid to connecting + and  Metal part in a cable point, please don't touch with bare hand directly.    |                         | Driver                             |                                      |
|              |                                                                                                                                                               |                         | CAUTION! _Do not reverse polarity! | + RED<br>- BLACK                     |
|              |                                                                                                                                                               |                         |                                    |                                      |
|              |                                                                                                                                                               |                         |                                    |                                      |
|              |                                                                                                                                                               |                         |                                    |                                      |
|              |                                                                                                                                                               |                         |                                    |                                      |
|              |                                                                                                                                                               |                         |                                    |                                      |
|              |                                                                                                                                                               |                         |                                    |                                      |